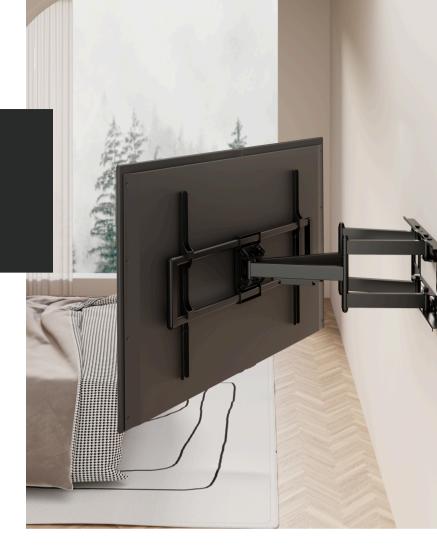

## **MOUNT-IT!**

MI-14010

Heavy-Duty XXL Full Motion TV Wall Mount

Immerse yourself in an unparalleled large-screen viewing experience with this TV mount's dynamic full-motion design, ensuring optimal TV positioning. Crafted from sturdy high-strength steel with heavy-duty arms, it is tailored for the largest TVs on the market

- Up to 27.7 " extension from the wall
- Up to 120° swivel and +5°/-15° tool-free tilt
- Includes mounting template, bubble level and hardware for easy installation

- Screen Size: 60" to 120"
- Weight Capacity: 264 lbs
- VESA: 200x200 to 900x600