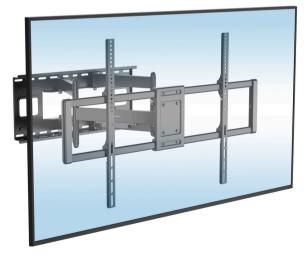

## Heavy-Duty XXL Full Motion TV Wall Mount

25.4

3"-27.7"

0

+5° -5°

7.9"-35.8

39.8

(±60°)

+5°

-15° -

7.9"-24.0" 24.8"

9.3"

## **MOUNT-IT!**

Swivel

Tilt & Extension

11.4"

| TV Sizes            | 60" - 120" incl. curved screens                                                                   |
|---------------------|---------------------------------------------------------------------------------------------------|
| Weight Capacity     | 264 lbs                                                                                           |
| Swivel Range        | +/-60°                                                                                            |
| Tilt Range          | +5° to -15°                                                                                       |
| Extension from Wall | 3" to 27.7"                                                                                       |
| VESA Compatibility  | 200x200, 300x200, 400x200, 300x300, 400x300, 400x300, 400x400, 600x400, 800x400, 800x600, 900x600 |
| Installation        | Wood studs, solid wall                                                                            |
| Material            | High-strength steel                                                                               |
|                     |                                                                                                   |