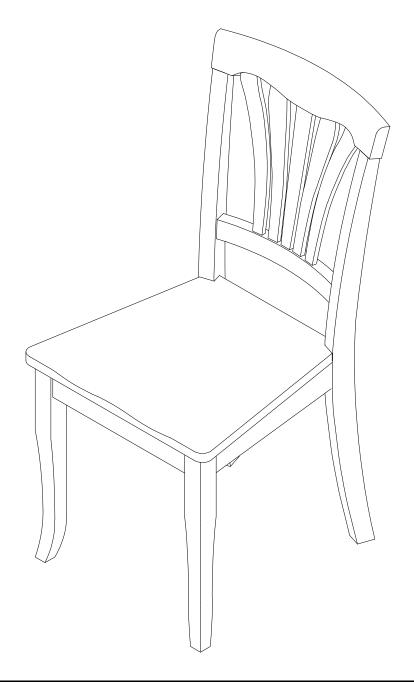

### **ASSEMBLY INSTRUCTIONS**

Description : CHAIR WITH WOOD SEAT

Dimension : 18"Wx22"Dx36"3/4H

Cube Size : 38.9"x18.6"x10.6" NW: 30.8 LBS

GW: 35.2 LBS

CHAIR WITH WOOD SEAT