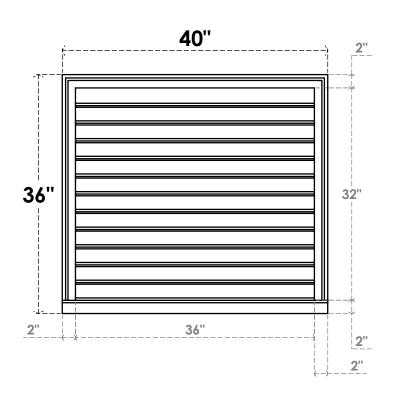

## GVPVE40X3603SF

40"W X 36"H RECTANGLE SURFACE MOUNT PVC GABLE VENT: FUNCTIONAL, W/ 2"W X 2"P **BRICKMOULD SILL FRAME** 

LOUVER HEIGHT: 2 5/8"

LOUVER QTY: 12

**VENTING AREA: 99 SQ IN** 

**FRONT** 

SIDE

EKENA MILLWORK 2300 WEST MAIN ST. CLARKSVILLE, TX 75426 TOLL FREE: 866-607-0453 WWW.EKENAMILLWORK.COM