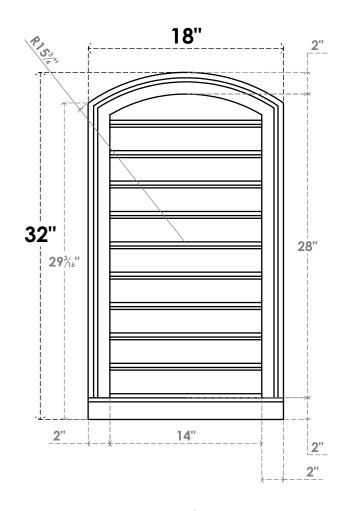

## GVPAR18X3203SF

18"W X 32"H ARCH TOP SURFACE MOUNT PVC GABLE VENT: FUNCTIONAL, W/ 2"W X 2"P **BRICKMOULD SILL FRAME** 

**FRONT** 

SIDE

**VENTING AREA: 31.5 SQ IN** 

LOUVER HEIGHT: 2 3/4"

LOUVER QTY: 10

**EKENA MILLWORK** 2300 WEST MAIN ST. CLARKSVILLE, TX 75426 TOLL FREE: 866-607-0453 WWW.EKENAMILLWORK.COM