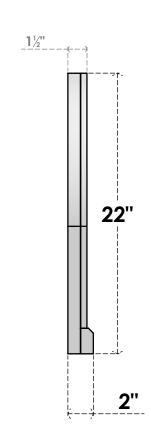

## GVPRT24X2203SF

24"W X 22"H ROUND TOP SURFACE MOUNT PVC GABLE VENT: FUNCTIONAL, W/ 2"W X 2"P **BRICKMOULD SILL FRAME** 

**VENTING AREA: 28 SQ IN** LOUVER HEIGHT: 2 5/8"

LOUVER QTY: 7

**FRONT** 

SIDE

1. INSTALLATION TO BE COMPLETED IN ACCORDANCE WITH MANUFACTURER'S SPECIFICATIONS. 2. DRAWING MAY NOT BE TO SCALE