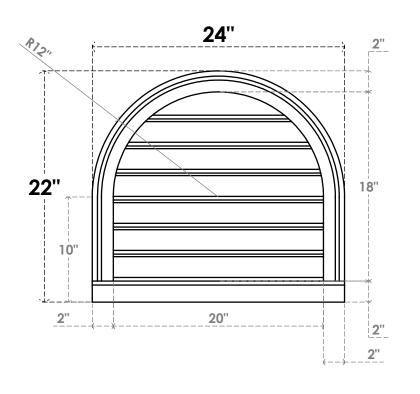

## GVPRT24X2203SF

24"W X 22"H ROUND TOP SURFACE MOUNT PVC GABLE VENT: FUNCTIONAL, W/ 2"W X 2"P **BRICKMOULD SILL FRAME** 

**VENTING AREA: 28 SQ IN** LOUVER HEIGHT: 2 5/8"

LOUVER QTY: 7

**FRONT** 

SIDE

1. INSTALLATION TO BE COMPLETED IN ACCORDANCE WITH MANUFACTURER'S SPECIFICATIONS. 2. DRAWING MAY NOT BE TO SCALE