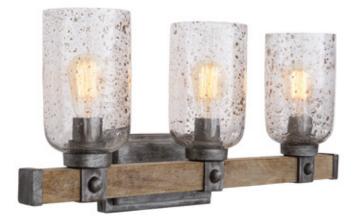

# **3 LIGHT VANITY**

Urban Wash

Available Finishes: Urban Wash (UW)

#### **GLASS DESCRIPTION**

Stone Seeded Glass Glass Dimensions: 5"W X 8.25"H

## ADDITIONAL INFORMATION

Handcrafted of Mango Wood | Glass Seeding Unique to Each Piece | Subtle Variation May Occur