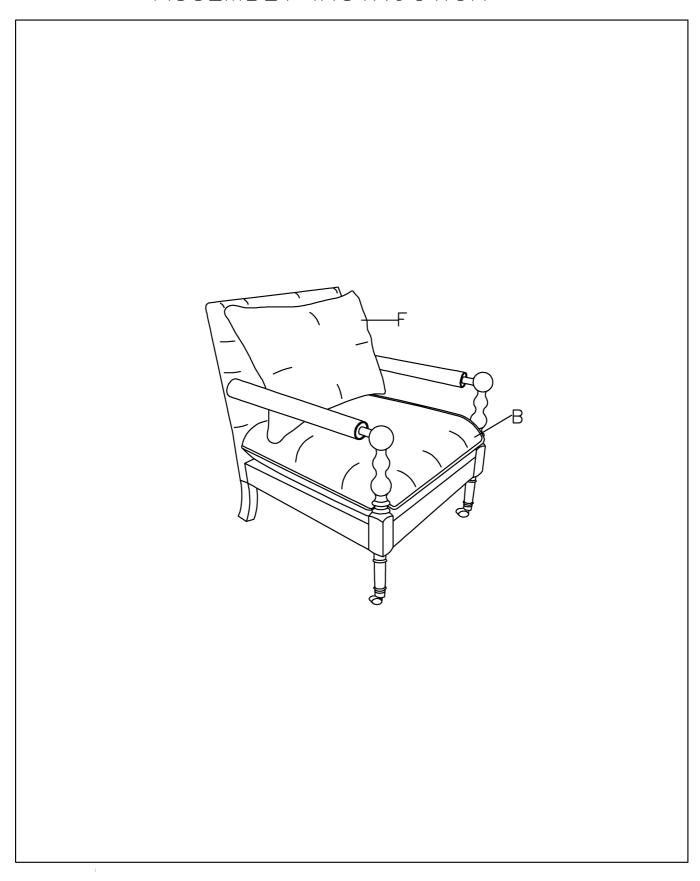

#### PARTS IDENTIFICATION

CHAIR BACK Α. 1PC SEAT **CUSHION** В. 1PC FRAME SEAT C. 1PC D. LEFT ARM 1PC E. RIGHT ARM 1PC F. **PILLOW** 1PC

| Z | HARDWARE IDENTIFICATION     |            |       |
|---|-----------------------------|------------|-------|
| 1 | ALLEN KEY M5mm              | _          | 1PC   |
| 2 | BOLTø5/16"*3-1/2"           | (6)        | 4PCS  |
| 3 | BOLTØ5/16"*2-1/4"           | •          | 6PCS  |
| 4 | SPRING WASHER-BIG Ø5/16"    | 0          | 12PCS |
| 5 | FLAT WASHER-BIG Ø5/16"*22mm | 0          | 10PCS |
| 6 | BOLTø5/16"*2-3/4"           | <b>_</b> 6 | 2PCS  |
| 7 | WOOD DOW 10*30mm            |            | 1PC   |