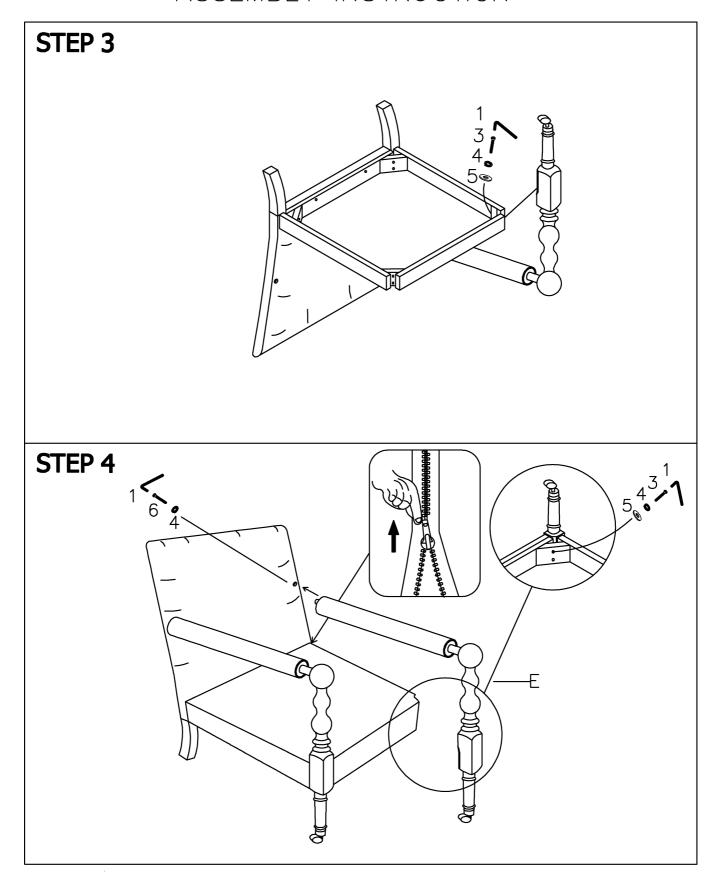

#### PARTS IDENTIFICATION

CHAIR BACK Α. 1PC SEAT **CUSHION** В. 1PC FRAME SEAT C. 1PC D. LEFT ARM 1PC E. RIGHT ARM 1PC F. **PILLOW** 1PC

| Z | HARDWARE IDENTIFICATION     |            |       |
|---|-----------------------------|------------|-------|
| 1 | ALLEN KEY M5mm              | _          | 1PC   |
| 2 | BOLTø5/16"*3-1/2"           | (6)        | 4PCS  |
| 3 | BOLTØ5/16"*2-1/4"           | •          | 6PCS  |
| 4 | SPRING WASHER-BIG Ø5/16"    | 0          | 12PCS |
| 5 | FLAT WASHER-BIG Ø5/16"*22mm | 0          | 10PCS |
| 6 | BOLTø5/16"*2-3/4"           | <b>_</b> 6 | 2PCS  |
| 7 | WOOD DOW 10*30mm            |            | 1PC   |