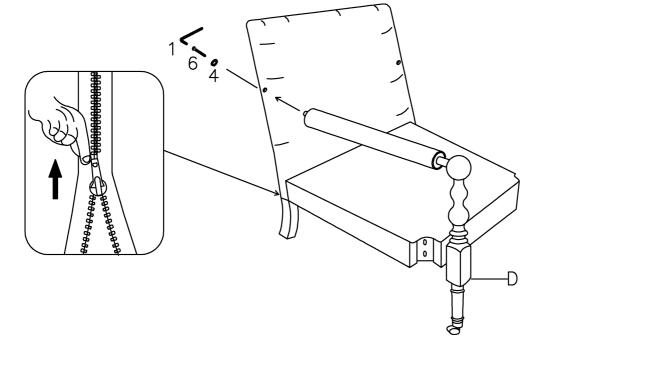

### STEP 2

#### PARTS IDENTIFICATION

CHAIR BACK Α. 1PC SEAT **CUSHION** В. 1PC FRAME SEAT C. 1PC D. LEFT ARM 1PC E. RIGHT ARM 1PC F. **PILLOW** 1PC

| Z | HARDWARE IDENTIFICATION     |            |       |
|---|-----------------------------|------------|-------|
| 1 | ALLEN KEY M5mm              | _          | 1PC   |
| 2 | BOLTø5/16"*3-1/2"           | (6)        | 4PCS  |
| 3 | BOLTØ5/16"*2-1/4"           | •          | 6PCS  |
| 4 | SPRING WASHER-BIG Ø5/16"    | 0          | 12PCS |
| 5 | FLAT WASHER-BIG Ø5/16"*22mm | 0          | 10PCS |
| 6 | BOLTø5/16"*2-3/4"           | <b>_</b> 6 | 2PCS  |
| 7 | WOOD DOW 10*30mm            |            | 1PC   |