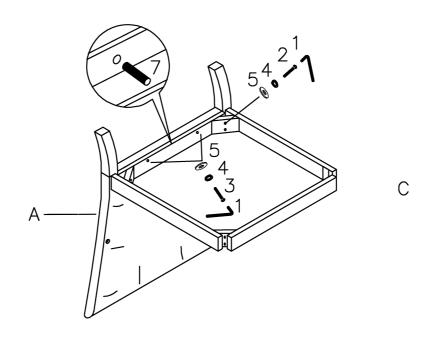

## STEP 1

#### PARTS IDENTIFICATION

CHAIR BACK Α. 1PC SEAT **CUSHION** В. 1PC FRAME SEAT C. 1PC D. LEFT ARM 1PC E. RIGHT ARM 1PC F. **PILLOW** 1PC

| Z | HARDWARE IDENTIFICATION     |            |       |
|---|-----------------------------|------------|-------|
| 1 | ALLEN KEY M5mm              | _          | 1PC   |
| 2 | BOLTø5/16"*3-1/2"           | (6)        | 4PCS  |
| 3 | BOLTØ5/16"*2-1/4"           | •          | 6PCS  |
| 4 | SPRING WASHER-BIG Ø5/16"    | 0          | 12PCS |
| 5 | FLAT WASHER-BIG Ø5/16"*22mm | 0          | 10PCS |
| 6 | BOLTø5/16"*2-3/4"           | <b>_</b> 6 | 2PCS  |
| 7 | WOOD DOW 10*30mm            |            | 1PC   |