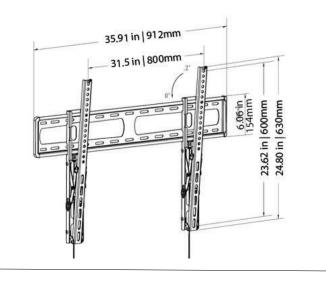

or

01

| WM607NA Non Articulating Mount Specifications<br>For Model AE7570 |                                                                                                        |  |
|-------------------------------------------------------------------|--------------------------------------------------------------------------------------------------------|--|
| Description                                                       | Weather resistant non-articulating wall mount with stainless steel hardware, Black. Max Weight 133 lbs |  |
| Tilt                                                              | Adjustable from 0° to 12°                                                                              |  |
| Mount Weight                                                      | 11.02 lbs. (5.0 kg)                                                                                    |  |
| Shipping Weight                                                   | 12.13 lbs. (5.5 kg)                                                                                    |  |
| Shipping Carton                                                   | 36.93" H x 6.61" W x 1.97" D (938.02 x 168 x 50mm)                                                     |  |