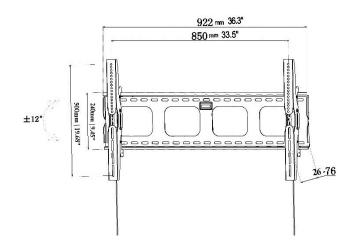

| WM808NA-HD Heavy Duty Non Articulating Mount<br>Specifications For Model AE7570 |                                                                                                                   |  |
|---------------------------------------------------------------------------------|-------------------------------------------------------------------------------------------------------------------|--|
| Description                                                                     | Weather resistant Heavy Duty non-articulating wall mount with stainless steel hardware, Black. Max Weight 255 lbs |  |
| Tilt                                                                            | Adjustable from 0° to 12°                                                                                         |  |
| Mount Weight                                                                    | 9.5 lbs. (4.31 kg)                                                                                                |  |
| Shipping Weight                                                                 | 10.7 lbs. (4.85 kg)                                                                                               |  |
| Shipping Carton                                                                 | 36.93" H x 6.61" W x 1.97" D (938.02 x 168 x 50mm)                                                                |  |