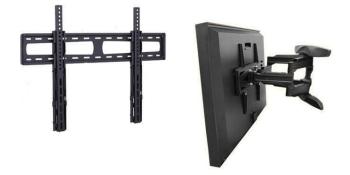

## Weatherproof Mount Selections for Apollo Enclosure Model AE7570

Apollo mounts are designed for outdoor installation with weatherproof construction and stainless steel hardware.

| AWM407 Articulating Wall Mount Specifications<br>For Model AE7570 |                                                                                                                                     |  |
|-------------------------------------------------------------------|-------------------------------------------------------------------------------------------------------------------------------------|--|
| Description                                                       | Weather resistant aluminum dual arm, full-motion, tilting wall<br>mount with stainless steel hardware, Black. Max Weight<br>155 lbs |  |
| Extension                                                         | 2.3" to 18.5" (58.4 to 469.9 mm)                                                                                                    |  |
| Tilt                                                              | Adjustable from -3° to 10°                                                                                                          |  |
| Mount Weight                                                      | 23.7 lbs. (10.8 kg)                                                                                                                 |  |
| Shipping Weight                                                   | 26.5 lbs. (12.0 kg)                                                                                                                 |  |
|                                                                   |                                                                                                                                     |  |

or

01

| WM607NA Non Articulating Mount Specifications<br>For Model AE7570 |                                                                                                        |  |
|-------------------------------------------------------------------|--------------------------------------------------------------------------------------------------------|--|
| Description                                                       | Weather resistant non-articulating wall mount with stainless steel hardware, Black. Max Weight 133 lbs |  |
| Tilt                                                              | Adjustable from 0° to 12°                                                                              |  |
| Mount Weight                                                      | 11.02 lbs. (5.0 kg)                                                                                    |  |
| Shipping Weight                                                   | 12.13 lbs. (5.5 kg)                                                                                    |  |
| Shipping Carton                                                   | 36.93" H x 6.61" W x 1.97" D (938.02 x 168 x 50mm)                                                     |  |