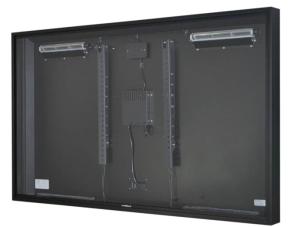

#### Features

- All aluminum powder coated construction for durability and style
- · Anti-reflective safety glass reduces glare and enhances contrast
- Tight-Seal technology seals your TV against rain, dust, and insects
- Temperature controlled, multi-filtered air-flow system protects your TV in temperatures of -4° (-20° C) to 122°F (50° C)
- Down-facing Sound Port transfers TV speaker audio effectively to maximize audio performance
- E-Z mount interior TV swing brackets for simplified TV installation and easy access to cables management
- Watertight cable cover protects cable connections to your TV inputs and outputs
- 9' outdoor rated power cable for safe outdoor installation
- 1' extension power cord to accommodate internal connection of power packs or right angle plugs
- · Available with choice of full-motion wall mount or tilt wall mount
- · Standard color in Black, with three designer color options