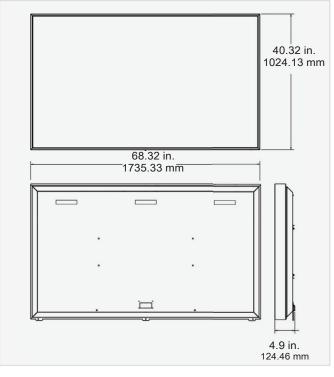

#### **Model AE7570 Drawings and Specs**

| Specifications                                                    | Model AE7570                                                                                                                       |
|-------------------------------------------------------------------|------------------------------------------------------------------------------------------------------------------------------------|
| Fits TV Sizes                                                     | 70" to 75" Slimline LED/LCD TVs                                                                                                    |
| Max TV dimensions the enclosure accommodates                      | 66.5" W x 38.3" H x 2.7" (1689.1 x 972.82 x 68.58 mm)<br>*Be sure to measure deepest section of your TV                            |
| Power Requirements                                                | 110/240 VAC                                                                                                                        |
| Mount Options (Choice<br>of one) Drawings &<br>Specs on Next Page | AWM 407 Articulating Wall mount<br>WM607NA – Non-articulating Wall Mount<br>WM808NA-HD – Heavy Duty Non<br>Articulating Wall Mount |
| Enclosure Dimensions                                              | 68.32"Wx40.32"Hx4.9"D(1735.33X1024.13X124.46mm)                                                                                    |
| Shipping Dimensions                                               | 74.5"Wx44.75"Hx9.75"D (1892.3x1136.65x247.7mm)                                                                                     |
| Enclosure Weight                                                  | 73.5 lbs (33.33 kg)                                                                                                                |
| Shipping Weight                                                   | 89 lbs (40.37 kg)                                                                                                                  |