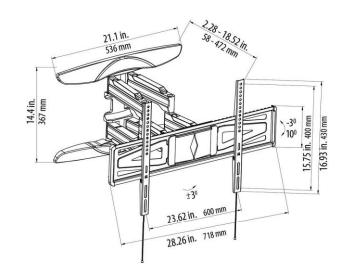

## Weatherproof Mount Selections for Apollo Enclosure Model AE7570

Apollo mounts are designed for outdoor installation with weatherproof construction and stainless steel hardware.

| AWM407 Articulating Wall Mount Specifications<br>For Model AE7570 |                                                                                                                                     |  |
|-------------------------------------------------------------------|-------------------------------------------------------------------------------------------------------------------------------------|--|
| Description                                                       | Weather resistant aluminum dual arm, full-motion, tilting wall<br>mount with stainless steel hardware, Black. Max Weight<br>155 lbs |  |
| Extension                                                         | 2.3" to 18.5" (58.4 to 469.9 mm)                                                                                                    |  |
| Tilt                                                              | Adjustable from -3° to 10°                                                                                                          |  |
| Mount Weight                                                      | 23.7 lbs. (10.8 kg)                                                                                                                 |  |
| Shipping Weight                                                   | 26.5 lbs. (12.0 kg)                                                                                                                 |  |
|                                                                   |                                                                                                                                     |  |