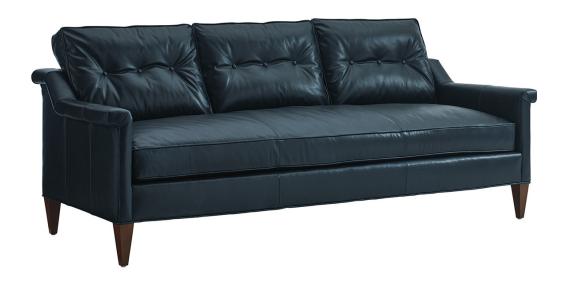

## **Whitehall Leather Sofa**

Item #:LL7780-33

| Leather upholstery often requires more seams to get the detailing and best use of the hide. Note the seams on the outarm and outback are typical for a leather sofa, however it may not be as obvious on the single seat cushion, often referred to as a bench seat. The seams will flow in line with the three blend down back cushions but the ultra down seat cushion is one cushion core. |
|-----------------------------------------------------------------------------------------------------------------------------------------------------------------------------------------------------------------------------------------------------------------------------------------------------------------------------------------------------------------------------------------------|
| 88½W x 35D x 34H in.                                                                                                                                                                                                                                                                                                                                                                          |
| 78 in.<br>22 in.                                                                                                                                                                                                                                                                                                                                                                              |
| 24½ in.<br>19 in.                                                                                                                                                                                                                                                                                                                                                                             |
|                                                                                                                                                                                                                                                                                                                                                                                               |