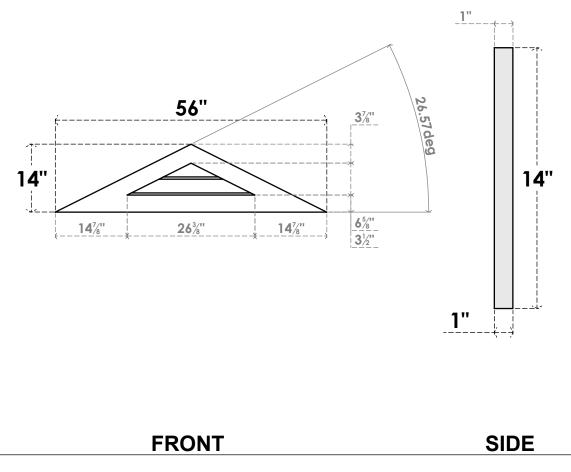

56"W X 14"H TRIANGLE SURFACE MOUNT PVC GABLE VENT 6/12 PITCH: NON-FUNCTIONAL, W/ 3-1/2"W X 1"P STANDARD FRAME

LOUVER HEIGHT: 3 1/4" LOUVER QTY: 2

1. INSTALLATION TO BE COMPLETED IN ACCORDANCE WITH MANUFACTURER'S SPECIFICATIONS. 2. DRAWING MAY NOT BE TO SCALE