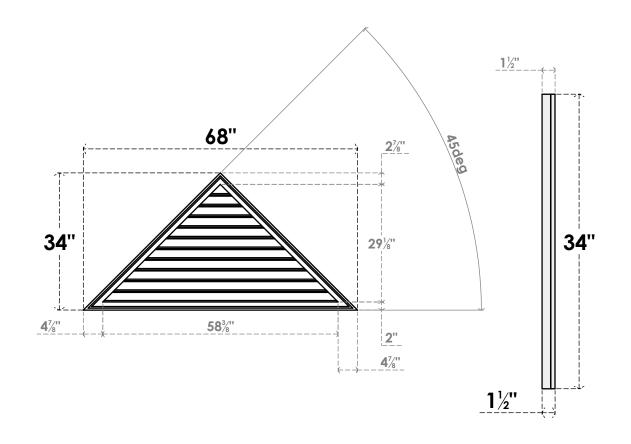

## GVPTR68X3402SF

68"W X 34"H TRIANGLE SURFACE MOUNT PVC GABLE VENT 12/12 PITCH: FUNCTIONAL, W/ 2"W X 1-1/2"P BRICKMOULD FRAME

**VENTING AREA: 72.93 SQ IN** LOUVER HEIGHT: 2 5/8"

LOUVER QTY: 11

**FRONT** 

SIDE

1. INSTALLATION TO BE COMPLETED IN ACCORDANCE WITH MANUFACTURER'S SPECIFICATIONS. 2. DRAWING MAY NOT BE TO SCALE

3. THIS DRAWING IS INTENDED FOR DESIGN AND PLANNING PURPOSES ONLY.

4. ALL INFORMATION CONTAINED HEREIN WAS CURRENT AT THE TIME OF DEVELOPMENT BUT MUST BE REVIEWED AND APPROVED BY THE PRODUCT MANUFACTURER TO BE CONSIDERED ACCURATE.

5. ARCHITECTURAL GRADE PVC PRODUCTS ARE MADE FROM EXPANDED CELLULAR PVC AND COME NATURALLY WHITE BUT MAY BE

**PAINTED** 

EKENA MILLWORK 2300 WEST MAIN ST. CLARKSVILLE, TX 75426 TOLL FREE: 866-607-0453 WWW.EKENAMILLWORK.COM