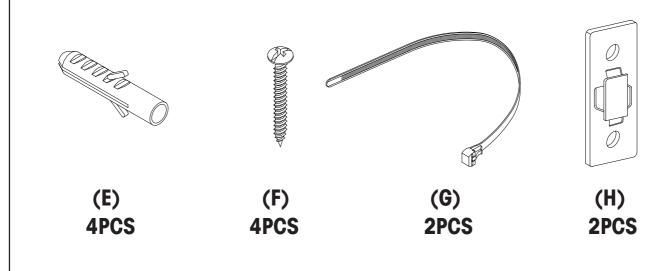

## **HARDWARE**

ORIENTAL RED 2-DOOR CONSOLE

WHITE HAND PAINTED 2-DOOR CONSOLE

BLACK 2-DOOR CONSOLE

Made in China