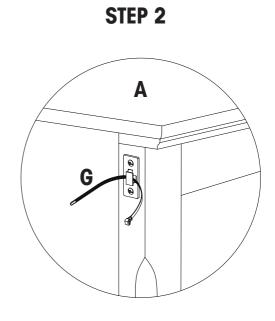

## **PARTS**

- (A) CABINET
- (B) DRAWERS (2)
- (C) LEFT DOOR
- (D) RIGHT DOOR
- (I) SHELF