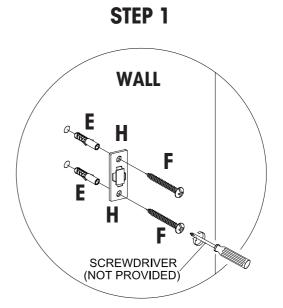

ATTENTION: SOME LETTERED PARTS LISTED ON THE INSTRUCTION SHEET MAY NOT BE IN PARTS BAG AS THEY MAY ALREADY BE ASSEMBLED. CAREFULLY CHECK PARTS AND PACKING MATERIALS PRIOR TO ORDERING REPLACEMENTS.

Tools Required for assembly: Phillips Screwdriver (not included)