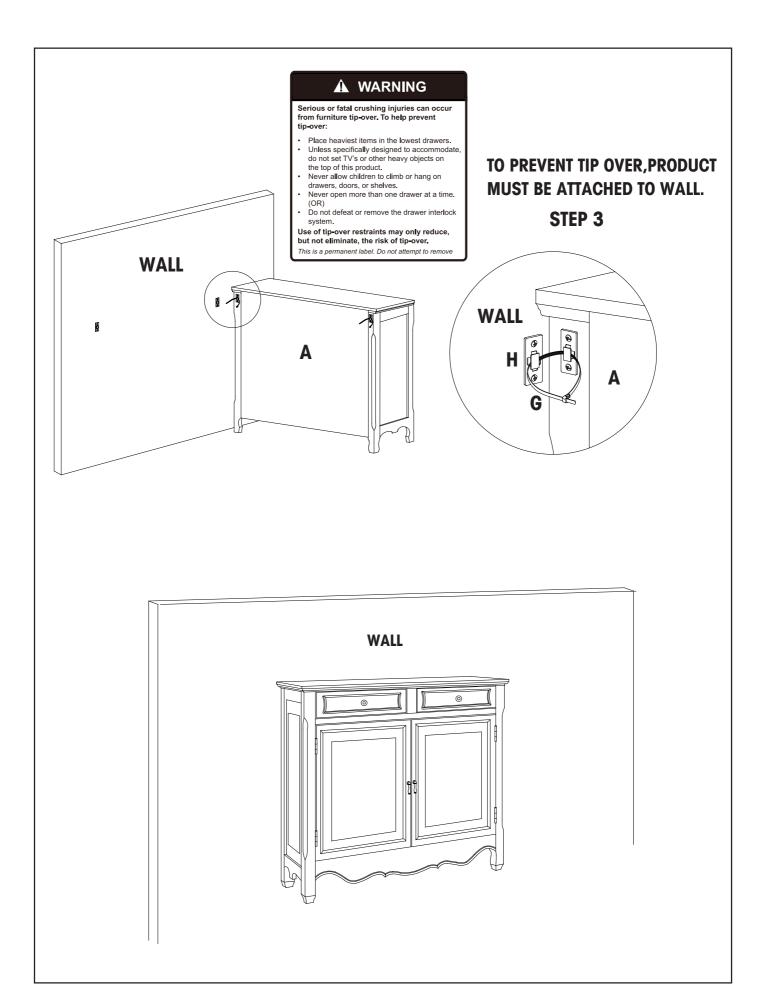

ATTENTION: SOME LETTERED PARTS LISTED ON THE INSTRUCTION SHEET MAY NOT BE IN PARTS BAG AS THEY MAY ALREADY BE ASSEMBLED. CAREFULLY CHECK PARTS AND PACKING MATERIALS PRIOR TO ORDERING REPLACEMENTS.

Tools Required for assembly: Phillips Screwdriver (not included)