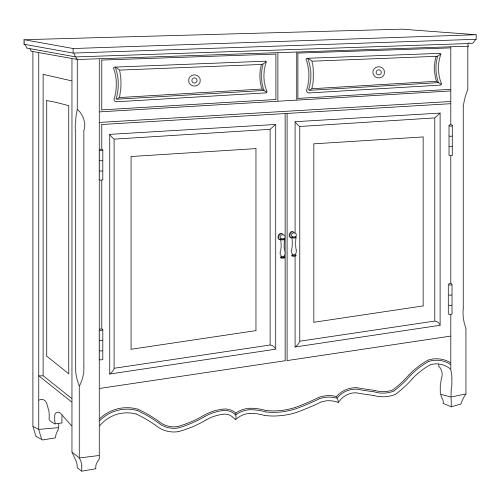

## **ASSEMBLY INSTRUCTIONS**

ORIENTAL RED 2-DOOR CONSOLE

WHITE HAND PAINTED 2-DOOR CONSOLE

BLACK 2-DOOR CONSOLE

Made in China

Thank you for purchasing this product. We want to make sure it is complete and to your satisfaction. Please checkall packing material carefully for small parts which may have come loose inside the carton during shipment. Hardware can be identified by bright red packaging, Separate, identify, and count all parts and hardware to make sure they matchwith the illustrations herein and are all present. If any part(s) are missing or defective please contact our Customer Service. Contact information is given at the bottom of these instructions. If you feel the item is defective beyond are solution with part replacements, please return this product with your receipt to the place of purchase. If purchased from internet retailer, please contact our customer service department. Photo's and additional information may berequested to validate the claim. Product is not to be returned to us under any circumstance unless authorized or an authorized dealer or representative. Thank you.