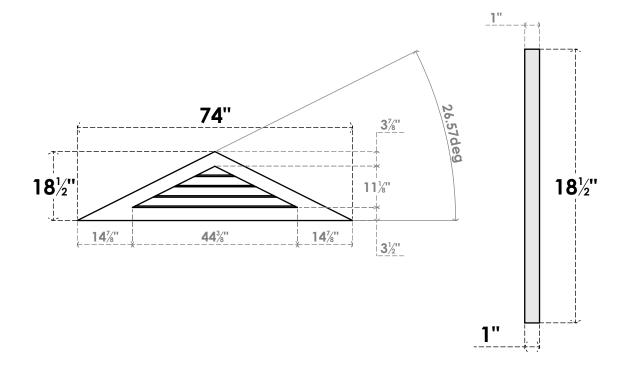

## GVPTR74X1901SN

74"W X 18-1/2"H TRIANGLE SURFACE MOUNT PVC GABLE VENT 6/12 PITCH: NON-FUNCTIONAL, W/ 3-1/2"W X 1"P STANDARD FRAME

**FRONT** 

SIDE

LOUVER HEIGHT: 2 3/4"

LOUVER QTY: 4

1. INSTALLATION TO BE COMPLETED IN ACCORDANCE WITH MANUFACTURER'S SPECIFICATIONS. 2. DRAWING MAY NOT BE TO SCALE