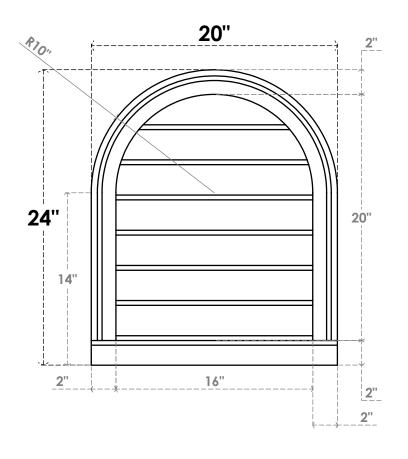

## GVPRT20X2403SN

20"W X 24"H ROUND TOP SURFACE MOUNT PVC GABLE VENT: NON-FUNCTIONAL, W/ 2"W X 2"P **BRICKMOULD SILL FRAME** 

**FRONT** SIDE LOUVER HEIGHT: 2 7/8"

LOUVER QTY: 7

1. INSTALLATION TO BE COMPLETED IN ACCORDANCE WITH MANUFACTURER'S SPECIFICATIONS. 2. DRAWING MAY NOT BE TO SCALE