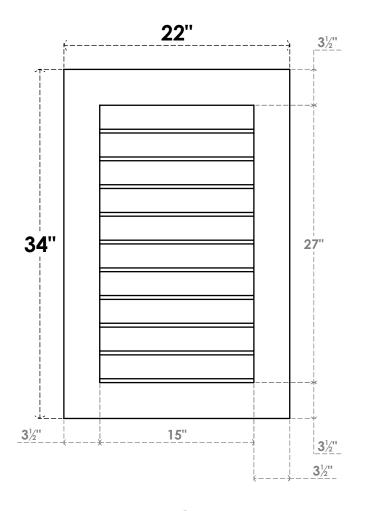

## GVPVE22X3401SN

22"W X 34"H RECTANGLE SURFACE MOUNT PVC GABLE VENT: NON-FUNCTIONAL, W/ 3-1/2"W X 1"P STANDARD FRAME

**FRONT** 

SIDE

LOUVER HEIGHT: 2 3/4"

LOUVER QTY: 10

EKENA MILLWORK 2300 WEST MAIN ST. CLARKSVILLE, TX 75426 TOLL FREE: 866-607-0453 WWW.EKENAMILLWORK.COM