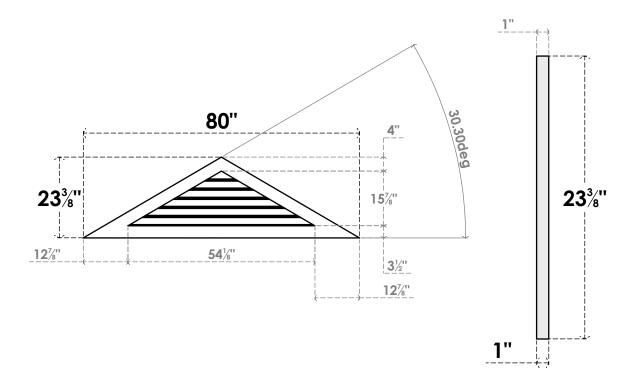

## GVPTR80X2301SF

80"W X 23-3/8"H TRIANGLE SURFACE MOUNT PVC GABLE VENT 7/12 PITCH: FUNCTIONAL, W/ 3-1/2"W X 1"P STANDARD FRAME

**VENTING AREA: 33.84 SQ IN** LOUVER HEIGHT: 2 5/8"

LOUVER QTY: 6

**FRONT** 

SIDE

1. INSTALLATION TO BE COMPLETED IN ACCORDANCE WITH MANUFACTURER'S SPECIFICATIONS. 2. DRAWING MAY NOT BE TO SCALE

3. THIS DRAWING IS INTENDED FOR DESIGN AND PLANNING PURPOSES ONLY.

4. ALL INFORMATION CONTAINED HEREIN WAS CURRENT AT THE TIME OF DEVELOPMENT BUT MUST BE REVIEWED AND APPROVED BY THE PRODUCT MANUFACTURER TO BE CONSIDERED ACCURATE.

5. ARCHITECTURAL GRADE PVC PRODUCTS ARE MADE FROM EXPANDED CELLULAR PVC AND COME NATURALLY WHITE BUT MAY BE

**PAINTED** 

EKENA MILLWORK 2300 WEST MAIN ST. CLARKSVILLE, TX 75426 TOLL FREE: 866-607-0453 WWW.EKENAMILLWORK.COM