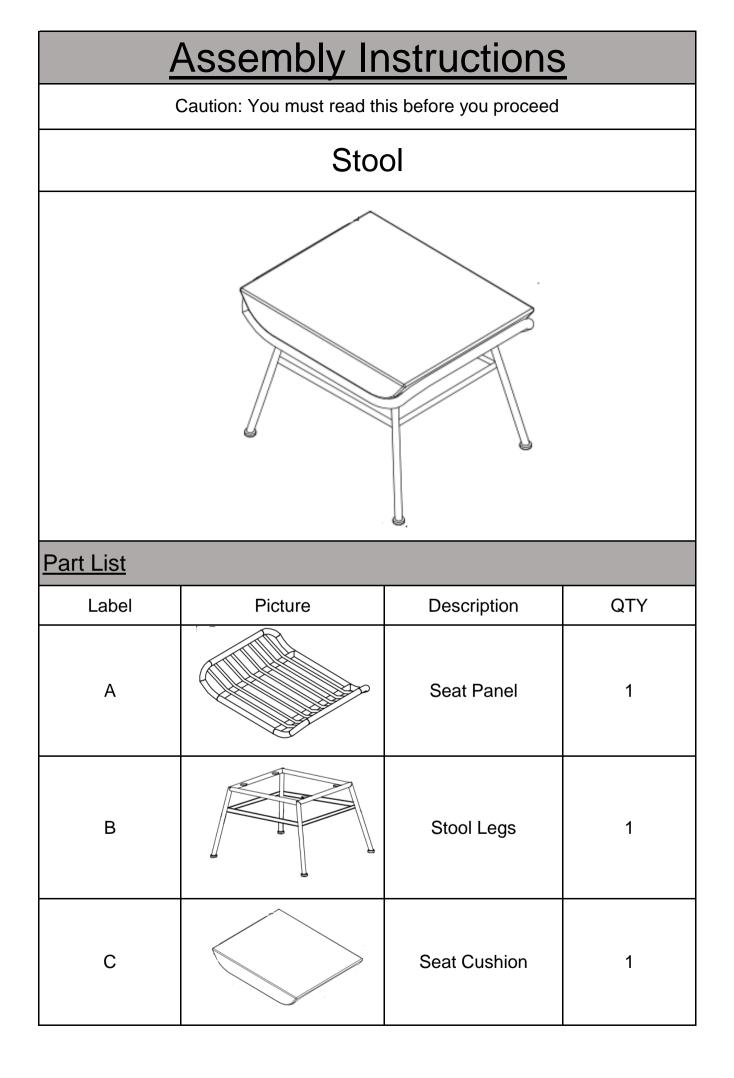

| Hardware                                                                                                                                                                                                                                                         |         |                   |     |
|------------------------------------------------------------------------------------------------------------------------------------------------------------------------------------------------------------------------------------------------------------------|---------|-------------------|-----|
| Label                                                                                                                                                                                                                                                            | Picture | Description       | QTY |
| 1                                                                                                                                                                                                                                                                |         | Bolt<br>(M6X20mm) | 5   |
| 2                                                                                                                                                                                                                                                                | 0       | Washer            | 5   |
| 3                                                                                                                                                                                                                                                                |         | Сар               | 5   |
| 4                                                                                                                                                                                                                                                                |         | Allen Key         | 1   |
| Assembly Preparation                                                                                                                                                                                                                                             |         |                   |     |
| Before<br>Beginning<br>Assembly:                                                                                                                                                                                                                                 |         |                   |     |
| <ul> <li>Read instructions, cover to cover-</li> <li>Have 2 adults on hand for assembly-</li> <li>Do not assemble on flooring or carpet-</li> <li>Assemble on a clean non-marring surface (packing foam)-</li> <li>Save all packaging until finished-</li> </ul> |         |                   |     |