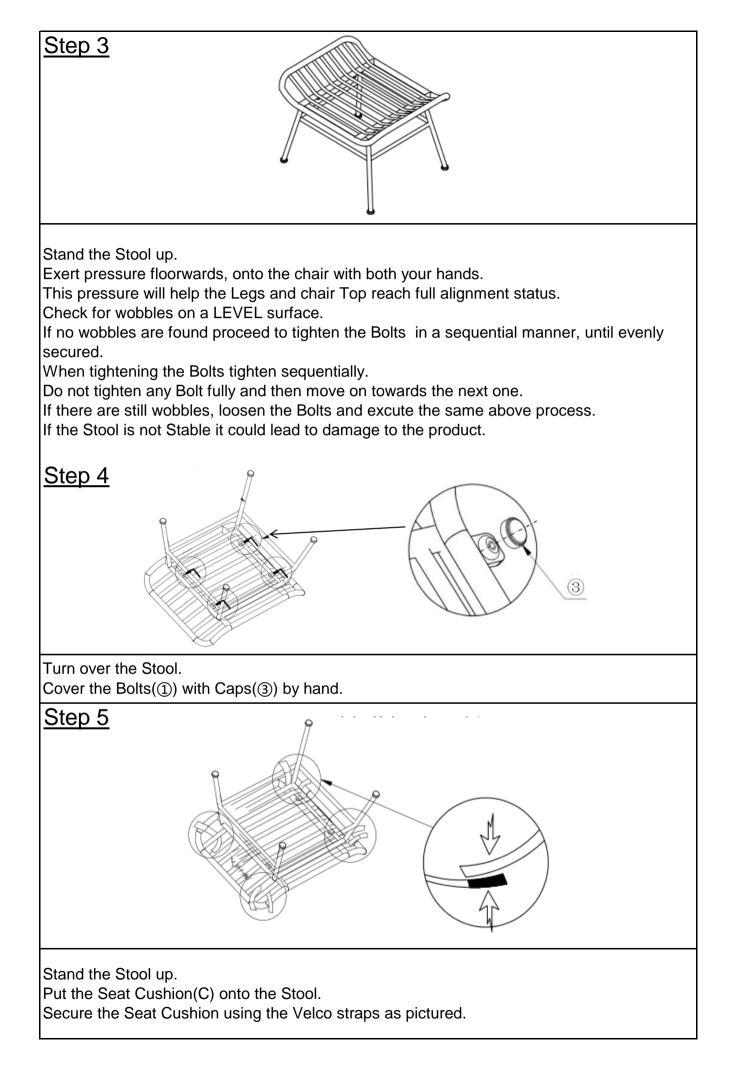

| Hardware                                                                                                                                                                                                                                                         |         |                   |     |
|------------------------------------------------------------------------------------------------------------------------------------------------------------------------------------------------------------------------------------------------------------------|---------|-------------------|-----|
| Label                                                                                                                                                                                                                                                            | Picture | Description       | QTY |
| 1                                                                                                                                                                                                                                                                |         | Bolt<br>(M6X20mm) | 5   |
| 2                                                                                                                                                                                                                                                                | 0       | Washer            | 5   |
| 3                                                                                                                                                                                                                                                                |         | Сар               | 5   |
| 4                                                                                                                                                                                                                                                                |         | Allen Key         | 1   |
| Assembly Preparation                                                                                                                                                                                                                                             |         |                   |     |
| Before<br>Beginning<br>Assembly:                                                                                                                                                                                                                                 |         |                   |     |
| <ul> <li>Read instructions, cover to cover-</li> <li>Have 2 adults on hand for assembly-</li> <li>Do not assemble on flooring or carpet-</li> <li>Assemble on a clean non-marring surface (packing foam)-</li> <li>Save all packaging until finished-</li> </ul> |         |                   |     |