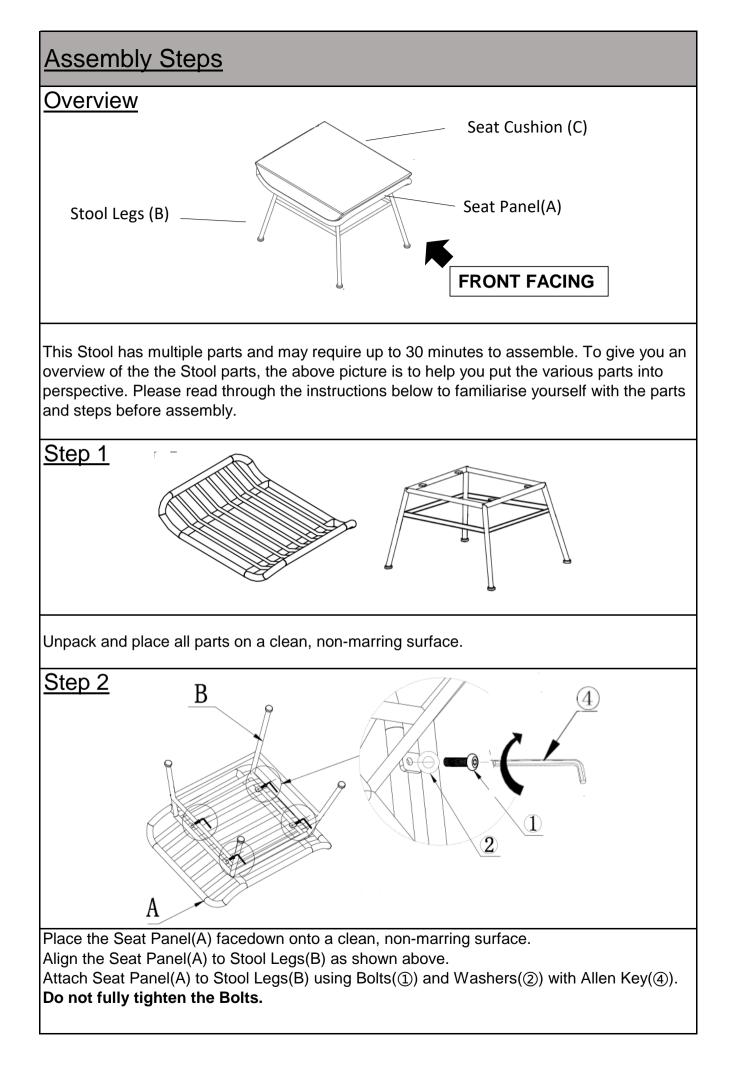

| Hardware                                                                                                                                                                                                                                                         |         |                   |     |
|------------------------------------------------------------------------------------------------------------------------------------------------------------------------------------------------------------------------------------------------------------------|---------|-------------------|-----|
| Label                                                                                                                                                                                                                                                            | Picture | Description       | QTY |
| 1                                                                                                                                                                                                                                                                |         | Bolt<br>(M6X20mm) | 5   |
| 2                                                                                                                                                                                                                                                                | 0       | Washer            | 5   |
| 3                                                                                                                                                                                                                                                                |         | Сар               | 5   |
| 4                                                                                                                                                                                                                                                                |         | Allen Key         | 1   |
| Assembly Preparation                                                                                                                                                                                                                                             |         |                   |     |
| Before<br>Beginning<br>Assembly:                                                                                                                                                                                                                                 |         |                   |     |
| <ul> <li>Read instructions, cover to cover-</li> <li>Have 2 adults on hand for assembly-</li> <li>Do not assemble on flooring or carpet-</li> <li>Assemble on a clean non-marring surface (packing foam)-</li> <li>Save all packaging until finished-</li> </ul> |         |                   |     |