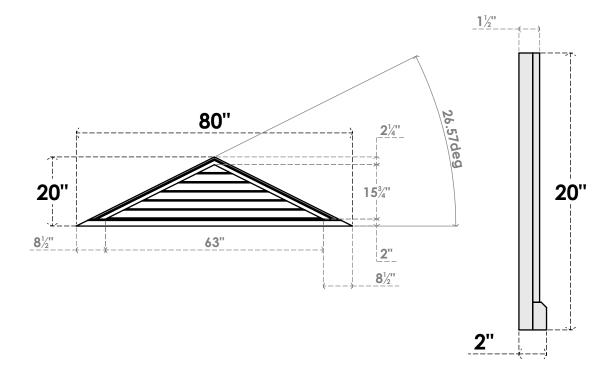

## GVPTR80X2003SN

80"W X 20"H TRIANGLE SURFACE MOUNT PVC GABLE VENT 6/12 PITCH: NON-FUNCTIONAL, W/ 2"W X 2"P BRICKMOULD SILL FRAME

**FRONT** 

SIDE

LOUVER HEIGHT: 2 5/8"

LOUVER QTY: 6

1. INSTALLATION TO BE COMPLETED IN ACCORDANCE WITH MANUFACTURER'S SPECIFICATIONS. 2. DRAWING MAY NOT BE TO SCALE