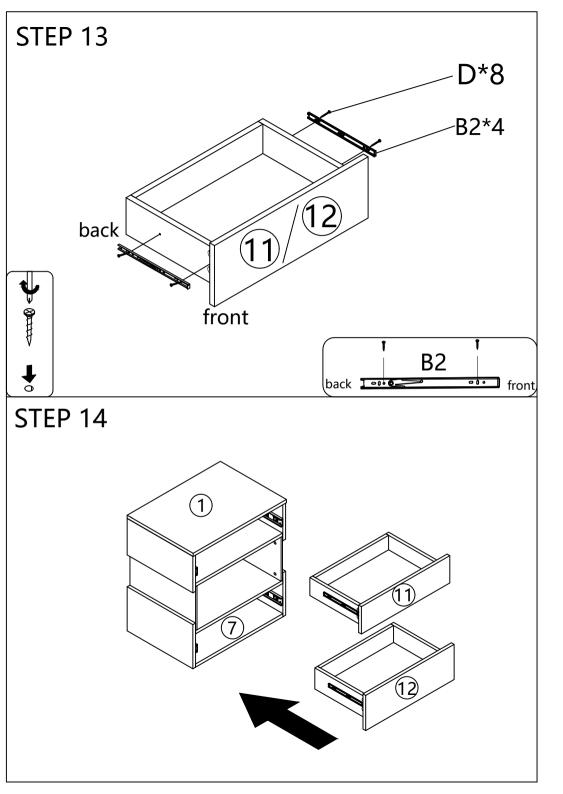

## ASSEMBLY INSTRUCTION

- It would be best if you set aside and organize all pieces & corresponding "nuts/bolts" first.
- Please follow the instructions to assemble the items correctly.
- Could be assembled by one person ,but would recommend two.
- Please ensure the safety of the glass when assembling.
- Do not make the screws too loose or too tight.
- As shown in the figure, Insert the screw into the hole.
  The arrow in the picture, Then rotate 90° or 180° clockwise.
- The remaining parts are spare parts.