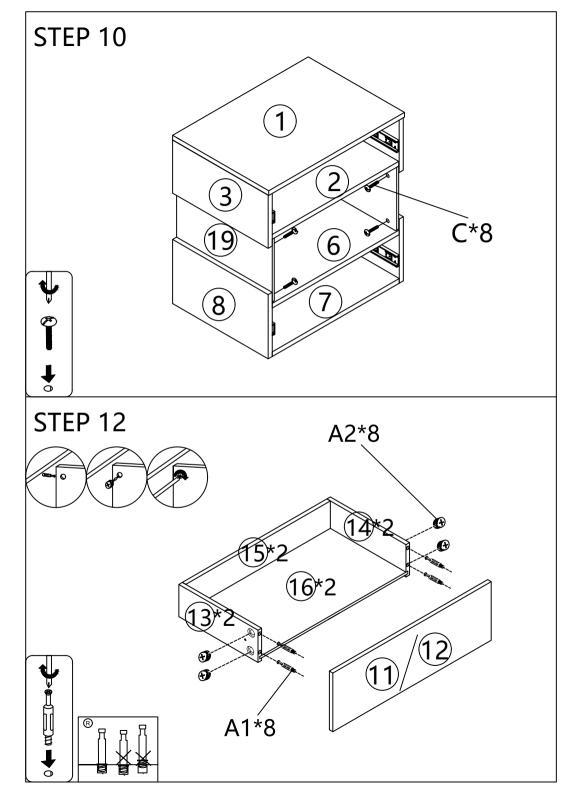

## ASSEMBLY INSTRUCTION

- It would be best if you set aside and organize all pieces & corresponding "nuts/bolts" first.
- Please follow the instructions to assemble the items correctly.
- Could be assembled by one person ,but would recommend two.
- Please ensure the safety of the glass when assembling.
- Do not make the screws too loose or too tight.
- As shown in the figure, Insert the screw into the hole.
  The arrow in the picture, Then rotate 90° or 180° clockwise.
- The remaining parts are spare parts.