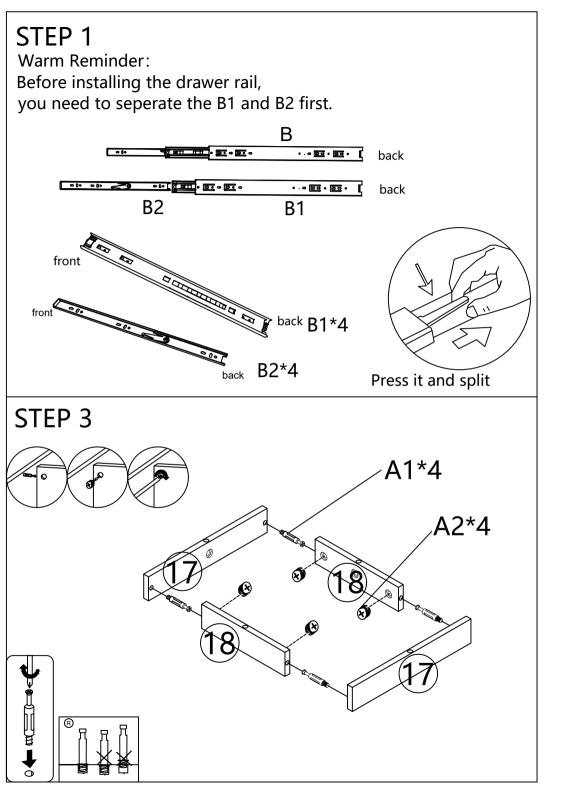

## ASSEMBLY INSTRUCTION

- It would be best if you set aside and organize all pieces & corresponding "nuts/bolts" first.
- Please follow the instructions to assemble the items correctly.
- Could be assembled by one person ,but would recommend two.
- Please ensure the safety of the glass when assembling.
- Do not make the screws too loose or too tight.
- As shown in the figure, Insert the screw into the hole.
  The arrow in the picture, Then rotate 90° or 180° clockwise.
- The remaining parts are spare parts.