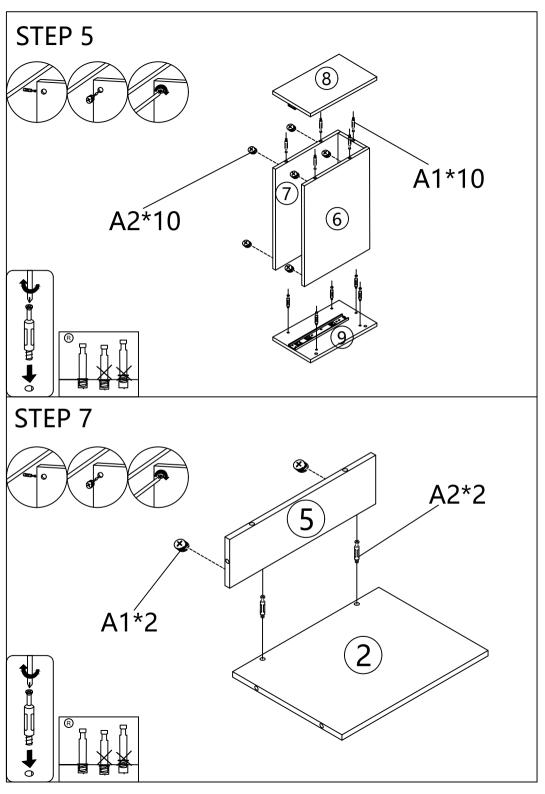

## ASSEMBLY INSTRUCTION

- It would be best if you set aside and organize all pieces & corresponding "nuts/bolts" first.
- Please follow the instructions to assemble the items correctly.
- Could be assembled by one person ,but would recommend two.
- Please ensure the safety of the glass when assembling.
- Do not make the screws too loose or too tight.
- As shown in the figure, Insert the screw into the hole.
  The arrow in the picture, Then rotate 90° or 180° clockwise.
- The remaining parts are spare parts.