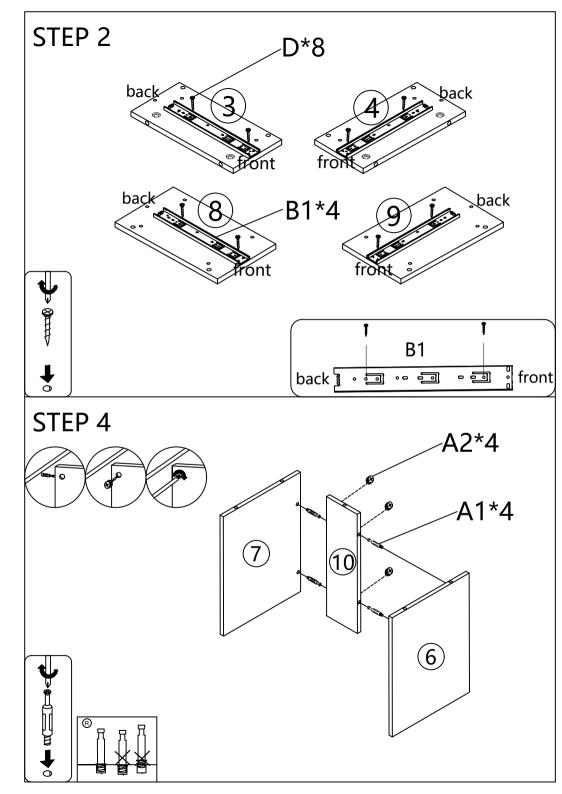

## ASSEMBLY INSTRUCTION

- It would be best if you set aside and organize all pieces & corresponding "nuts/bolts" first.
- Please follow the instructions to assemble the items correctly.
- Could be assembled by one person ,but would recommend two.
- Please ensure the safety of the glass when assembling.
- Do not make the screws too loose or too tight.
- As shown in the figure, Insert the screw into the hole.
  The arrow in the picture, Then rotate 90° or 180° clockwise.
- The remaining parts are spare parts.