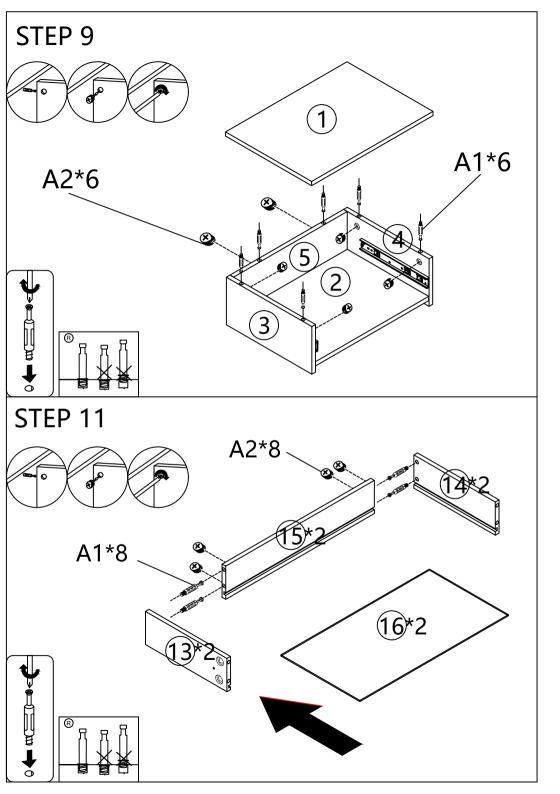

## ASSEMBLY INSTRUCTION

- It would be best if you set aside and organize all pieces & corresponding "nuts/bolts" first.
- Please follow the instructions to assemble the items correctly.
- Could be assembled by one person ,but would recommend two.
- Please ensure the safety of the glass when assembling.
- Do not make the screws too loose or too tight.
- As shown in the figure, Insert the screw into the hole.
  The arrow in the picture, Then rotate 90° or 180° clockwise.
- The remaining parts are spare parts.