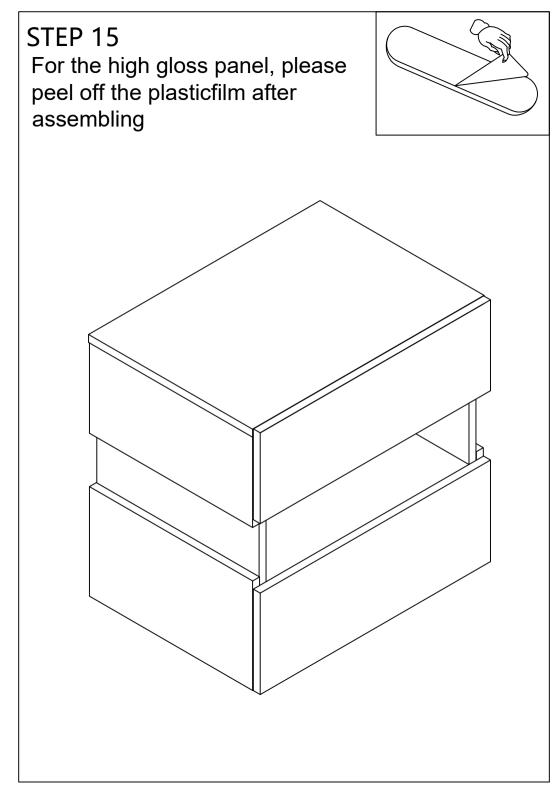

## ASSEMBLY INSTRUCTION

- It would be best if you set aside and organize all pieces & corresponding "nuts/bolts" first.
- Please follow the instructions to assemble the items correctly.
- Could be assembled by one person ,but would recommend two.
- Please ensure the safety of the glass when assembling.
- Do not make the screws too loose or too tight.
- As shown in the figure, Insert the screw into the hole.
  The arrow in the picture, Then rotate 90° or 180° clockwise.
- The remaining parts are spare parts.