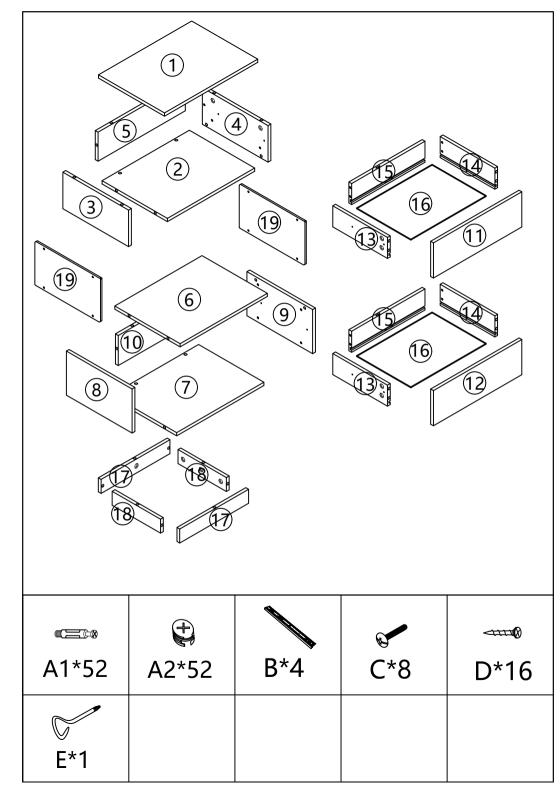

## ASSEMBLY INSTRUCTION

- It would be best if you set aside and organize all pieces & corresponding "nuts/bolts" first.
- Please follow the instructions to assemble the items correctly.
- Could be assembled by one person ,but would recommend two.
- Please ensure the safety of the glass when assembling.
- Do not make the screws too loose or too tight.
- As shown in the figure, Insert the screw into the hole.
  The arrow in the picture, Then rotate 90° or 180° clockwise.
- The remaining parts are spare parts.