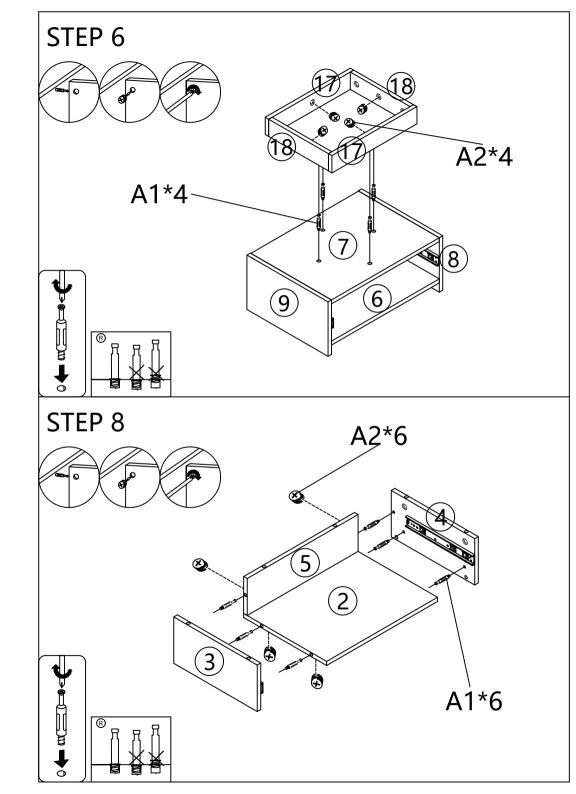

## ASSEMBLY INSTRUCTION

- It would be best if you set aside and organize all pieces & corresponding "nuts/bolts" first.
- Please follow the instructions to assemble the items correctly.
- Could be assembled by one person ,but would recommend two.
- Please ensure the safety of the glass when assembling.
- Do not make the screws too loose or too tight.
- As shown in the figure, Insert the screw into the hole.
  The arrow in the picture, Then rotate 90° or 180° clockwise.
- The remaining parts are spare parts.