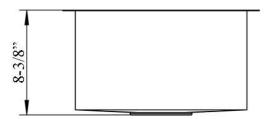

## 15" SABRINA RECTANGULAR STAINLESS STEEL PREP SINK

Cat. No PSSSB2062-SS

W: 15"

D: 12-½"

H: 8-3/8"

\*Please do NOT cut hole without template or actual product.

## **Interior Dimensions:**

Basin Interior: 13" W x 10-1/2" D

Basin Depth: 7-1/2"