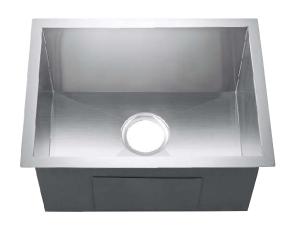

## 15" SABRINA RECTANGULAR STAINLESS STEEL PREP SINK

Cat. No PSSSB2062-SS

W: 15"

D: 12-½"

H: 8-3/8"

\*Please do NOT cut hole without template or actual product.

## Features:

- ► Solid 16 gauge, 304 grade metal construction
- ► Single square bowl
- ► Matte finish
- ►Zero radius corners for easy cleaning
- ► Coated for sound insulation
- ► Mounting clips and template included
- ►Lip is 1" wide
- ▶ Drain is 3-1/2"
- ► Drain sold separately
- ► Wire grid available to purchase separately, PSSSB2062-Wire