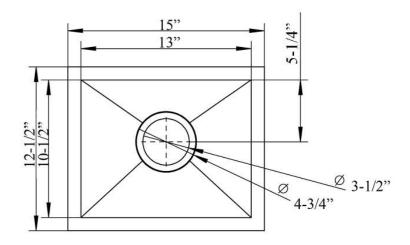

## 15" SABRINA RECTANGULAR STAINLESS STEEL PREP SINK

Cat. No PSSSB2062-SS

W: 15"

D: 12-½"

H: 8-3/8"

\*Please do NOT cut hole without template or actual product.

## **Interior Dimensions:**

Basin Interior: 13" W x 10-1/2" D

Basin Depth: 7-1/2"

## Features:

- ► Solid 16 gauge, 304 grade metal construction
- ► Single square bowl
- ► Matte finish
- ►Zero radius corners for easy cleaning
- ► Coated for sound insulation
- ► Mounting clips and template included
- ►Lip is 1" wide
- ▶ Drain is 3-1/2"
- ► Drain sold separately
- ► Wire grid available to purchase separately, PSSSB2062-Wire