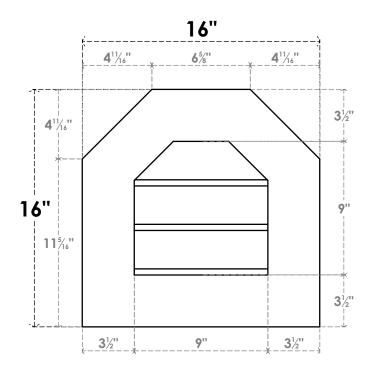

## GVPOT16X1601SN

16"W X 16"H OCTAGONAL TOP SURFACE MOUNT PVC GABLE VENT: NON-FUNCTIONAL, W/ 3-1/2"W X 1"P STANDARD FRAME

**FRONT** 

SIDE

LOUVER HEIGHT: 3" LOUVER QTY: 3

EKENA MILLWORK 2300 WEST MAIN ST. CLARKSVILLE, TX 75426 TOLL FREE: 866-607-0453 WWW.EKENAMILLWORK.COM