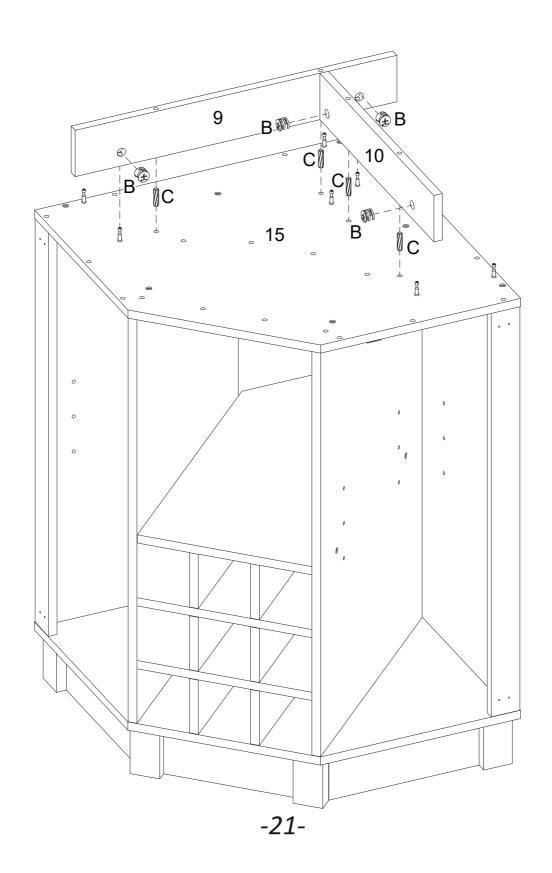

uantity | Number | Parts           | Quantity |
|--------|--------------------------------|----------|--------|-----------------|----------|
| М      | Door plate                     | 2 PCS    | S      | Screw 3x16mm    | 4 PCS    |
| N      | Sticker<br>30mm                | 46 PCS   | Т      | Screw 3.5x12mm  | 18 PCS   |
| О      | L shaped iron piece 76*15*30mm | 2 PCS    |        |                 | 1 Set    |
| Р      | Nut                            | 2 PCS    | U      | Light strip     | i Set    |
| Q      | Screw 4x14mm                   | 2 PCS    | V      | Wine glass rack | 3 PCS    |
| R      | Screw 4x38mm                   | 2 PCS    | W      | Glue tube       | 2 PCS    |

























































L x 2



S x 4











B x 4



C x 4





















C x 22



















NOTE: Orientation of parts

















NOTE: Orientation of parts







B x 4









E x 8













J x 8





R x2





P x 2

WARNING: Serious or fatal injuries can occur from furniture tipping over. To prevent the furniture from tipping over we recommend that it is permanently fixed to the wall. Wall anchor and hardware are included with this product. Please make sure hardware is suitable for your walls before installing, as different wall materials may require different types of anchors.





Final Assembly

# AFTER-SALES SERVICE CARD

We sincerely thank you for trusting our service and our products, and may this product add enrichment to your home. We guarantee that the product has undergone strict quality inspection and meticulo