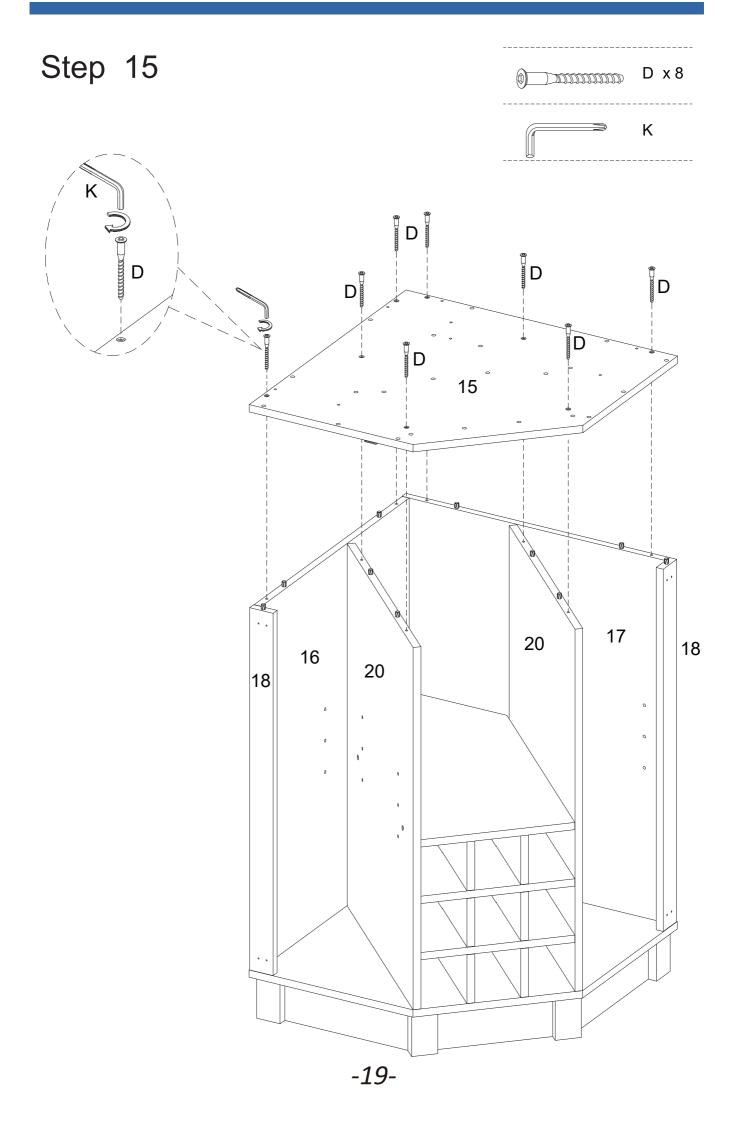

| Quantity | Number | Parts           | Quantity |
|--------|--------------------------------|----------|--------|-----------------|----------|
| М      | Door plate                     | 2 PCS    | S      | Screw 3x16mm    | 4 PCS    |
| N      | Sticker<br>30mm                | 46 PCS   | Т      | Screw 3.5x12mm  | 18 PCS   |
| О      | L shaped iron piece 76*15*30mm | 2 PCS    |        |                 | 1 Set    |
| Р      | Nut                            | 2 PCS    | U      | Light strip     | i Set    |
| Q      | Screw 4x14mm                   | 2 PCS    | V      | Wine glass rack | 3 PCS    |
| R      | Screw 4x38mm                   | 2 PCS    | W      | Glue tube       | 2 PCS    |

























































L x 2



S x 4











B x 4



C x 4





















C x 22



















NOTE: Orientation of parts

















NOTE: Orientation of parts







B x 4









E x 8













J x 8





R x2





P x 2

WARNING: Serious or fatal injuries can occur from furniture tipping over. To prevent the furniture from tipping over we recommend that it is permanently fixed to the wall. Wall anchor and hardware are included with this product. Please make sure hardware is suitable for your walls before installing, as different wall materials may require different types of anchors.





Final Assembly

# AFTER-SALES SERVICE CARD

We sincerely thank you for trusting our service and our products, and may this product add enrichment to your home. We guarantee that the product has undergone strict quality