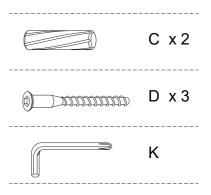

| Number | Parts                  | Quantity | Number | Parts             | Quantity |
|--------|------------------------|----------|--------|-------------------|----------|
| A      | Cam bolt<br>6x35mm     | 46 PCS   | G      | Handle            | 2 PCS    |
| В      | Cam lock<br>15x11mm    | 46 PCS   | Н      | Shelf support pin | 4 PCS    |
| С      | Wooden dowel<br>8x30mm | 119 PCS  | I      | Door hinge        | 4 PCS    |
| D      | Screw M6x48mm          | 36 PCS   | J      | Screw 3.5x12mm    | 20 PCS   |
| E      | Shelf support pin      | 8 PCS    | K      | Hex Key<br>M4     | 1 PC     |
| F      | Bolt<br>M4x16mm        | 4 PCS    | L      | Door stopper      | 2 PCS    |