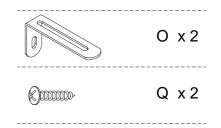

#### Hardware List

| Number | Parts                          | Quantity | Number | Parts           | Quantity |
|--------|--------------------------------|----------|--------|-----------------|----------|
| М      | Door plate                     | 2 PCS    | S      | Screw 3x16mm    | 4 PCS    |
| N      | Sticker<br>30mm                | 46 PCS   | Т      | Screw 3.5x12mm  | 18 PCS   |
| О      | L shaped iron piece 76*15*30mm | 2 PCS    |        |                 | 1 Set    |
| Р      | Nut                            | 2 PCS    | U      | Light strip     | i Set    |
| Q      | Screw 4x14mm                   | 2 PCS    | V      | Wine glass rack | 3 PCS    |
| R      | Screw 4x38mm                   | 2 PCS    | W      | Glue tube       | 2 PCS    |