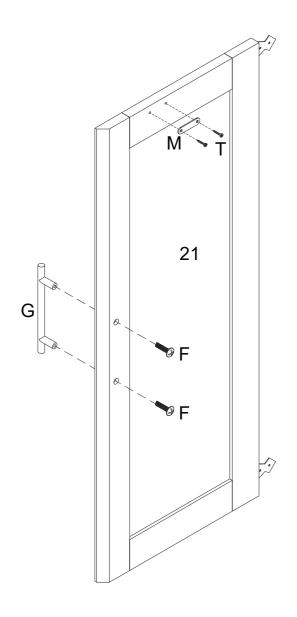

Door plate                     | 2 PCS    | S      | Screw 3x16mm    | 4 PCS    |
| N      | Sticker<br>30mm                | 46 PCS   | Т      | Screw 3.5x12mm  | 18 PCS   |
| О      | L shaped iron piece 76*15*30mm | 2 PCS    |        |                 | 1 Set    |
| Р      | Nut                            | 2 PCS    | U      | Light strip     | i Set    |
| Q      | Screw 4x14mm                   | 2 PCS    | V      | Wine glass rack | 3 PCS    |
| R      | Screw 4x38mm                   | 2 PCS    | W      | Glue tube       | 2 PCS    |

























































L x 2



S x 4











B x 4



C x 4





















C x 22



















NOTE: Orientation of parts

















NOTE: Orientation of parts







B x 4









E x 8













J x 8





R x2





P x 2

WARNING: Serious or fatal injuries can occur from furniture tipping over. To prevent the furniture from tipping over we recommend that it is permanently fixed to the wall. Wall anchor and hardware are included with this product. Please make sure hardware is suitable for your walls before installing, as different wall materials may require different types of anchors.





Final Assembly

# AFTER-SALES SERVICE CARD

We sincerely thank you for trusting our service and our products, and may this product add enrichment to your home. We guarantee that the product has undergone strict quality inspection and meticulous packaging. If you encounter any issue regarding either shipping or the product, please feel free to contact us at any time. We'd be more than happy t