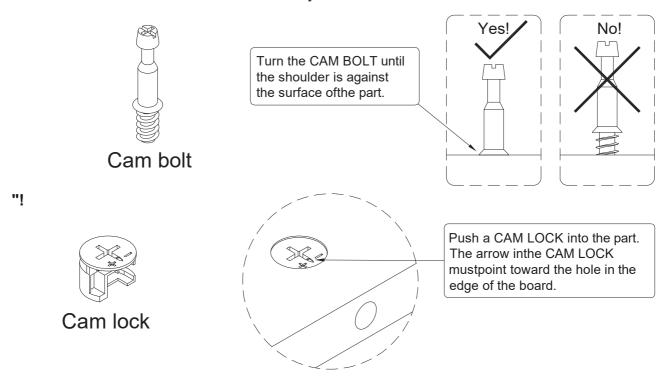

#### Hardware Usage Guide

HOWTO USE A CAM LOCK & CAM BOLT OR CAM DOWEL! NOTE: CAM BOLT or a CAM LOCK may be used.

#! Insert the CAM BOLT into the CAM LOCK. Tighten the CAM LOCK.

**\$!** The provided glue is to secure wood dowels in place. When first inserting dowels,locate the appropriate hole for the dowel, place a small amount of glue in the hole and insert the dowel. Wipe away excess glue immediately.