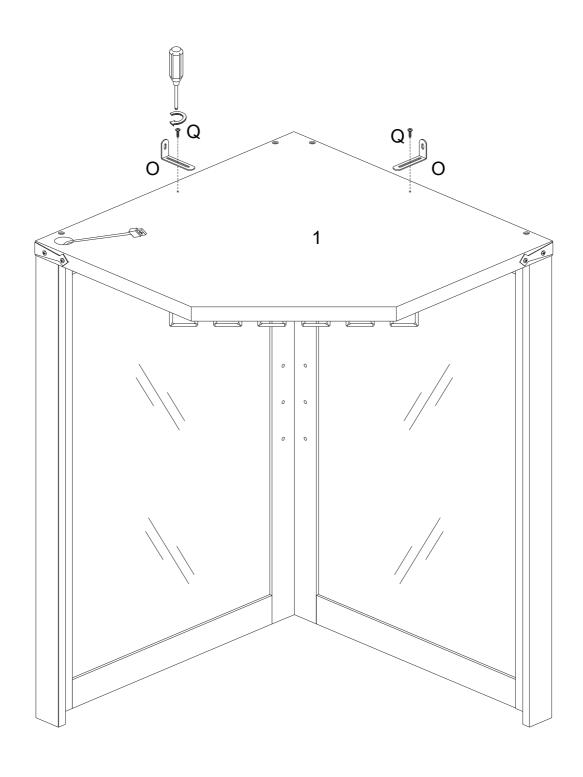

----------|----------|
| М      | Door plate                     | 2 PCS    | S      | Screw 3x16mm    | 4 PCS    |
| N      | Sticker<br>30mm                | 46 PCS   | Т      | Screw 3.5x12mm  | 18 PCS   |
| О      | L shaped iron piece 76*15*30mm | 2 PCS    |        |                 | 1 Set    |
| Р      | Nut                            | 2 PCS    | U      | Light strip     | i Set    |
| Q      | Screw 4x14mm                   | 2 PCS    | V      | Wine glass rack | 3 PCS    |
| R      | Screw 4x38mm                   | 2 PCS    | W      | Glue tube       | 2 PCS    |

























































L x 2



S x 4











B x 4



C x 4





















C x 22



















NOTE: Orientation of parts

















NOTE: Orientation of parts







B x 4









E x 8













J x 8





R x2





P x 2

WARNING: Serious or fatal injuries can occur from furniture tipping over. To prevent the furniture from tipping over we recommend that it is permanently fixed to the wall. Wall anchor and hardware are included with this product. Please make sure hardware is suitable for your walls before installing, as different wall materials may require different types of anchors.





Final Assembly

# AFTER-SALES SERVICE CARD

We sincerely thank you for trusting our service and our products, and may this product add enrichment to your home. We guarantee that the product has undergone strict quality inspection and meticulous packaging. If you encounter any issue regarding either shipping or the product, please feel free to contact us at a