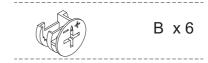

| Number | Parts                  | Quantity | Number | Parts             | Quantity |
|--------|------------------------|----------|--------|-------------------|----------|
| A      | Cam bolt<br>6x35mm     | 46 PCS   | G      | Handle            | 2 PCS    |
| В      | Cam lock<br>15x11mm    | 46 PCS   | Н      | Shelf support pin | 4 PCS    |
| С      | Wooden dowel<br>8x30mm | 119 PCS  | I      | Door hinge        | 4 PCS    |
| D      | Screw M6x48mm          | 36 PCS   | J      | Screw 3.5x12mm    | 20 PCS   |
| E      | Shelf support pin      | 8 PCS    | K      | Hex Key<br>M4     | 1 PC     |
| F      | Bolt<br>M4x16mm        | 4 PCS    | L      | Door stopper      | 2 PCS    |