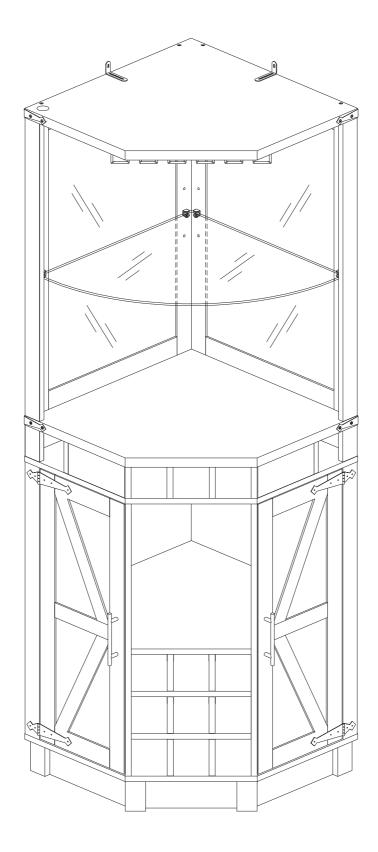

2 PCS    | V      | Wine glass rack | 3 PCS    |
| R      | Screw 4x38mm                   | 2 PCS    | W      | Glue tube       | 2 PCS    |

























































L x 2



S x 4











B x 4



C x 4





















C x 22



















NOTE: Orientation of parts

















NOTE: Orientation of parts







B x 4









E x 8













J x 8





R x2





P x 2

WARNING: Serious or fatal injuries can occur from furniture tipping over. To prevent the furniture from tipping over we recommend that it is permanently fixed to the wall. Wall anchor and hardware are included with this product. Please make sure hardware is suitable for your walls before installing, as different wall materials may require different types of anchors.





Final Assembly

# AFTER-SALES SERVICE CARD

We sincerely thank you for trusting our service and our products, and may this product add enrichment to your home. We guarantee that the product has undergone strict quality inspection and meticulous packaging. If you encounter any issue regarding either shipping or the product, please feel free to contact us at any time. We'd be more than happy to serve you wholeheartedly. Yours Sincerely

Please avoid harsh, corrosive and abrasive cleaners.

Customer Service:(800)209.3199(MON-FRI 9:00am-5:00pm Eastern Time) or contact help@EverythingSupport.com
Address: 3005 Breckinridge Blvd, Suite 200, Duluth, GA 30096

If you have any questions or concerns please feel free to contact us. We're committed to providing our customers with the quality service.