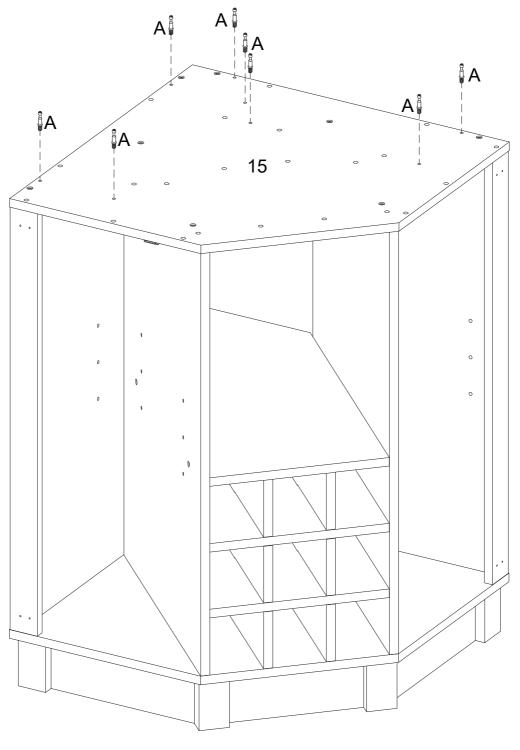

| Quantity | Number | Parts           | Quantity |
|--------|--------------------------------|----------|--------|-----------------|----------|
| М      | Door plate                     | 2 PCS    | S      | Screw 3x16mm    | 4 PCS    |
| N      | Sticker<br>30mm                | 46 PCS   | Т      | Screw 3.5x12mm  | 18 PCS   |
| О      | L shaped iron piece 76*15*30mm | 2 PCS    |        |                 | 1 Set    |
| Р      | Nut                            | 2 PCS    | U      | Light strip     | i Set    |
| Q      | Screw 4x14mm                   | 2 PCS    | V      | Wine glass rack | 3 PCS    |
| R      | Screw 4x38mm                   | 2 PCS    | W      | Glue tube       | 2 PCS    |

























































L x 2



S x 4











B x 4



C x 4





















C x 22



















NOTE: Orientation of parts

















NOTE: Orientation of parts







B x 4









E x 8













J x 8





R x2





P x 2

WARNING: Serious or fatal injuries can occur from furniture tipping over. To prevent the furniture from tipping over we recommend that it is permanently fixed to the wall. Wall anchor and hardware are included with this product. Please make sure hardware is suitable for your walls before installing, as different wall materials may require different types of anchors.





Final Assembly

# AFTER-SALES SERVICE CARD

We sincerely thank you for trusting our service and our products, and may this product add enrichment to your home. We guarantee that the product has undergone strict quality i