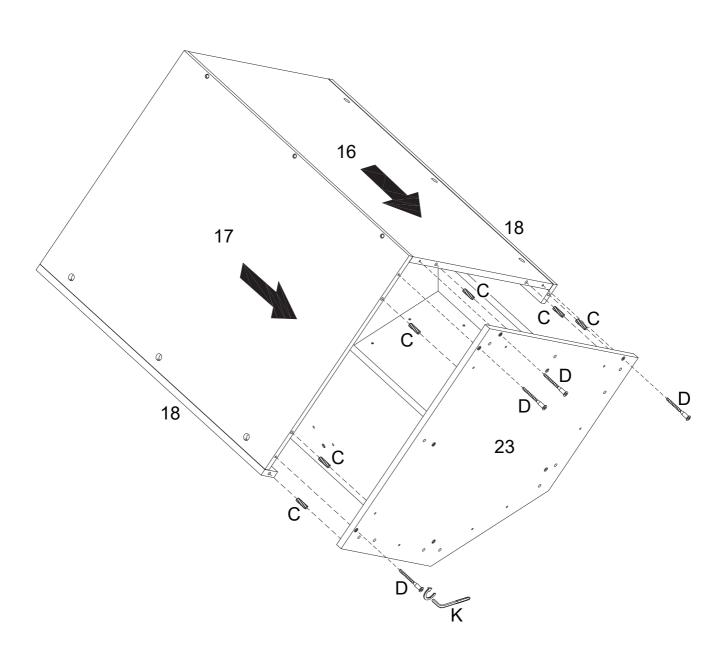

CS    |

#### Hardware List

| Number | Parts                          | Quantity | Number | Parts           | Quantity |
|--------|--------------------------------|----------|--------|-----------------|----------|
| М      | Door plate                     | 2 PCS    | S      | Screw 3x16mm    | 4 PCS    |
| N      | Sticker<br>30mm                | 46 PCS   | Т      | Screw 3.5x12mm  | 18 PCS   |
| О      | L shaped iron piece 76*15*30mm | 2 PCS    |        |                 | 1 Set    |
| Р      | Nut                            | 2 PCS    | U      | Light strip     | i Set    |
| Q      | Screw 4x14mm                   | 2 PCS    | V      | Wine glass rack | 3 PCS    |
| R      | Screw 4x38mm                   | 2 PCS    | W      | Glue tube       | 2 PCS    |

























































L x 2



S x 4











B x 4



C x 4





















C x 22



















NOTE: Orientation of parts

















NOTE: Orientation of parts







B x 4









E x 8













J x 8





R x2





P x 2

WARNING: Serious or fatal injuries can occur from furniture tipping over. To prevent the furniture from tipping over we recommend that it is permanently fixed to the wall. Wall anchor and hardware are included with this product. Please make sure hardware is suitable for your walls before installing, as different wall materials may require different types of anchors.





Final Assembly

# AFTER-SALES SERVICE CARD

We sincerely thank you for trusting our service and our products, and may this product add enrichment to your home. We guara