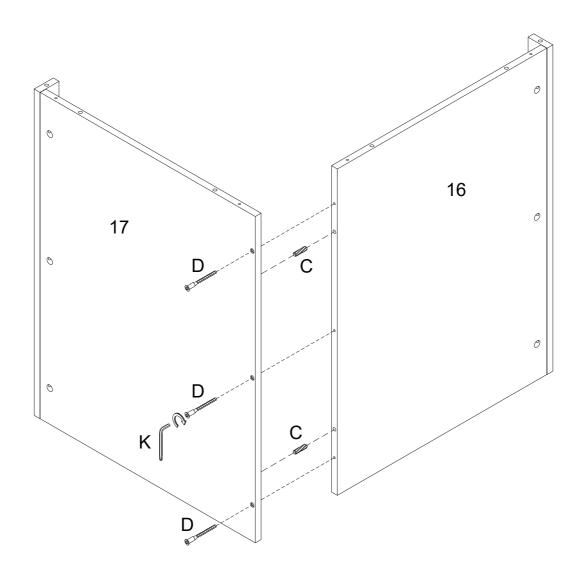

#### Hardware Usage Guide

HOWTO USE A CAM LOCK & CAM BOLT OR CAM DOWEL! NOTE: CAM BOLT or a CAM LOCK may be used.

#! Insert the CAM BOLT into the CAM LOCK. Tighten the CAM LOCK.

**\$!** The provided glue is to secure wood dowels in place. When first inserting dowels,locate the appropriate hole for the dowel, place a small amount of glue in the hole and insert the dowel. Wipe away excess glue immediately.

In future assembly steps when dowels are necessary to attach assembly parts together, place a small amount of glue on the end of the dowel before attaching parts together. Wipe away excess glue immediately.