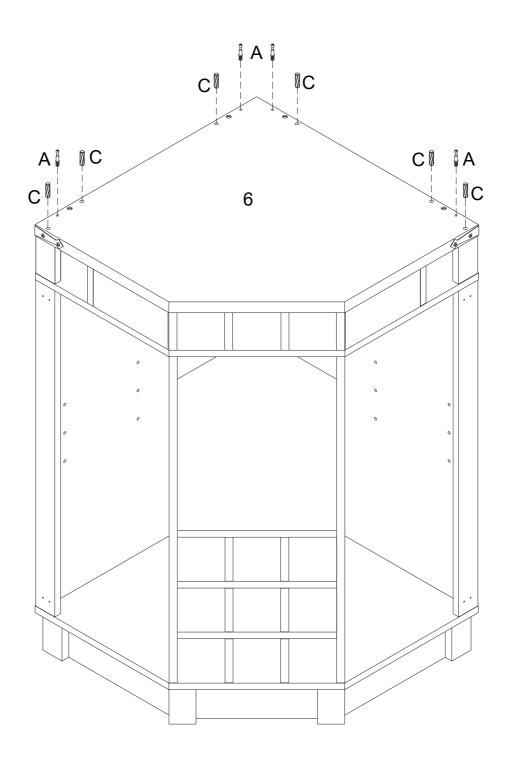

| Quantity |
|--------|--------------------------------|----------|--------|-----------------|----------|
| М      | Door plate                     | 2 PCS    | S      | Screw 3x16mm    | 4 PCS    |
| N      | Sticker<br>30mm                | 46 PCS   | Т      | Screw 3.5x12mm  | 18 PCS   |
| О      | L shaped iron piece 76*15*30mm | 2 PCS    |        |                 | 1 Set    |
| Р      | Nut                            | 2 PCS    | U      | Light strip     | i Set    |
| Q      | Screw 4x14mm                   | 2 PCS    | V      | Wine glass rack | 3 PCS    |
| R      | Screw 4x38mm                   | 2 PCS    | W      | Glue tube       | 2 PCS    |

























































L x 2



S x 4











B x 4



C x 4





















C x 22



















NOTE: Orientation of parts

















NOTE: Orientation of parts







B x 4









E x 8













J x 8





R x2





P x 2

WARNING: Serious or fatal injuries can occur from furniture tipping over. To prevent the furniture from tipping over we recommend that it is permanently fixed to the wall. Wall anchor and hardware are included with this product. Please make sure hardware is suitable for your walls before installing, as different wall materials may require different types of anchors.





Final Assembly

# AFTER-SALES SERVICE CARD

We sincerely thank you for trusting our service and our products, and may this product add enrichment to your home. We guarantee that the product has undergone strict quality inspection and meticulous packaging. If you encounter any