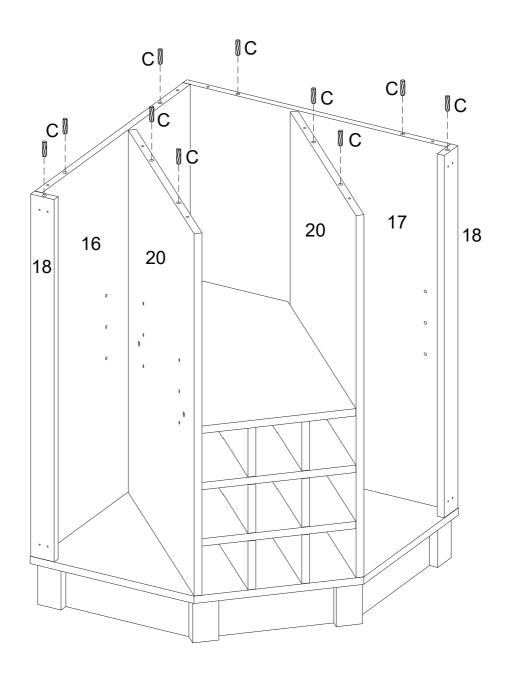

L x 2

S x 4

B x 4

C x 4

C x 22

NOTE: Orientation of parts

NOTE: Orientation of parts

B x 4