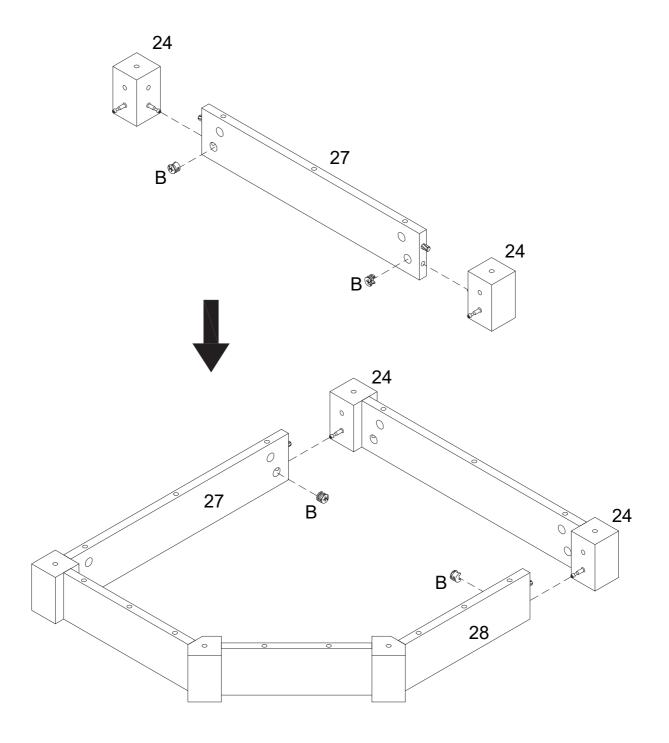

re List

| Number | Parts                          | Quantity | Number | Parts           | Quantity |
|--------|--------------------------------|----------|--------|-----------------|----------|
| М      | Door plate                     | 2 PCS    | S      | Screw 3x16mm    | 4 PCS    |
| N      | Sticker<br>30mm                | 46 PCS   | Т      | Screw 3.5x12mm  | 18 PCS   |
| О      | L shaped iron piece 76*15*30mm | 2 PCS    |        |                 | 1 Set    |
| Р      | Nut                            | 2 PCS    | U      | Light strip     | i Set    |
| Q      | Screw 4x14mm                   | 2 PCS    | V      | Wine glass rack | 3 PCS    |
| R      | Screw 4x38mm                   | 2 PCS    | W      | Glue tube       | 2 PCS    |

























































L x 2



S x 4











B x 4



C x 4





















C x 22



















NOTE: Orientation of parts

















NOTE: Orientation of parts







B x 4









E x 8













J x 8





R x2





P x 2

WARNING: Serious or fatal injuries can occur from furniture tipping over. To prevent the furniture from tipping over we recommend that it is permanently fixed to the wall. Wall anchor and hardware are included with this product. Please make sure hardware is suitable for your walls before installing, as different wall materials may require different types of anchors.





Final Assembly

# AFTER-SALES SERVICE CARD

We sincerely thank you for trusting our service and our products, and may this product add enrichment to your home. We guarantee that the produc