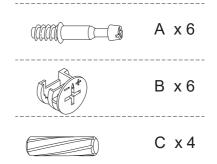

| Number | Parts                  | Quantity | Number | Parts             | Quantity |
|--------|------------------------|----------|--------|-------------------|----------|
| A      | Cam bolt<br>6x35mm     | 46 PCS   | G      | Handle            | 2 PCS    |
| В      | Cam lock<br>15x11mm    | 46 PCS   | Н      | Shelf support pin | 4 PCS    |
| С      | Wooden dowel<br>8x30mm | 119 PCS  | I      | Door hinge        | 4 PCS    |
| D      | Screw M6x48mm          | 36 PCS   | J      | Screw 3.5x12mm    | 20 PCS   |
| E      | Shelf support pin      | 8 PCS    | K      | Hex Key<br>M4     | 1 PC     |
| F      | Bolt<br>M4x16mm        | 4 PCS    | L      | Door stopper      | 2 PCS    |