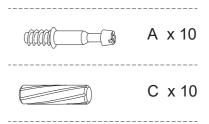

| Number | Parts                  | Quantity | Number | Parts             | Quantity |
|--------|------------------------|----------|--------|-------------------|----------|
| A      | Cam bolt<br>6x35mm     | 46 PCS   | G      | Handle            | 2 PCS    |
| В      | Cam lock<br>15x11mm    | 46 PCS   | Н      | Shelf support pin | 4 PCS    |
| С      | Wooden dowel<br>8x30mm | 119 PCS  | I      | Door hinge        | 4 PCS    |
| D      | Screw M6x48mm          | 36 PCS   | J      | Screw 3.5x12mm    | 20 PCS   |
| E      | Shelf support pin      | 8 PCS    | K      | Hex Key<br>M4     | 1 PC     |
| F      | Bolt<br>M4x16mm        | 4 PCS    | L      | Door stopper      | 2 PCS    |