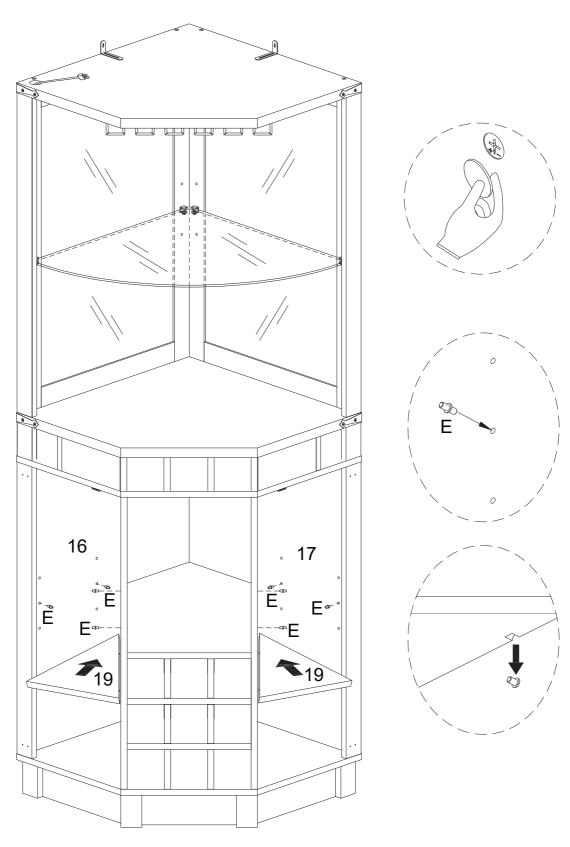

| Door plate                     | 2 PCS    | S      | Screw 3x16mm    | 4 PCS    |
| N      | Sticker<br>30mm                | 46 PCS   | Т      | Screw 3.5x12mm  | 18 PCS   |
| О      | L shaped iron piece 76*15*30mm | 2 PCS    |        |                 | 1 Set    |
| Р      | Nut                            | 2 PCS    | U      | Light strip     | i Set    |
| Q      | Screw 4x14mm                   | 2 PCS    | V      | Wine glass rack | 3 PCS    |
| R      | Screw 4x38mm                   | 2 PCS    | W      | Glue tube       | 2 PCS    |

























































L x 2



S x 4











B x 4



C x 4





















C x 22



















NOTE: Orientation of parts

















NOTE: Orientation of parts







B x 4









E x 8













J x 8





R x2





P x 2

WARNING: Serious or fatal injuries can occur from furniture tipping over. To prevent the furniture from tipping over we recommend that it is permanently fixed to the wall. Wall anchor and hardware are included with this product. Please make sure hardware is suitable for your walls before installing, as different wall materials may require different types of anchors.





Final Assembly

# AFTER-SALES SERVICE CARD

We sincerely thank you for trusting our service and our products, and may this product add enrichment to your home. We guarantee that the product has undergone strict quality inspection and meticulous packaging. If you encounter any issue regarding either shipping or the product, please feel free to contact us at any time. We'd be more than