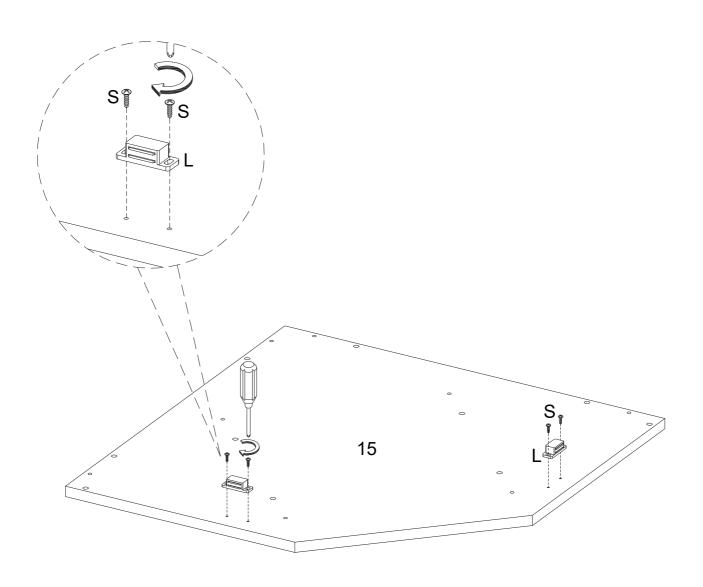

L x 2

S x 4

B x 4

C x 4

C x 22

NOTE: Orientation of parts

NOTE: Orientation of parts

B x 4