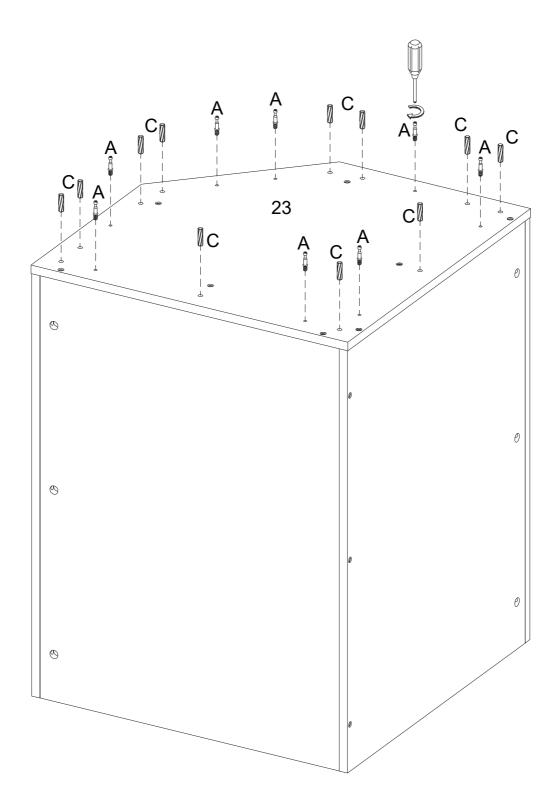

|

#### Hardware List

| Number | Parts                          | Quantity | Number | Parts           | Quantity |
|--------|--------------------------------|----------|--------|-----------------|----------|
| М      | Door plate                     | 2 PCS    | S      | Screw 3x16mm    | 4 PCS    |
| N      | Sticker<br>30mm                | 46 PCS   | Т      | Screw 3.5x12mm  | 18 PCS   |
| О      | L shaped iron piece 76*15*30mm | 2 PCS    |        |                 | 1 Set    |
| Р      | Nut                            | 2 PCS    | U      | Light strip     | i Set    |
| Q      | Screw 4x14mm                   | 2 PCS    | V      | Wine glass rack | 3 PCS    |
| R      | Screw 4x38mm                   | 2 PCS    | W      | Glue tube       | 2 PCS    |

























































L x 2



S x 4











B x 4



C x 4





















C x 22



















NOTE: Orientation of parts

















NOTE: Orientation of parts







B x 4









E x 8













J x 8





R x2





P x 2

WARNING: Serious or fatal injuries can occur from furniture tipping over. To prevent the furniture from tipping over we recommend that it is permanently fixed to the wall. Wall anchor and hardware are included with this product. Please make sure hardware is suitable for your walls before installing, as different wall materials may require different types of anchors.





Final Assembly

# AFTER-SALES SERVICE CARD

We sincerely thank you for trusting our service and our products, and may this product add enrichment to your home. We guarantee