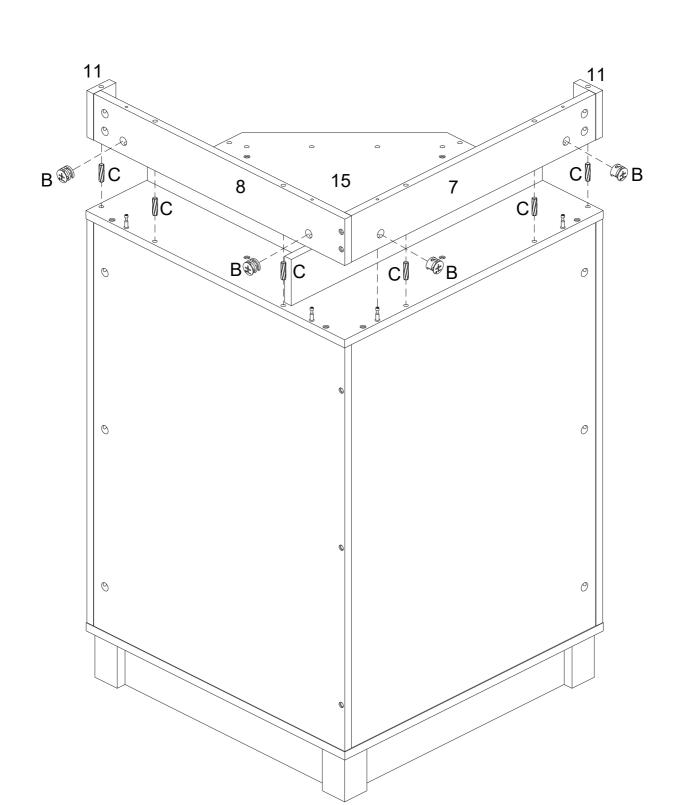

L x 2

S x 4

B x 4

C x 4

C x 22

NOTE: Orientation of parts

NOTE: Orientation of parts

B x 4