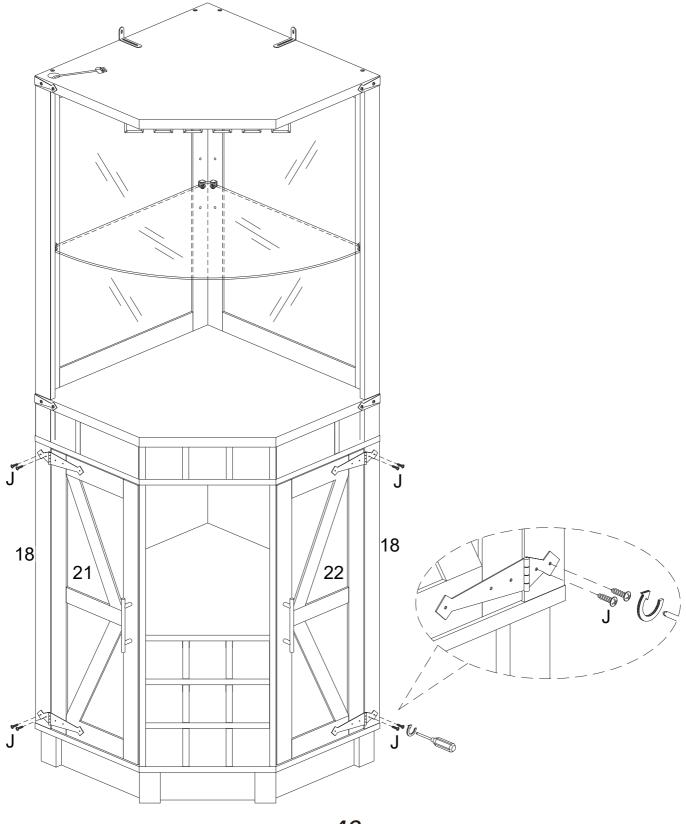

| 2 PCS    | S      | Screw 3x16mm    | 4 PCS    |
| N      | Sticker<br>30mm                | 46 PCS   | Т      | Screw 3.5x12mm  | 18 PCS   |
| О      | L shaped iron piece 76*15*30mm | 2 PCS    |        |                 | 1 Set    |
| Р      | Nut                            | 2 PCS    | U      | Light strip     | i Set    |
| Q      | Screw 4x14mm                   | 2 PCS    | V      | Wine glass rack | 3 PCS    |
| R      | Screw 4x38mm                   | 2 PCS    | W      | Glue tube       | 2 PCS    |

























































L x 2



S x 4











B x 4



C x 4





















C x 22



















NOTE: Orientation of parts

















NOTE: Orientation of parts







B x 4









E x 8













J x 8





R x2





P x 2

WARNING: Serious or fatal injuries can occur from furniture tipping over. To prevent the furniture from tipping over we recommend that it is permanently fixed to the wall. Wall anchor and hardware are included with this product. Please make sure hardware is suitable for your walls before installing, as different wall materials may require different types of anchors.





Final Assembly

# AFTER-SALES SERVICE CARD

We sincerely thank you for trusting our service and our products, and may this product add enrichment to your home. We guarantee that the product has undergone strict quality inspection and meticulous packaging. If you encounter any issue regarding either shipping or the product, please feel free to contact us at any time. We'd be more than happy to serve you