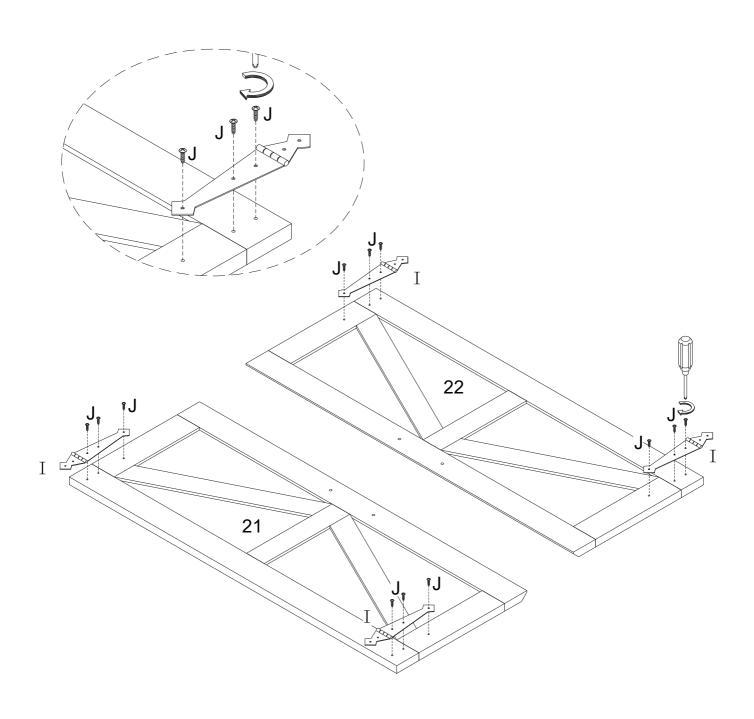

| Door plate                     | 2 PCS    | S      | Screw 3x16mm    | 4 PCS    |
| N      | Sticker<br>30mm                | 46 PCS   | Т      | Screw 3.5x12mm  | 18 PCS   |
| О      | L shaped iron piece 76*15*30mm | 2 PCS    |        |                 | 1 Set    |
| Р      | Nut                            | 2 PCS    | U      | Light strip     | i Set    |
| Q      | Screw 4x14mm                   | 2 PCS    | V      | Wine glass rack | 3 PCS    |
| R      | Screw 4x38mm                   | 2 PCS    | W      | Glue tube       | 2 PCS    |

























































L x 2



S x 4











B x 4



C x 4





















C x 22



















NOTE: Orientation of parts

















NOTE: Orientation of parts







B x 4









E x 8













J x 8





R x2





P x 2

WARNING: Serious or fatal injuries can occur from furniture tipping over. To prevent the furniture from tipping over we recommend that it is permanently fixed to the wall. Wall anchor and hardware are included with this product. Please make sure hardware is suitable for your walls before installing, as different wall materials may require different types of anchors.





Final Assembly

# AFTER-SALES SERVICE CARD

We sincerely thank you for trusting our service and our products, and may this product add enrichment to your home. We guarantee that the product has undergone strict quality inspection and meticulous packaging. If you encounter any issue regarding either shipping or the product, please feel free to contact us at any time. We'd be more than hap