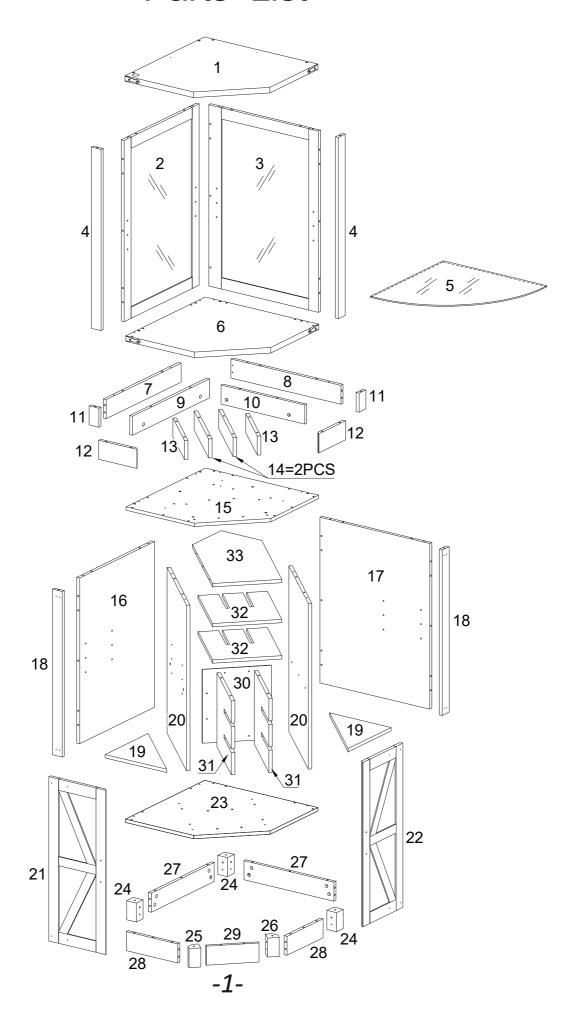

# **LED Corner Bar Storage Cabinet**

#### **Instruction Manual**

NV072-YX



TEL: **(800)209.3199** (MON-FRI 9:00am-5:00pm Eastern Time) Email:help@EverythingSupport.com

#### Parts List



#### Hardware Usage Guide

HOWTO USE A CAM LOCK & CAM BOLT OR CAM DOWEL! NOTE: CAM BOLT or a CAM LOCK may be used.



#! Insert the CAM BOLT into the CAM LOCK. Tighten the CAM LOCK.



**\$!** The provided glue is to secure wood dowels in place. When first inserting dowels,locate the appropriate hole for the dowel, place a small amount of glue in the hole and insert the dowel. Wipe away excess glue immediately.



In future assembly steps when dowels are necessary to attach assembly parts together, place a small amount of glue on the end of the dowel before attaching parts together. Wipe away excess glue immediately.



#### Hardware List

- Carefully remove all the parts from the carton and place them individually on a softcloth to prevent scratches or other damage.
- Carefully and stri