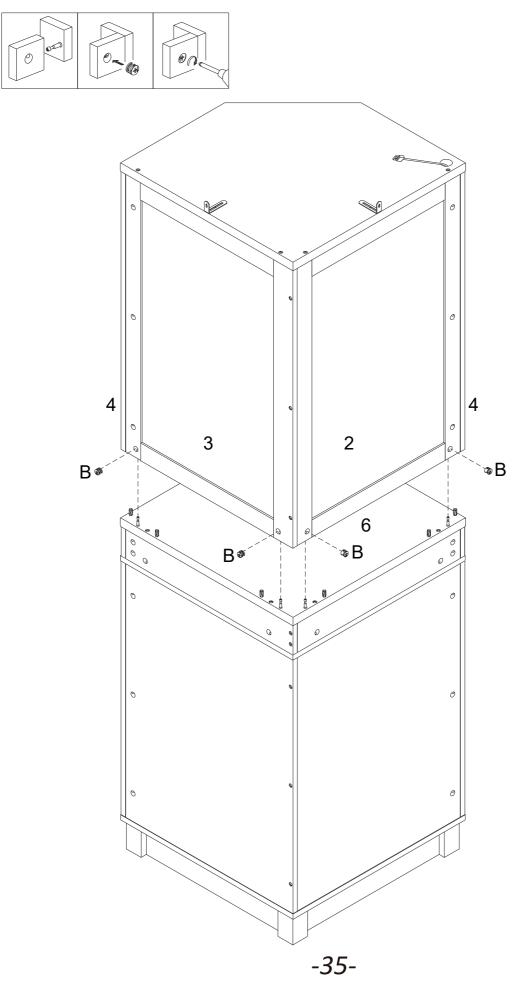

#### Hardware Usage Guide

HOWTO USE A CAM LOCK & CAM BOLT OR CAM DOWEL! NOTE: CAM BOLT or a CAM LOCK may be used.

#! Insert the CAM BOLT into the CAM LOCK. Tighten the CAM LOCK.

**\$!** The provided glue is to secure wood dowels in place. When first inserting dowels,locate the appropriate hole for the dowel, place a small amount of glue in the hole and insert the dowel. Wipe away excess glue immediately.

| Number | Parts                  | Quantity | Number | Parts             | Quantity |
|--------|------------------------|----------|--------|-------------------|----------|
| A      | Cam bolt<br>6x35mm     | 46 PCS   | G      | Handle            | 2 PCS    |
| В      | Cam lock<br>15x11mm    | 46 PCS   | Н      | Shelf support pin | 4 PCS    |
| С      | Wooden dowel<br>8x30mm | 119 PCS  | I      | Door hinge        | 4 PCS    |
| D      | Screw M6x48mm          | 36 PCS   | J      | Screw 3.5x12mm    | 20 PCS   |
| E      | Shelf support pin      | 8 PCS    | K      | Hex Key<br>M4     | 1 PC     |
| F      | Bolt<br>M4x16mm        | 4 PCS    | L      | Door stopper      | 2 PCS    |