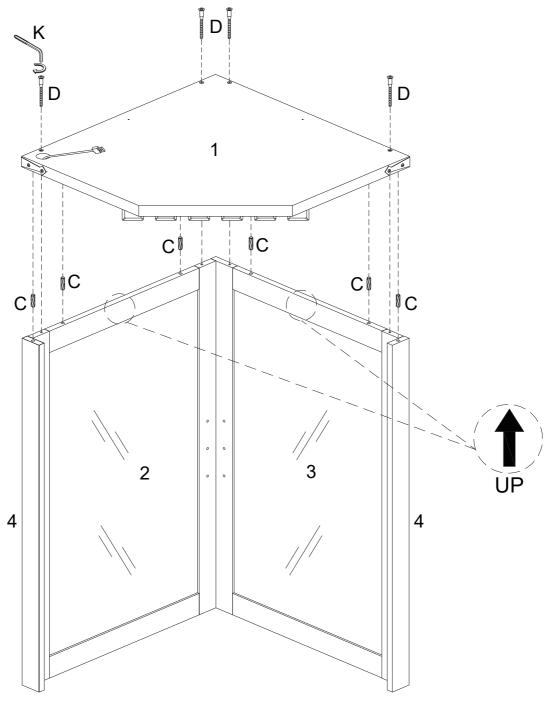

----|----------|--------|-----------------|----------|
| М      | Door plate                     | 2 PCS    | S      | Screw 3x16mm    | 4 PCS    |
| N      | Sticker<br>30mm                | 46 PCS   | Т      | Screw 3.5x12mm  | 18 PCS   |
| О      | L shaped iron piece 76*15*30mm | 2 PCS    |        |                 | 1 Set    |
| Р      | Nut                            | 2 PCS    | U      | Light strip     | i Set    |
| Q      | Screw 4x14mm                   | 2 PCS    | V      | Wine glass rack | 3 PCS    |
| R      | Screw 4x38mm                   | 2 PCS    | W      | Glue tube       | 2 PCS    |

























































L x 2



S x 4











B x 4



C x 4





















C x 22



















NOTE: Orientation of parts

















NOTE: Orientation of parts







B x 4









E x 8













J x 8





R x2





P x 2

WARNING: Serious or fatal injuries can occur from furniture tipping over. To prevent the furniture from tipping over we recommend that it is permanently fixed to the wall. Wall anchor and hardware are included with this product. Please make sure hardware is suitable for your walls before installing, as different wall materials may require different types of anchors.





Final Assembly

# AFTER-SALES SERVICE CARD

We sincerely thank you for trusting our service and our products, and may this product add enrichment to your home. We guarantee that the product has undergone strict quality inspection and meticulous packaging. If you encounter any issue regarding either shipping or the product, ple