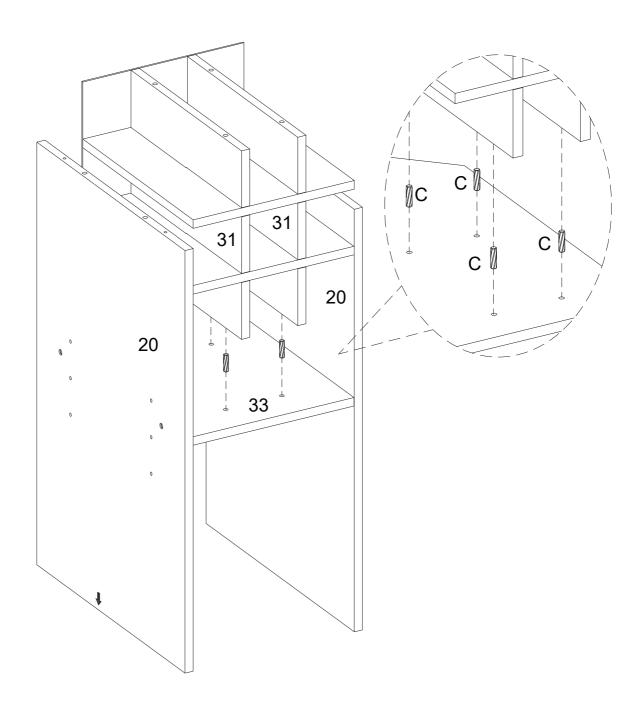

#### Parts List

#### Hardware List

- Carefully remove all the parts from the carton and place them individually on a softcloth to prevent scratches or other damage.
- Carefully and strictly follow these assembly&installation instructions to ensure acompleted product as designed.
- Do not tighten all the screws until each part is properly assembled.