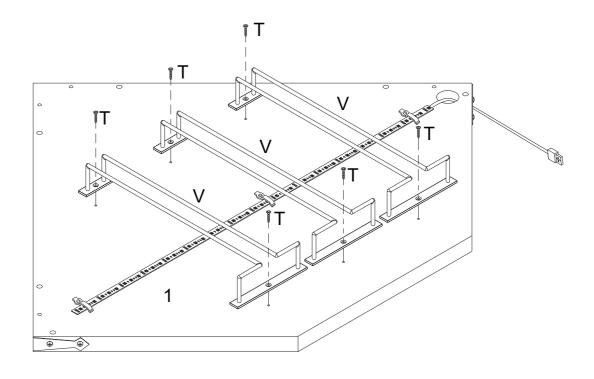

--------|----------|--------|-----------------|----------|
| М      | Door plate                     | 2 PCS    | S      | Screw 3x16mm    | 4 PCS    |
| N      | Sticker<br>30mm                | 46 PCS   | Т      | Screw 3.5x12mm  | 18 PCS   |
| О      | L shaped iron piece 76*15*30mm | 2 PCS    |        |                 | 1 Set    |
| Р      | Nut                            | 2 PCS    | U      | Light strip     | i Set    |
| Q      | Screw 4x14mm                   | 2 PCS    | V      | Wine glass rack | 3 PCS    |
| R      | Screw 4x38mm                   | 2 PCS    | W      | Glue tube       | 2 PCS    |

























































L x 2



S x 4











B x 4



C x 4





















C x 22



















NOTE: Orientation of parts

















NOTE: Orientation of parts







B x 4









E x 8













J x 8





R x2





P x 2

WARNING: Serious or fatal injuries can occur from furniture tipping over. To prevent the furniture from tipping over we recommend that it is permanently fixed to the wall. Wall anchor and hardware are included with this product. Please make sure hardware is suitable for your walls before installing, as different wall materials may require different types of anchors.





Final Assembly

# AFTER-SALES SERVICE CARD

We sincerely thank you for trusting our service and our products, and may this product add enrichment to your home. We guarantee that the product has undergone strict quality inspection and meticulous packaging. If you encounter any issue regarding either shipping or the product,