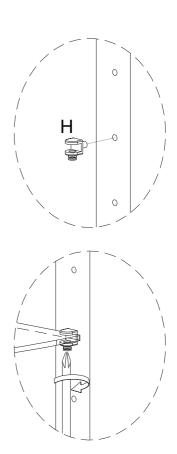

| Number | Parts                  | Quantity | Number | Parts             | Quantity |
|--------|------------------------|----------|--------|-------------------|----------|
| A      | Cam bolt<br>6x35mm     | 46 PCS   | G      | Handle            | 2 PCS    |
| В      | Cam lock<br>15x11mm    | 46 PCS   | Н      | Shelf support pin | 4 PCS    |
| С      | Wooden dowel<br>8x30mm | 119 PCS  | I      | Door hinge        | 4 PCS    |
| D      | Screw M6x48mm          | 36 PCS   | J      | Screw 3.5x12mm    | 20 PCS   |
| E      | Shelf support pin      | 8 PCS    | K      | Hex Key<br>M4     | 1 PC     |
| F      | Bolt<br>M4x16mm        | 4 PCS    | L      | Door stopper      | 2 PCS    |