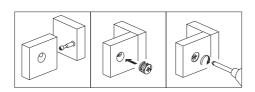

#### Hardware Usage Guide

HOWTO USE A CAM LOCK & CAM BOLT OR CAM DOWEL! NOTE: CAM BOLT or a CAM LOCK may be used.

#! Insert the CAM BOLT into the CAM LOCK. Tighten the CAM LOCK.

**\$!** The provided glue is to secure wood dowels in place. When first inserting dowels,locate the appropriate hole for the dowel, place a small amount of glue in the hole and insert the dowel. Wipe away excess glue immediately.