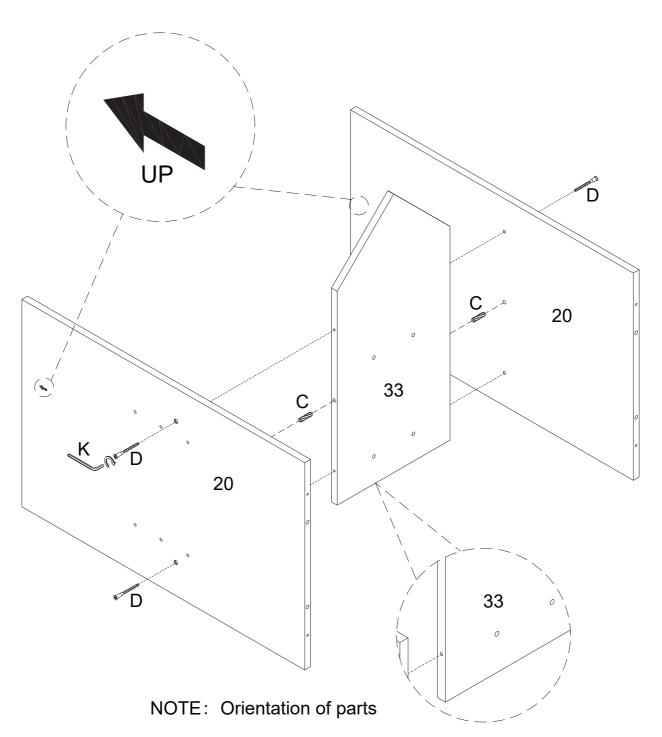

#### Parts List

#### Hardware List

- Carefully remove all the parts from the carton and place them individually on a softcloth to prevent scratches or other damage.
- Carefully and strictly follow these assembly&installation instructions to ensure acompleted product as designed.
- Do not tighten all the screws until each part is properly assembled.