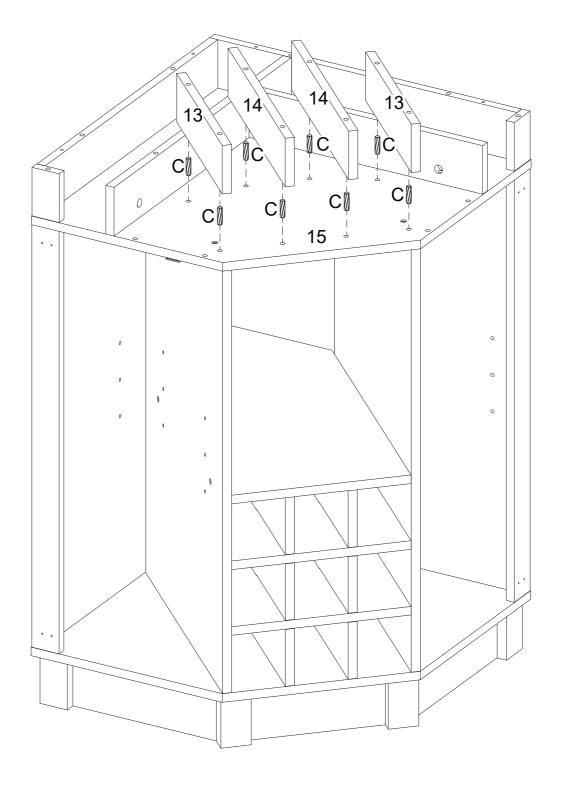

er | Parts           | Quantity |
|--------|--------------------------------|----------|--------|-----------------|----------|
| М      | Door plate                     | 2 PCS    | S      | Screw 3x16mm    | 4 PCS    |
| N      | Sticker<br>30mm                | 46 PCS   | Т      | Screw 3.5x12mm  | 18 PCS   |
| О      | L shaped iron piece 76*15*30mm | 2 PCS    |        |                 | 1 Set    |
| Р      | Nut                            | 2 PCS    | U      | Light strip     | i Set    |
| Q      | Screw 4x14mm                   | 2 PCS    | V      | Wine glass rack | 3 PCS    |
| R      | Screw 4x38mm                   | 2 PCS    | W      | Glue tube       | 2 PCS    |

























































L x 2



S x 4











B x 4



C x 4





















C x 22



















NOTE: Orientation of parts

















NOTE: Orientation of parts







B x 4









E x 8













J x 8





R x2





P x 2

WARNING: Serious or fatal injuries can occur from furniture tipping over. To prevent the furniture from tipping over we recommend that it is permanently fixed to the wall. Wall anchor and hardware are included with this product. Please make sure hardware is suitable for your walls before installing, as different wall materials may require different types of anchors.





Final Assembly

# AFTER-SALES SERVICE CARD

We sincerely thank you for trusting our service and our products, and may this product add enrichment to your home. We guarantee that the product has undergone strict quality inspection and meticulous packaging.