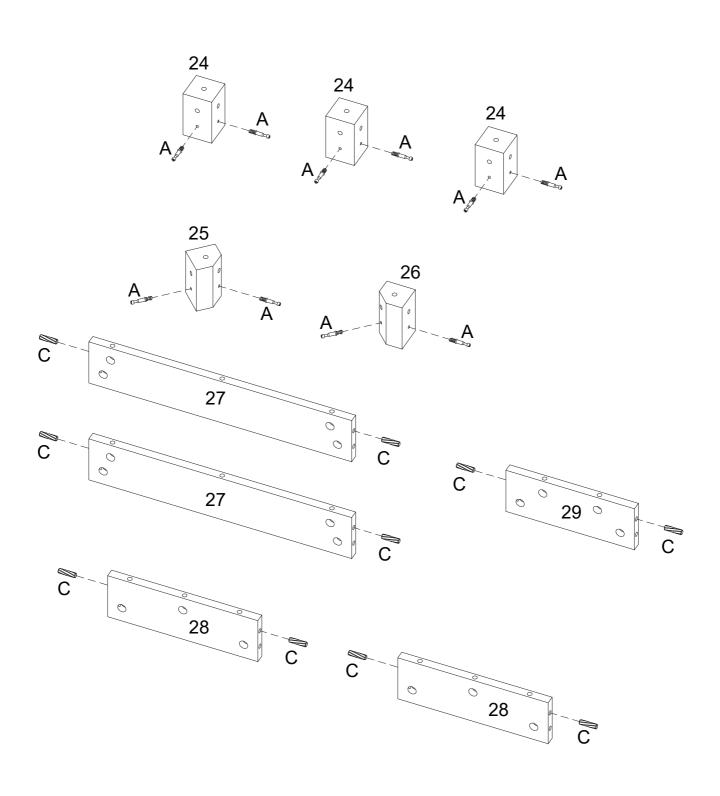

#### Hardware List

| Number | Parts                          | Quantity | Number | Parts           | Quantity |
|--------|--------------------------------|----------|--------|-----------------|----------|
| М      | Door plate                     | 2 PCS    | S      | Screw 3x16mm    | 4 PCS    |
| N      | Sticker<br>30mm                | 46 PCS   | Т      | Screw 3.5x12mm  | 18 PCS   |
| О      | L shaped iron piece 76*15*30mm | 2 PCS    |        |                 | 1 Set    |
| Р      | Nut                            | 2 PCS    | U      | Light strip     | i Set    |
| Q      | Screw 4x14mm                   | 2 PCS    | V      | Wine glass rack | 3 PCS    |
| R      | Screw 4x38mm                   | 2 PCS    | W      | Glue tube       | 2 PCS    |

























































L x 2



S x 4











B x 4



C x 4





















C x 22



















NOTE: Orientation of parts

















NOTE: Orientation of parts







B x 4









E x 8













J x 8





R x2





P x 2

WARNING: Serious or fatal injuries can occur from furniture tipping over. To prevent the furniture from tipping over we recommend that it is permanently fixed to the wall. Wall anchor and hardware are included with this product. Please make sure hardware is suitable for your walls before installing, as different wall materials may require different types of anchors.





Final Assembly

# AFTER-SALES SERVICE CARD

We sincerely thank you for trusting our service and our products, and may this product add enrichment to your home. We guarantee tha