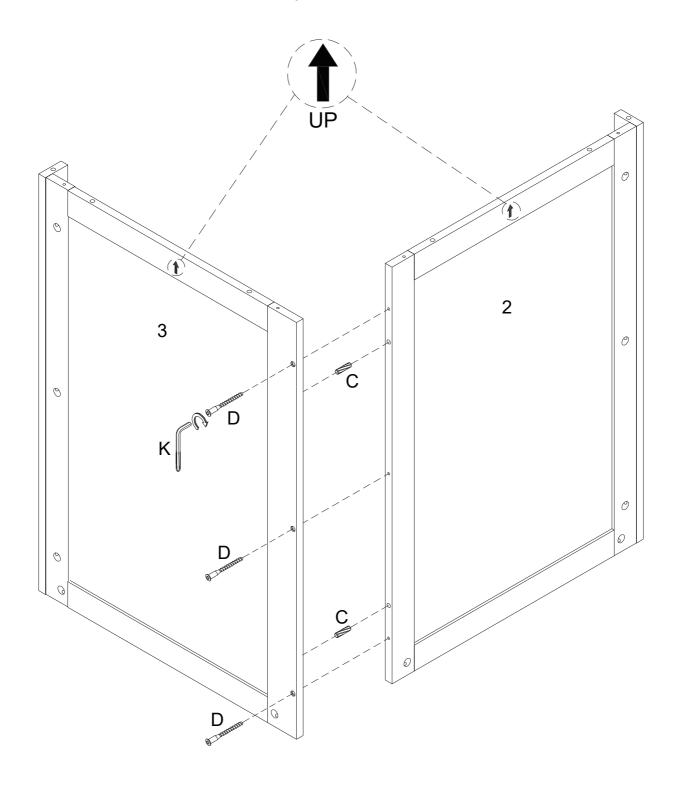

------------------|----------|--------|-----------------|----------|
| М      | Door plate                     | 2 PCS    | S      | Screw 3x16mm    | 4 PCS    |
| N      | Sticker<br>30mm                | 46 PCS   | Т      | Screw 3.5x12mm  | 18 PCS   |
| О      | L shaped iron piece 76*15*30mm | 2 PCS    |        |                 | 1 Set    |
| Р      | Nut                            | 2 PCS    | U      | Light strip     | i Set    |
| Q      | Screw 4x14mm                   | 2 PCS    | V      | Wine glass rack | 3 PCS    |
| R      | Screw 4x38mm                   | 2 PCS    | W      | Glue tube       | 2 PCS    |

























































L x 2



S x 4











B x 4



C x 4





















C x 22



















NOTE: Orientation of parts

















NOTE: Orientation of parts







B x 4









E x 8













J x 8





R x2





P x 2

WARNING: Serious or fatal injuries can occur from furniture tipping over. To prevent the furniture from tipping over we recommend that it is permanently fixed to the wall. Wall anchor and hardware are included with this product. Please make sure hardware is suitable for your walls before installing, as different wall materials may require different types of anchors.





Final Assembly

# AFTER-SALES SERVICE CARD

We sincerely thank you for trusting our service and our products, and may this product add enrichment to your home. We guarantee that the product has undergone strict quality inspection and meticulous packaging. If you encounter any issue regarding either shipping or th