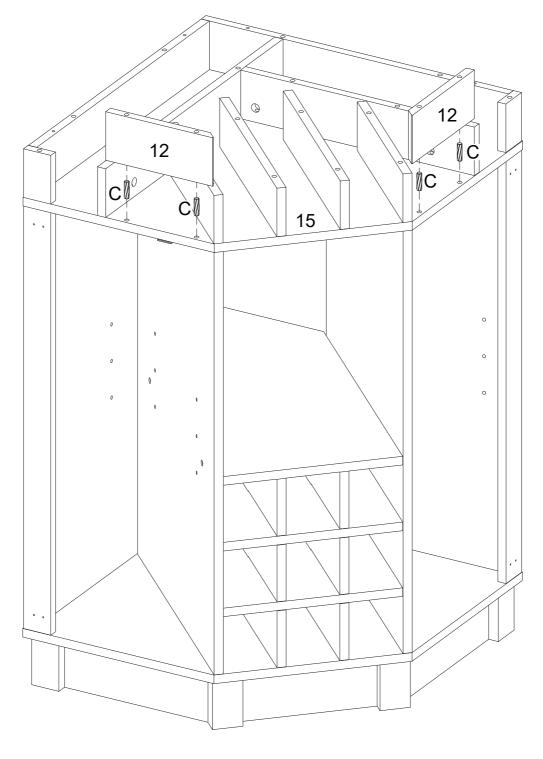

| Parts           | Quantity |
|--------|--------------------------------|----------|--------|-----------------|----------|
| М      | Door plate                     | 2 PCS    | S      | Screw 3x16mm    | 4 PCS    |
| N      | Sticker<br>30mm                | 46 PCS   | Т      | Screw 3.5x12mm  | 18 PCS   |
| О      | L shaped iron piece 76*15*30mm | 2 PCS    |        |                 | 1 Set    |
| Р      | Nut                            | 2 PCS    | U      | Light strip     | i Set    |
| Q      | Screw 4x14mm                   | 2 PCS    | V      | Wine glass rack | 3 PCS    |
| R      | Screw 4x38mm                   | 2 PCS    | W      | Glue tube       | 2 PCS    |

























































L x 2



S x 4











B x 4



C x 4





















C x 22



















NOTE: Orientation of parts

















NOTE: Orientation of parts







B x 4









E x 8













J x 8





R x2





P x 2

WARNING: Serious or fatal injuries can occur from furniture tipping over. To prevent the furniture from tipping over we recommend that it is permanently fixed to the wall. Wall anchor and hardware are included with this product. Please make sure hardware is suitable for your walls before installing, as different wall materials may require different types of anchors.





Final Assembly

# AFTER-SALES SERVICE CARD

We sincerely thank you for trusting our service and our products, and may this product add enrichment to your home. We guarantee that the product has undergone strict quality inspection and meticulous packaging. If