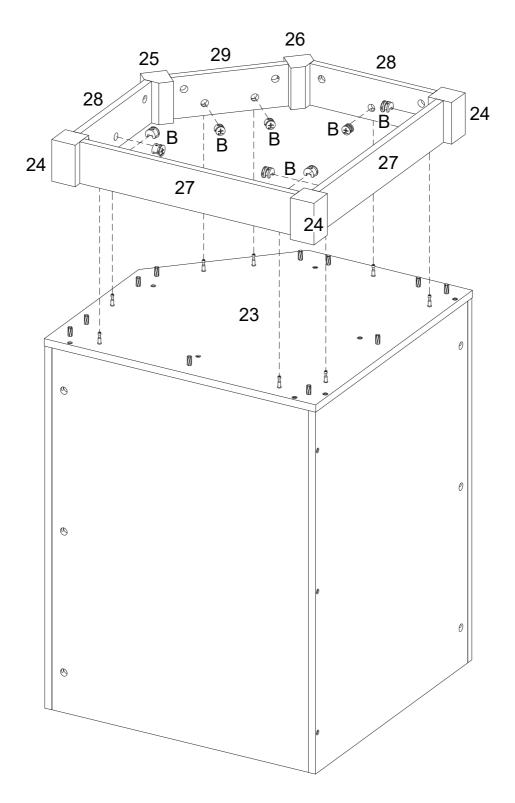

t

| Number | Parts                          | Quantity | Number | Parts           | Quantity |
|--------|--------------------------------|----------|--------|-----------------|----------|
| М      | Door plate                     | 2 PCS    | S      | Screw 3x16mm    | 4 PCS    |
| N      | Sticker<br>30mm                | 46 PCS   | Т      | Screw 3.5x12mm  | 18 PCS   |
| О      | L shaped iron piece 76*15*30mm | 2 PCS    |        |                 | 1 Set    |
| Р      | Nut                            | 2 PCS    | U      | Light strip     | i Set    |
| Q      | Screw 4x14mm                   | 2 PCS    | V      | Wine glass rack | 3 PCS    |
| R      | Screw 4x38mm                   | 2 PCS    | W      | Glue tube       | 2 PCS    |

























































L x 2



S x 4











B x 4



C x 4





















C x 22



















NOTE: Orientation of parts

















NOTE: Orientation of parts







B x 4









E x 8













J x 8





R x2





P x 2

WARNING: Serious or fatal injuries can occur from furniture tipping over. To prevent the furniture from tipping over we recommend that it is permanently fixed to the wall. Wall anchor and hardware are included with this product. Please make sure hardware is suitable for your walls before installing, as different wall materials may require different types of anchors.





Final Assembly

# AFTER-SALES SERVICE CARD

We sincerely thank you for trusting our service and our products, and may this product add enrichment to your home. We guarantee that the product has