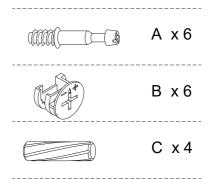

| Number | Parts                  | Quantity | Number | Parts             | Quantity |
|--------|------------------------|----------|--------|-------------------|----------|
| A      | Cam bolt<br>6x35mm     | 46 PCS   | G      | Handle            | 2 PCS    |
| В      | Cam lock<br>15x11mm    | 46 PCS   | Н      | Shelf support pin | 4 PCS    |
| С      | Wooden dowel<br>8x30mm | 119 PCS  | I      | Door hinge        | 4 PCS    |
| D      | Screw M6x48mm          | 36 PCS   | J      | Screw 3.5x12mm    | 20 PCS   |
| E      | Shelf support pin      | 8 PCS    | K      | Hex Key<br>M4     | 1 PC     |
| F      | Bolt<br>M4x16mm        | 4 PCS    | L      | Door stopper      | 2 PCS    |

#### Hardware List

| Number | Parts                          | Quantity | Number | Parts           | Quantity |
|--------|--------------------------------|----------|--------|-----------------|----------|
| М      | Door plate                     | 2 PCS    | S      | Screw 3x16mm    | 4 PCS    |
| N      | Sticker<br>30mm                | 46 PCS   | Т      | Screw 3.5x12mm  | 18 PCS   |
| О      | L shaped iron piece 76*15*30mm | 2 PCS    |        |                 | 1 Set    |
| Р      | Nut                            | 2 PCS    | U      | Light strip     | i Set    |
| Q      | Screw 4x14mm                   | 2 PCS    | V      | Wine glass rack | 3 PCS    |
| R      | Screw 4x38mm                   | 2 PCS    | W      | Glue tube       | 2 PCS    |