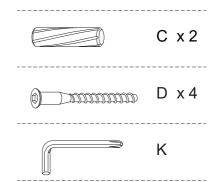

| Number | Parts                  | Quantity | Number | Parts             | Quantity |
|--------|------------------------|----------|--------|-------------------|----------|
| A      | Cam bolt<br>6x35mm     | 46 PCS   | G      | Handle            | 2 PCS    |
| В      | Cam lock<br>15x11mm    | 46 PCS   | Н      | Shelf support pin | 4 PCS    |
| С      | Wooden dowel<br>8x30mm | 119 PCS  | I      | Door hinge        | 4 PCS    |
| D      | Screw M6x48mm          | 36 PCS   | J      | Screw 3.5x12mm    | 20 PCS   |
| E      | Shelf support pin      | 8 PCS    | K      | Hex Key<br>M4     | 1 PC     |
| F      | Bolt<br>M4x16mm        | 4 PCS    | L      | Door stopper      | 2 PCS    |

#### Hardware List

| Number | Parts                          | Quantity | Number | Parts           | Quantity |
|--------|--------------------------------|----------|--------|-----------------|----------|
| М      | Door plate                     | 2 PCS    | S      | Screw 3x16mm    | 4 PCS    |
| N      | Sticker<br>30mm                | 46 PCS   | Т      | Screw 3.5x12mm  | 18 PCS   |
| О      | L shaped iron piece 76*15*30mm | 2 PCS    |        |                 | 1 Set    |
| Р      | Nut                            | 2 PCS    | U      | Light strip     | i Set    |
| Q      | Screw 4x14mm                   | 2 PCS    | V      | Wine glass rack | 3 PCS    |
| R      | Screw 4x38mm                   | 2 PCS    | W      | Glue tube       | 2 PCS    |