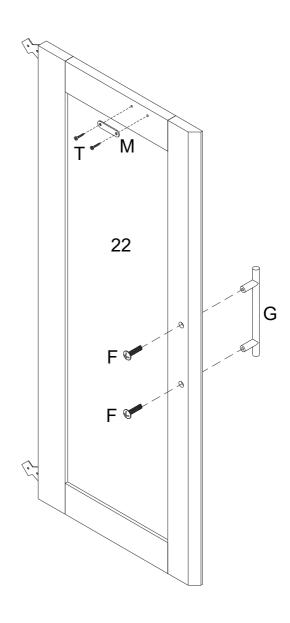

or plate                     | 2 PCS    | S      | Screw 3x16mm    | 4 PCS    |
| N      | Sticker<br>30mm                | 46 PCS   | Т      | Screw 3.5x12mm  | 18 PCS   |
| О      | L shaped iron piece 76*15*30mm | 2 PCS    |        |                 | 1 Set    |
| Р      | Nut                            | 2 PCS    | U      | Light strip     | i Set    |
| Q      | Screw 4x14mm                   | 2 PCS    | V      | Wine glass rack | 3 PCS    |
| R      | Screw 4x38mm                   | 2 PCS    | W      | Glue tube       | 2 PCS    |

























































L x 2



S x 4











B x 4



C x 4





















C x 22



















NOTE: Orientation of parts

















NOTE: Orientation of parts







B x 4









E x 8













J x 8





R x2





P x 2

WARNING: Serious or fatal injuries can occur from furniture tipping over. To prevent the furniture from tipping over we recommend that it is permanently fixed to the wall. Wall anchor and hardware are included with this product. Please make sure hardware is suitable for your walls before installing, as different wall materials may require different types of anchors.





Final Assembly

# AFTER-SALES SERVICE CARD

We sincerely thank you for trusting our service and our products, and may this product add enrichment to your home. We guarantee that the product has undergone strict quality inspection and meticulous packaging. If you encounter any issue regarding either shipping or the product, please feel free to contact us at any time. We'd be more than happy to