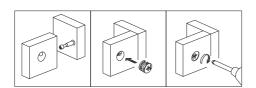

#### Hardware Usage Guide

HOWTO USE A CAM LOCK & CAM BOLT OR CAM DOWEL! NOTE: CAM BOLT or a CAM LOCK may be used.

#! Insert the CAM BOLT into the CAM LOCK. Tighten the CAM LOCK.

**\$!** The provided glue is to secure wood dowels in place. When first inserting dowels,locate the appropriate hole for the dowel, place a small amount of glue in the hole and insert the dowel. Wipe away excess glue immediately.