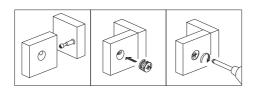

#### Hardware Usage Guide

HOWTO USE A CAM LOCK & CAM BOLT OR CAM DOWEL! NOTE: CAM BOLT or a CAM LOCK may be used.

#! Insert the CAM BOLT into the CAM LOCK. Tighten the CAM LOCK.

**\$!** The provided glue is to secure wood dowels in place. When first inserting dowels,locate the appropriate hole for the dowel, place a small amount of glue in the hole and insert the dowel. Wipe away excess glue immediately.

In future assembly steps when dowels are necessary to attach assembly parts together, place a small amount of glue on the end of the dowel before attaching parts together. Wipe away excess glue immediately.