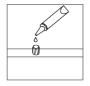

#### Hardware Usage Guide

HOWTO USE A CAM LOCK & CAM BOLT OR CAM DOWEL! NOTE: CAM BOLT or a CAM LOCK may be used.

#! Insert the CAM BOLT into the CAM LOCK. Tighten the CAM LOCK.

**\$!** The provided glue is to secure wood dowels in place. When first inserting dowels,locate the appropriate hole for the dowel, place a small amount of glue in the hole and insert the dowel. Wipe away excess glue immediately.

In future assembly steps when dowels are necessary to attach assembly parts together, place a small amount of glue on the end of the dowel before attaching parts together. Wipe away excess glue immediately.