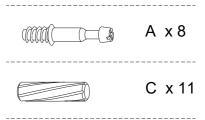

| Number | Parts                  | Quantity | Number | Parts             | Quantity |
|--------|------------------------|----------|--------|-------------------|----------|
| A      | Cam bolt<br>6x35mm     | 46 PCS   | G      | Handle            | 2 PCS    |
| В      | Cam lock<br>15x11mm    | 46 PCS   | Н      | Shelf support pin | 4 PCS    |
| С      | Wooden dowel<br>8x30mm | 119 PCS  | I      | Door hinge        | 4 PCS    |
| D      | Screw M6x48mm          | 36 PCS   | J      | Screw 3.5x12mm    | 20 PCS   |
| E      | Shelf support pin      | 8 PCS    | K      | Hex Key<br>M4     | 1 PC     |
| F      | Bolt<br>M4x16mm        | 4 PCS    | L      | Door stopper      | 2 PCS    |