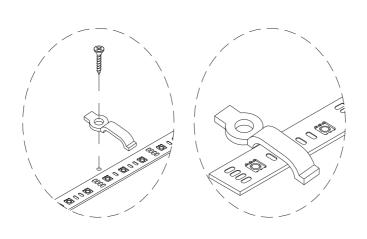

#### Hardware List

| Number | Parts                          | Quantity | Number | Parts           | Quantity |
|--------|--------------------------------|----------|--------|-----------------|----------|
| М      | Door plate                     | 2 PCS    | S      | Screw 3x16mm    | 4 PCS    |
| N      | Sticker<br>30mm                | 46 PCS   | Т      | Screw 3.5x12mm  | 18 PCS   |
| О      | L shaped iron piece 76*15*30mm | 2 PCS    |        |                 | 1 Set    |
| Р      | Nut                            | 2 PCS    | U      | Light strip     | i Set    |
| Q      | Screw 4x14mm                   | 2 PCS    | V      | Wine glass rack | 3 PCS    |
| R      | Screw 4x38mm                   | 2 PCS    | W      | Glue tube       | 2 PCS    |