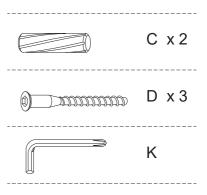

| Number | Parts                  | Quantity | Number | Parts             | Quantity |
|--------|------------------------|----------|--------|-------------------|----------|
| A      | Cam bolt<br>6x35mm     | 46 PCS   | G      | Handle            | 2 PCS    |
| В      | Cam lock<br>15x11mm    | 46 PCS   | Н      | Shelf support pin | 4 PCS    |
| С      | Wooden dowel<br>8x30mm | 119 PCS  | I      | Door hinge        | 4 PCS    |
| D      | Screw M6x48mm          | 36 PCS   | J      | Screw 3.5x12mm    | 20 PCS   |
| E      | Shelf support pin      | 8 PCS    | K      | Hex Key<br>M4     | 1 PC     |
| F      | Bolt<br>M4x16mm        | 4 PCS    | L      | Door stopper      | 2 PCS    |