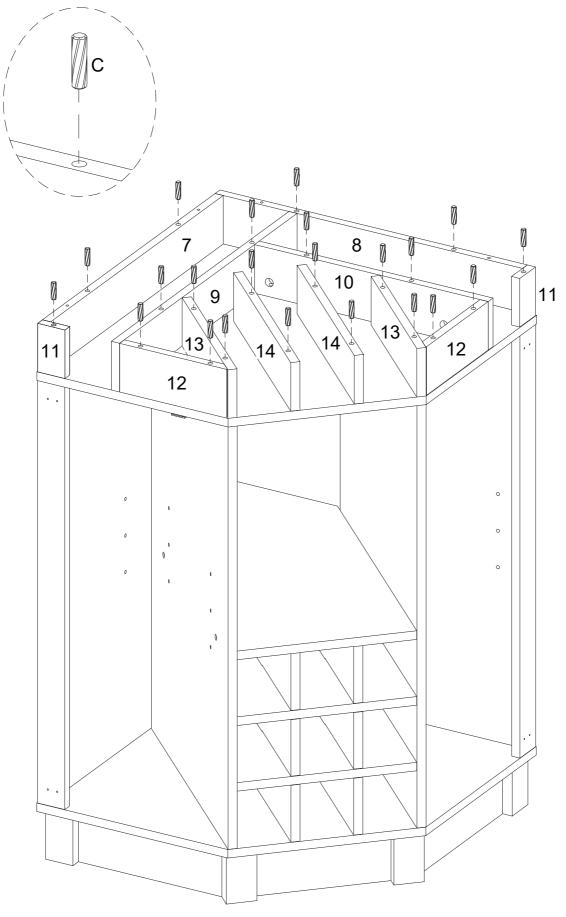

#### Hardware Usage Guide

HOWTO USE A CAM LOCK & CAM BOLT OR CAM DOWEL! NOTE: CAM BOLT or a CAM LOCK may be used.

#! Insert the CAM BOLT into the CAM LOCK. Tighten the CAM LOCK.

**\$!** The provided glue is to secure wood dowels in place. When first inserting dowels,locate the appropriate hole for the dowel, place a small amount of glue in the hole and insert the dowel. Wipe away excess glue immediately.

In future assembly steps when dowels are necessary to attach assembly parts together, place a small amount of glue on the end of the dowel before attaching parts together. Wipe away excess glue immediately.