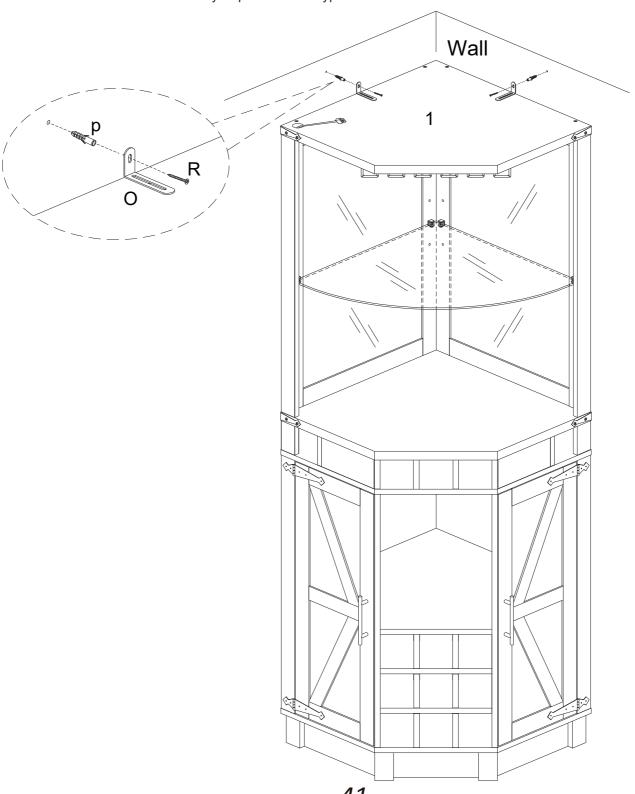

E x 8

J x 8

R x2

P x 2

WARNING: Serious or fatal injuries can occur from furniture tipping over. To prevent the furniture from tipping over we recommend that it is permanently fixed to the wall. Wall anchor and hardware are included with this product. Please make sure hardware is suitable for your walls before installing, as different wall materials may require different types of anchors.

Final Assembly