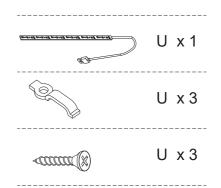

#### Hardware List

| Number | Parts                          | Quantity | Number | Parts           | Quantity |
|--------|--------------------------------|----------|--------|-----------------|----------|
| М      | Door plate                     | 2 PCS    | S      | Screw 3x16mm    | 4 PCS    |
| N      | Sticker<br>30mm                | 46 PCS   | Т      | Screw 3.5x12mm  | 18 PCS   |
| О      | L shaped iron piece 76*15*30mm | 2 PCS    |        |                 | 1 Set    |
| Р      | Nut                            | 2 PCS    | U      | Light strip     | i Set    |
| Q      | Screw 4x14mm                   | 2 PCS    | V      | Wine glass rack | 3 PCS    |
| R      | Screw 4x38mm                   | 2 PCS    | W      | Glue tube       | 2 PCS    |