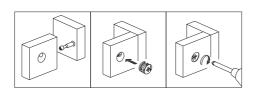

#### Hardware Usage Guide

HOWTO USE A CAM LOCK & CAM BOLT OR CAM DOWEL! NOTE: CAM BOLT or a CAM LOCK may be used.

#! Insert the CAM BOLT into the CAM LOCK. Tighten the CAM LOCK.

**\$!** The provided glue is to secure wood dowels in place. When first inserting dowels,locate the appropriate hole for the dowel, place a small amount of glue in the hole and insert the dowel. Wipe away excess glue immediately.