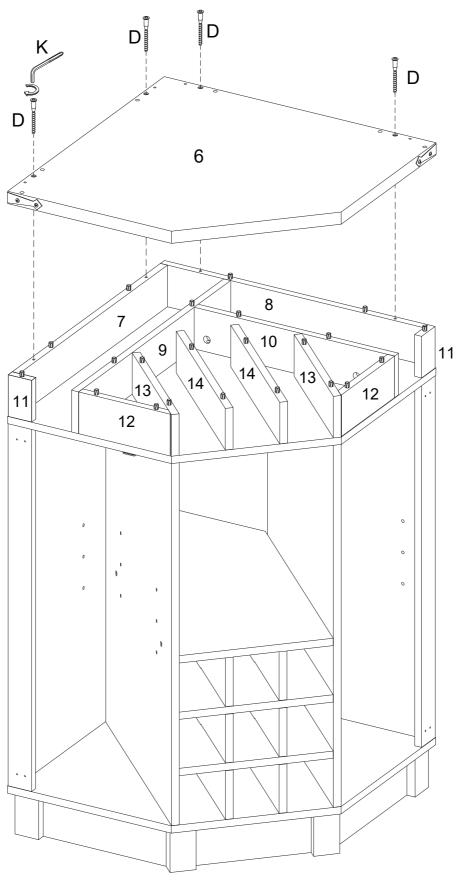

| Quantity |
|--------|--------------------------------|----------|--------|-----------------|----------|
| М      | Door plate                     | 2 PCS    | S      | Screw 3x16mm    | 4 PCS    |
| N      | Sticker<br>30mm                | 46 PCS   | Т      | Screw 3.5x12mm  | 18 PCS   |
| О      | L shaped iron piece 76*15*30mm | 2 PCS    |        |                 | 1 Set    |
| Р      | Nut                            | 2 PCS    | U      | Light strip     | i Set    |
| Q      | Screw 4x14mm                   | 2 PCS    | V      | Wine glass rack | 3 PCS    |
| R      | Screw 4x38mm                   | 2 PCS    | W      | Glue tube       | 2 PCS    |

























































L x 2



S x 4











B x 4



C x 4





















C x 22



















NOTE: Orientation of parts

















NOTE: Orientation of parts







B x 4









E x 8













J x 8





R x2





P x 2

WARNING: Serious or fatal injuries can occur from furniture tipping over. To prevent the furniture from tipping over we recommend that it is permanently fixed to the wall. Wall anchor and hardware are included with this product. Please make sure hardware is suitable for your walls before installing, as different wall materials may require different types of anchors.





Final Assembly

# AFTER-SALES SERVICE CARD

We sincerely thank you for trusting our service and our products, and may this product add enrichment to your home. We guarantee that the product has undergone strict quality inspection and meticulous packaging. If you encounter