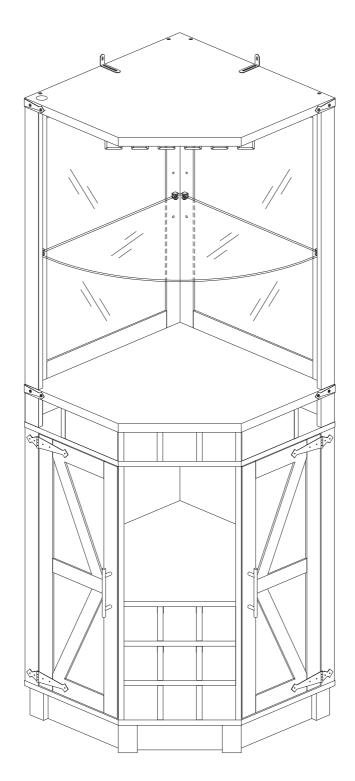

# **LED Corner Bar Storage Cabinet**

#### **Instruction Manual**

NV072-YX



TEL: **(800)209.3199** (MON-FRI 9:00am-5:00pm Eastern Time) Email:help@EverythingSupport.com

#### Parts List



#### Hardware Usage Guide

HOWTO USE A CAM LOCK & CAM BOLT OR CAM DOWEL! NOTE: CAM BOLT or a CAM LOCK may be used.



#! Insert the CAM BOLT into the CAM LOCK. Tighten the CAM LOCK.



**\$!** The provided glue is to secure wood dowels in place. When first inserting dowels,locate the appropriate hole for the dowel, place a small amount of glue in the hole and insert the dowel. Wipe away excess glue immediately.



In future assembly steps when dowels are necessary to attach assembly parts together, place a small amount of glue on the end of the dowel before attaching parts together. Wipe away excess glue immediately.



#### Hardware List

- Carefully remove all the parts from