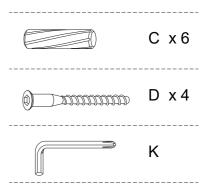

| Number | Parts                  | Quantity | Number | Parts             | Quantity |
|--------|------------------------|----------|--------|-------------------|----------|
| A      | Cam bolt<br>6x35mm     | 46 PCS   | G      | Handle            | 2 PCS    |
| В      | Cam lock<br>15x11mm    | 46 PCS   | Н      | Shelf support pin | 4 PCS    |
| С      | Wooden dowel<br>8x30mm | 119 PCS  | I      | Door hinge        | 4 PCS    |
| D      | Screw M6x48mm          | 36 PCS   | J      | Screw 3.5x12mm    | 20 PCS   |
| E      | Shelf support pin      | 8 PCS    | K      | Hex Key<br>M4     | 1 PC     |
| F      | Bolt<br>M4x16mm        | 4 PCS    | L      | Door stopper      | 2 PCS    |