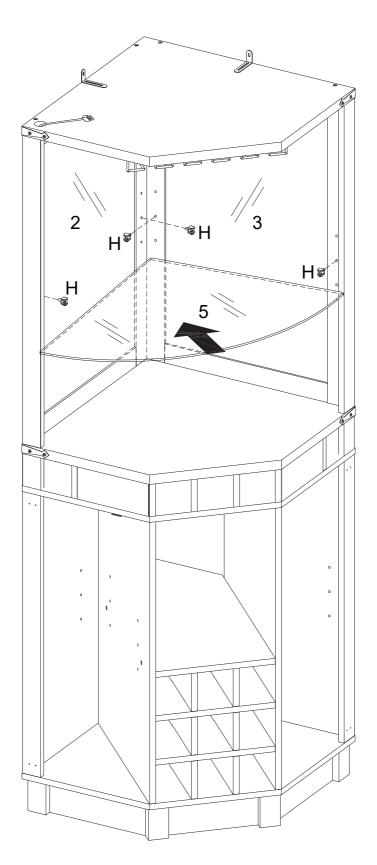

| Number | Parts                  | Quantity | Number | Parts             | Quantity |
|--------|------------------------|----------|--------|-------------------|----------|
| A      | Cam bolt<br>6x35mm     | 46 PCS   | G      | Handle            | 2 PCS    |
| В      | Cam lock<br>15x11mm    | 46 PCS   | Н      | Shelf support pin | 4 PCS    |
| С      | Wooden dowel<br>8x30mm | 119 PCS  | I      | Door hinge        | 4 PCS    |
| D      | Screw M6x48mm          | 36 PCS   | J      | Screw 3.5x12mm    | 20 PCS   |
| E      | Shelf support pin      | 8 PCS    | K      | Hex Key<br>M4     | 1 PC     |
| F      | Bolt<br>M4x16mm        | 4 PCS    | L      | Door stopper      | 2 PCS    |