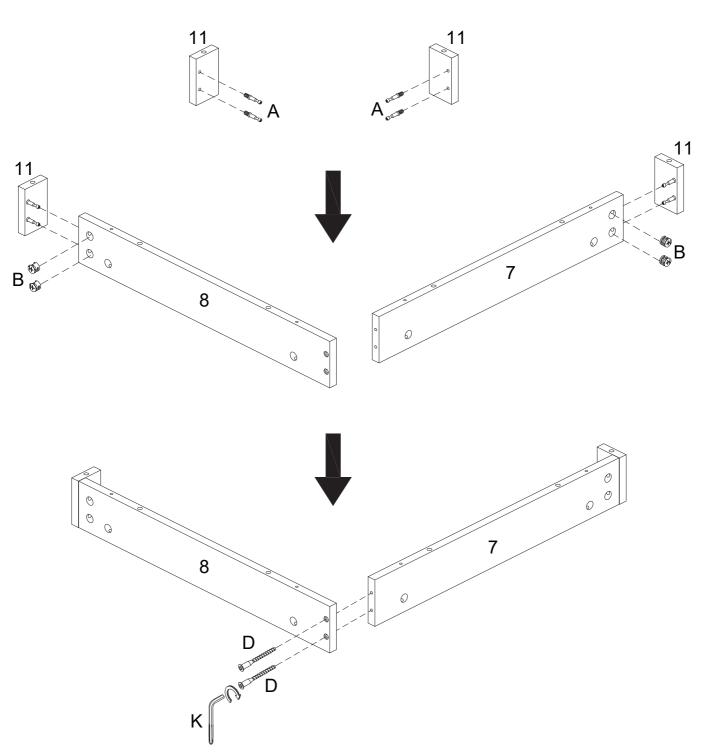

y | Number | Parts           | Quantity |
|--------|--------------------------------|----------|--------|-----------------|----------|
| М      | Door plate                     | 2 PCS    | S      | Screw 3x16mm    | 4 PCS    |
| N      | Sticker<br>30mm                | 46 PCS   | Т      | Screw 3.5x12mm  | 18 PCS   |
| О      | L shaped iron piece 76*15*30mm | 2 PCS    |        |                 | 1 Set    |
| Р      | Nut                            | 2 PCS    | U      | Light strip     | i Set    |
| Q      | Screw 4x14mm                   | 2 PCS    | V      | Wine glass rack | 3 PCS    |
| R      | Screw 4x38mm                   | 2 PCS    | W      | Glue tube       | 2 PCS    |

























































L x 2



S x 4











B x 4



C x 4





















C x 22



















NOTE: Orientation of parts

















NOTE: Orientation of parts







B x 4









E x 8













J x 8





R x2





P x 2

WARNING: Serious or fatal injuries can occur from furniture tipping over. To prevent the furniture from tipping over we recommend that it is permanently fixed to the wall. Wall anchor and hardware are included with this product. Please make sure hardware is suitable for your walls before installing, as different wall materials may require different types of anchors.





Final Assembly

# AFTER-SALES SERVICE CARD

We sincerely thank you for trusting our service and our products, and may this product add enrichment to your home. We guarantee that the product has undergone strict quality inspection and meticulous pac