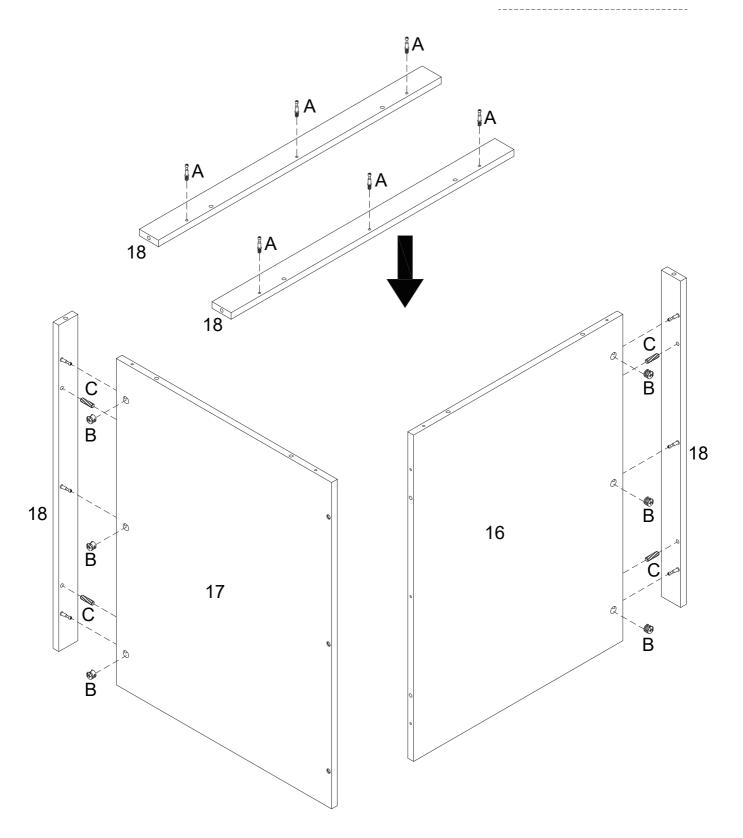

| 2 PCS    |

#### Hardware List

| Number | Parts                          | Quantity | Number | Parts           | Quantity |
|--------|--------------------------------|----------|--------|-----------------|----------|
| М      | Door plate                     | 2 PCS    | S      | Screw 3x16mm    | 4 PCS    |
| N      | Sticker<br>30mm                | 46 PCS   | Т      | Screw 3.5x12mm  | 18 PCS   |
| О      | L shaped iron piece 76*15*30mm | 2 PCS    |        |                 | 1 Set    |
| Р      | Nut                            | 2 PCS    | U      | Light strip     | i Set    |
| Q      | Screw 4x14mm                   | 2 PCS    | V      | Wine glass rack | 3 PCS    |
| R      | Screw 4x38mm                   | 2 PCS    | W      | Glue tube       | 2 PCS    |

























































L x 2



S x 4











B x 4



C x 4





















C x 22



















NOTE: Orientation of parts

















NOTE: Orientation of parts







B x 4









E x 8













J x 8





R x2





P x 2

WARNING: Serious or fatal injuries can occur from furniture tipping over. To prevent the furniture from tipping over we recommend that it is permanently fixed to the wall. Wall anchor and hardware are included with this product. Please make sure hardware is suitable for your walls before installing, as different wall materials may require different types of anchors.





Final Assembly

# AFTER-SALES SERVICE CARD

We sincerely thank you for trusting our service and our products, and may this product add enrichment to your home.