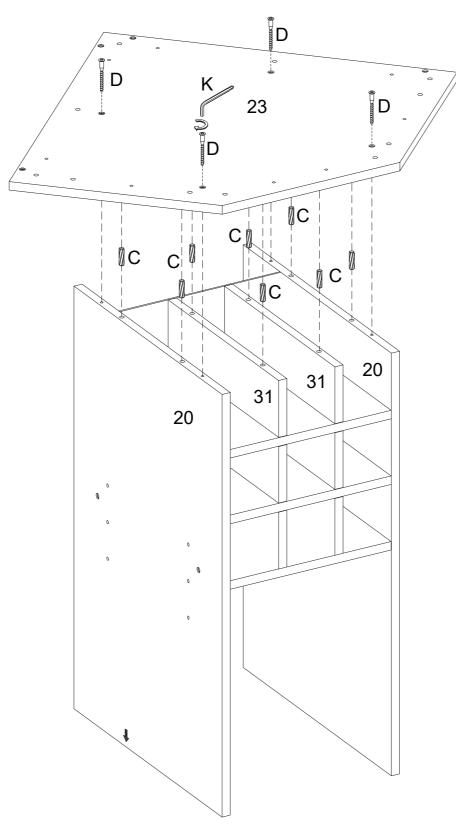

per      | 2 PCS    |

#### Hardware List

| Number | Parts                          | Quantity | Number | Parts           | Quantity |
|--------|--------------------------------|----------|--------|-----------------|----------|
| М      | Door plate                     | 2 PCS    | S      | Screw 3x16mm    | 4 PCS    |
| N      | Sticker<br>30mm                | 46 PCS   | Т      | Screw 3.5x12mm  | 18 PCS   |
| О      | L shaped iron piece 76*15*30mm | 2 PCS    |        |                 | 1 Set    |
| Р      | Nut                            | 2 PCS    | U      | Light strip     | i Set    |
| Q      | Screw 4x14mm                   | 2 PCS    | V      | Wine glass rack | 3 PCS    |
| R      | Screw 4x38mm                   | 2 PCS    | W      | Glue tube       | 2 PCS    |

























































L x 2



S x 4











B x 4



C x 4





















C x 22



















NOTE: Orientation of parts

















NOTE: Orientation of parts







B x 4









E x 8













J x 8





R x2





P x 2

WARNING: Serious or fatal injuries can occur from furniture tipping over. To prevent the furniture from tipping over we recommend that it is permanently fixed to the wall. Wall anchor and hardware are included with this product. Please make sure hardware is suitable for your walls before installing, as different wall materials may require different types of anchors.





Final Assembly

# AFTER-SALES SERVICE CARD

We sincerely thank you for trusting our service and our products, and may this product add enrichment to your