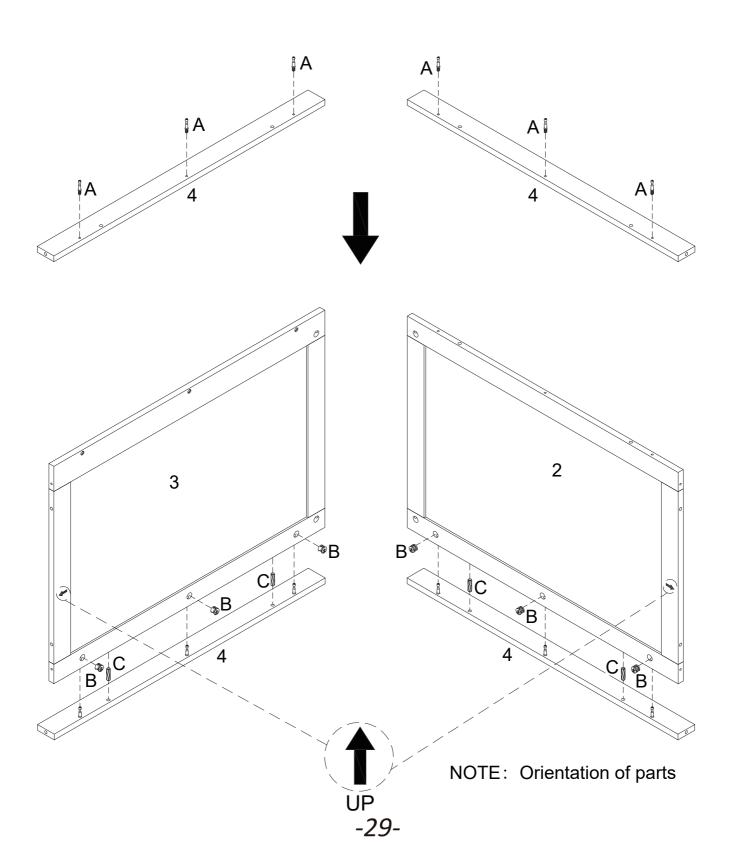

L x 2

S x 4

B x 4

C x 4

C x 22

NOTE: Orientation of parts

NOTE: Orientation of parts

B x 4