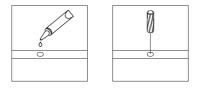

#### Hardware Usage Guide

HOWTO USE A CAM LOCK & CAM BOLT OR CAM DOWEL! NOTE: CAM BOLT or a CAM LOCK may be used.

#! Insert the CAM BOLT into the CAM LOCK. Tighten the CAM LOCK.

**\$!** The provided glue is to secure wood dowels in place. When first inserting dowels,locate the appropriate hole for the dowel, place a small amount of glue in the hole and insert the dowel. Wipe away excess glue immediately.