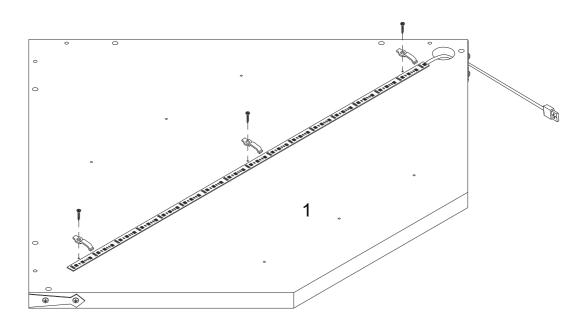

------------|----------|--------|-----------------|----------|
| М      | Door plate                     | 2 PCS    | S      | Screw 3x16mm    | 4 PCS    |
| N      | Sticker<br>30mm                | 46 PCS   | Т      | Screw 3.5x12mm  | 18 PCS   |
| О      | L shaped iron piece 76*15*30mm | 2 PCS    |        |                 | 1 Set    |
| Р      | Nut                            | 2 PCS    | U      | Light strip     | i Set    |
| Q      | Screw 4x14mm                   | 2 PCS    | V      | Wine glass rack | 3 PCS    |
| R      | Screw 4x38mm                   | 2 PCS    | W      | Glue tube       | 2 PCS    |

























































L x 2



S x 4











B x 4



C x 4





















C x 22



















NOTE: Orientation of parts

















NOTE: Orientation of parts







B x 4









E x 8













J x 8





R x2





P x 2

WARNING: Serious or fatal injuries can occur from furniture tipping over. To prevent the furniture from tipping over we recommend that it is permanently fixed to the wall. Wall anchor and hardware are included with this product. Please make sure hardware is suitable for your walls before installing, as different wall materials may require different types of anchors.





Final Assembly

# AFTER-SALES SERVICE CARD

We sincerely thank you for trusting our service and our products, and may this product add enrichment to your home. We guarantee that the product has undergone strict quality inspection and meticulous packaging. If you encounter any issue regarding either shipping or the prod