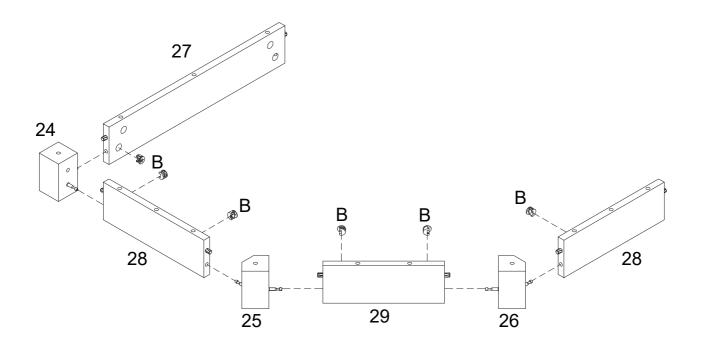

Hardware List

| Number | Parts                          | Quantity | Number | Parts           | Quantity |
|--------|--------------------------------|----------|--------|-----------------|----------|
| М      | Door plate                     | 2 PCS    | S      | Screw 3x16mm    | 4 PCS    |
| N      | Sticker<br>30mm                | 46 PCS   | Т      | Screw 3.5x12mm  | 18 PCS   |
| О      | L shaped iron piece 76*15*30mm | 2 PCS    |        |                 | 1 Set    |
| Р      | Nut                            | 2 PCS    | U      | Light strip     | i Set    |
| Q      | Screw 4x14mm                   | 2 PCS    | V      | Wine glass rack | 3 PCS    |
| R      | Screw 4x38mm                   | 2 PCS    | W      | Glue tube       | 2 PCS    |

























































L x 2



S x 4











B x 4



C x 4





















C x 22



















NOTE: Orientation of parts

















NOTE: Orientation of parts







B x 4









E x 8













J x 8





R x2





P x 2

WARNING: Serious or fatal injuries can occur from furniture tipping over. To prevent the furniture from tipping over we recommend that it is permanently fixed to the wall. Wall anchor and hardware are included with this product. Please make sure hardware is suitable for your walls before installing, as different wall materials may require different types of anchors.





Final Assembly

# AFTER-SALES SERVICE CARD

We sincerely thank you for trusting our service and our products, and may this product add enrichment to your home. We guarantee that the