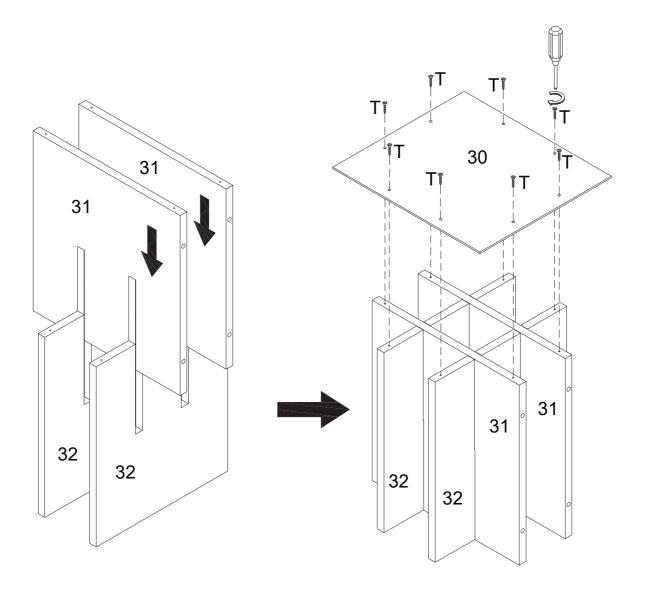

| Door stopper      | 2 PCS    |

#### Hardware List

| Number | Parts                          | Quantity | Number | Parts           | Quantity |
|--------|--------------------------------|----------|--------|-----------------|----------|
| М      | Door plate                     | 2 PCS    | S      | Screw 3x16mm    | 4 PCS    |
| N      | Sticker<br>30mm                | 46 PCS   | Т      | Screw 3.5x12mm  | 18 PCS   |
| О      | L shaped iron piece 76*15*30mm | 2 PCS    |        |                 | 1 Set    |
| Р      | Nut                            | 2 PCS    | U      | Light strip     | i Set    |
| Q      | Screw 4x14mm                   | 2 PCS    | V      | Wine glass rack | 3 PCS    |
| R      | Screw 4x38mm                   | 2 PCS    | W      | Glue tube       | 2 PCS    |

























































L x 2



S x 4











B x 4



C x 4





















C x 22



















NOTE: Orientation of parts

















NOTE: Orientation of parts







B x 4









E x 8













J x 8





R x2





P x 2

WARNING: Serious or fatal injuries can occur from furniture tipping over. To prevent the furniture from tipping over we recommend that it is permanently fixed to the wall. Wall anchor and hardware are included with this product. Please make sure hardware is suitable for your walls before installing, as different wall materials may require different types of anchors.





Final Assembly

# AFTER-SALES SERVICE CARD

We sincerely thank you for trusting our service and our products, and may this product add enrichm