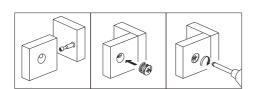

#### Hardware Usage Guide

HOWTO USE A CAM LOCK & CAM BOLT OR CAM DOWEL! NOTE: CAM BOLT or a CAM LOCK may be used.

#! Insert the CAM BOLT into the CAM LOCK. Tighten the CAM LOCK.

**\$!** The provided glue is to secure wood dowels in place. When first inserting dowels,locate the appropriate hole for the dowel, place a small amount of glue in the hole and insert the dowel. Wipe away excess glue immediately.