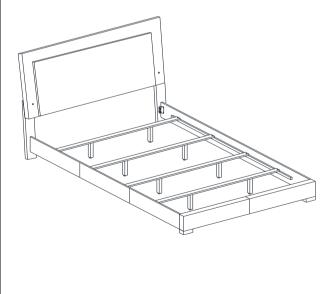

# STEP 7 COMPLETE

Inner Size: 72.75"W X 85.25"D

Note: Dimension tolerance ± 5%