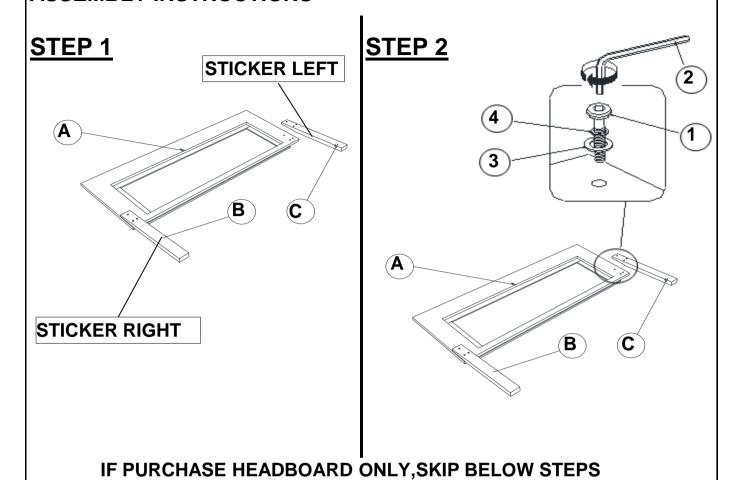

#### **ASSEMBLY TIPS:**

- 1. Remove hardware from box and sort by size.
- 2. Please check to see that all hardware and parts are present prior to start of assembly.
- 3. Please follow attached instructions in the same sequence as numbered to assure fast & easy assembly.

## **PARTS IDENTIFICATION**