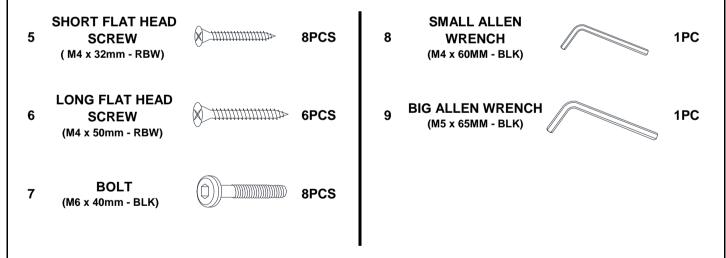

## **HARDWARE IDENTIFICATION**

#### Z-B2 (BOX 2) - HARDWARE PACK IS LOCATED IN 203500KW (B2)