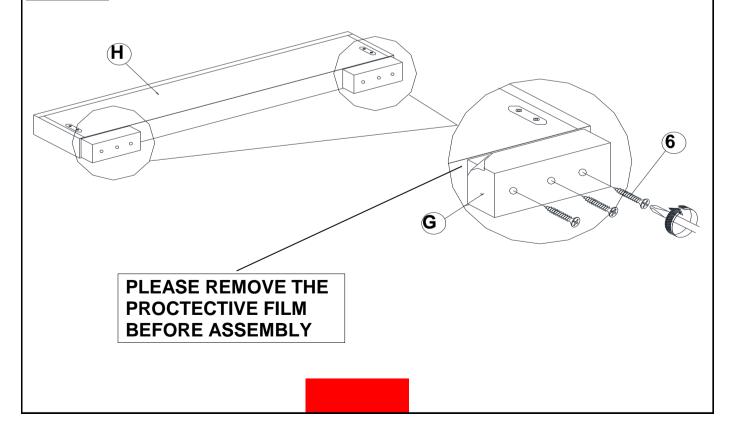

#### **B1 (BOX 1)**

| D | BED SLAT                         |     | 4PCS | н  | FOOTBOARD PANEL                          |   | 1PC |
|---|----------------------------------|-----|------|----|------------------------------------------|---|-----|
| E | BED SLAT SUPPORT<br>WITH LEVELER |     | 8PCS | I  | ADAPTER PLUG                             |   | 1PC |
| F | BED RAIL                         |     | 2PCS | НВ | 203500KW (B1)<br>FROM BOX 1<br>HEADBOARD |   | 1PC |
| G | FOOTBOARD LEG                    | ••• | 2PCS |    | COMPLETE                                 | 9 |     |

#### NOTE:

Phillips head screw driver is required in the assembly process; however, manufacturer does not provide this item.

PAGE 2 OF 5