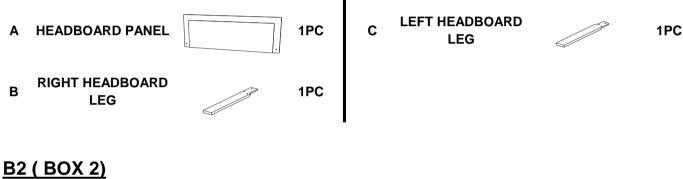

Fine Furniture for every stage of life

King Bed

California

#### **ASSEMBLY TIPS:**

- 1. Remove hardware from box and sort by size.
- 2. Please check to see that all hardware and parts are present prior to start of assembly.
- 3. Please follow attached instructions in the same sequence as numbered to assure fast & easy assembly.



#### WARNING!

- 1. Don't attempt to repair or modify parts that are broken or defective. Please contact the store immediately.
- 2. This product is for home use only and not intended for commercial establishments.



**ASSEMBLY TIME** 

20 MINUTES

## **PARTS IDENTIFICATION**

#### **B1 (BOX 1)**



| D | BED SLAT                         |     | 4PCS | н  | FOOTBOARD PANEL                          |   | 1PC |
|---|----------------------------------|-----|------|----|------------------------------------------|---|-----|
| E | BED SLAT SUPPORT<br>WITH LEVELER |     | 8PCS | I  | ADAPTER PLUG                             |   | 1PC |
| F | BED RAIL                         |     | 2PCS | НВ | 203500KW (B1)<br>FROM BOX 1<br>HEADBOARD |   | 1PC |
| G | FOOTBOARD LEG                    | ••• | 2PCS |    | COMPLETE                                 | 9 |     |

#### NOTE:

Phillips head screw driver is required in the assembly process; however, manufacturer does not provide this item.

PAGE 2 OF 5

#### **ASSEMBLY TIPS:**

- 1. Remove hardware from box and sort by size.
- 2. Please check to see