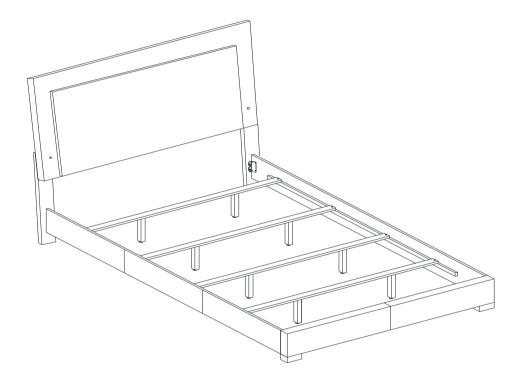

# STEP 7 COMPLETE

Inner Size: 72.75"W X 85.25"D

Note: Dimension tolerance ± 5%