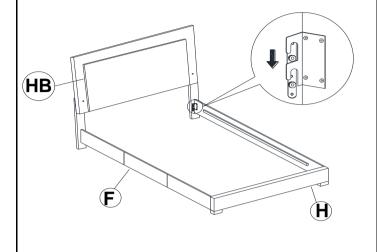

#### **B1 (BOX 1)**

| D | BED SLAT                         |     | 4PCS | н  | FOOTBOARD PANEL                          |   | 1PC |
|---|----------------------------------|-----|------|----|------------------------------------------|---|-----|
| E | BED SLAT SUPPORT<br>WITH LEVELER |     | 8PCS | I  | ADAPTER PLUG                             |   | 1PC |
| F | BED RAIL                         |     | 2PCS | НВ | 203500KW (B1)<br>FROM BOX 1<br>HEADBOARD |   | 1PC |
| G | FOOTBOARD LEG                    | ••• | 2PCS |    | COMPLETE                                 | 9 |     |