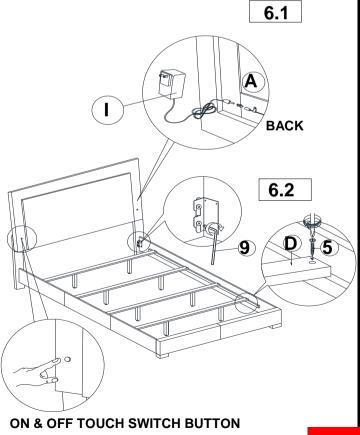

move hardware from box and sort by size.
- 2. Please check to see that all hardware and parts are present prior to start of assembly.
- 3. Please follow attached instructions in the same sequence as numbered to assure fast & easy assembly.



#### WARNING!

- 1. Don't attempt to repair or modify parts that are broken or defective. Please contact the store immediately.
- 2. This product is for home use only and not intended for commercial establishments.

## **HARDWARE IDENTIFICATION**

#### Z-B1 (BOX 1) - HARDWARE PACK IS LOCATED IN 203500KW (B1)



#### Z-B2 (BOX 2) - HARDWARE PACK IS LOCATED IN 203500KW (B2)



#### NOTE:

Phillips head screw driver is required in the assembly process; however, manufacturer does not provide this item.



## STEP 3



## STEP 4



## STEP 5



## STEP 6



# STEP 7 COMPLETE





Inner Size: 72.75"W X 85.25"D



Note: Dimension tolerance ± 5%