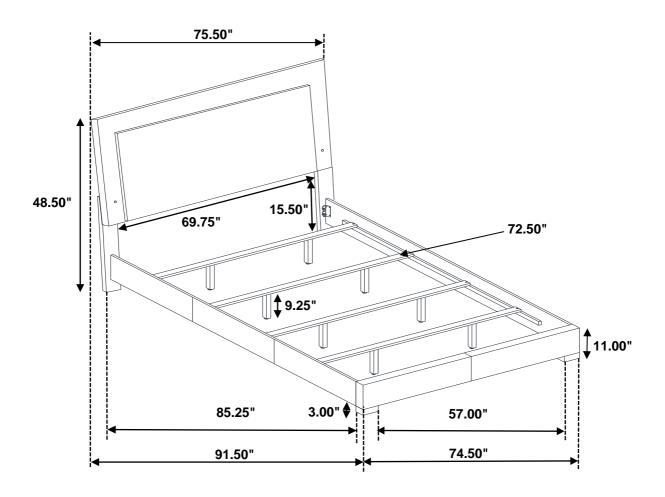

# STEP 7 COMPLETE

Inner Size: 72.75"W X 85.25"D

Note: Dimension tolerance ± 5%