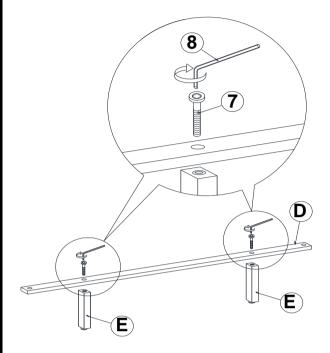

## **HARDWARE IDENTIFICATION**

#### Z-B1 (BOX 1) - HARDWARE PACK IS LOCATED IN 203500KW (B1)

#### Z-B2 (BOX 2) - HARDWARE PACK IS LOCATED IN 203500KW (B2)

#### NOTE:

Phillips head screw driver is required in the assembly process; however, manufacturer does not provide this item.