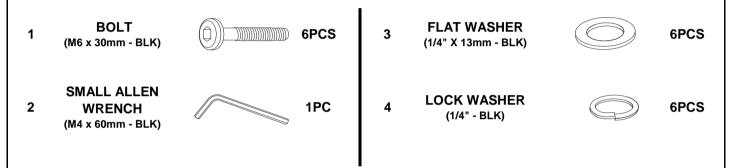

## **HARDWARE IDENTIFICATION**

#### Z-B1 (BOX 1) - HARDWARE PACK IS LOCATED IN 203500KW (B1)