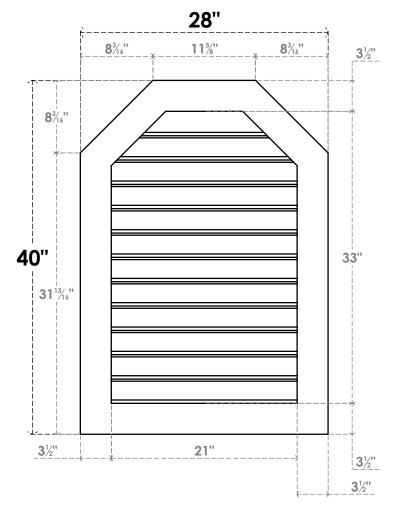

## GVPOT28X4001SF

28"W X 40"H OCTAGONAL TOP SURFACE MOUNT PVC GABLE VENT: FUNCTIONAL, W/ 3-1/2"W X 1"P STANDARD FRAME

**VENTING AREA: 55.72 SQ IN** 

LOUVER HEIGHT: 2 3/4"

LOUVER QTY: 12

**FRONT** 

SIDE

EKENA MILLWORK 2300 WEST MAIN ST. CLARKSVILLE, TX 75426 TOLL FREE: 866-607-0453 WWW.EKENAMILLWORK.COM