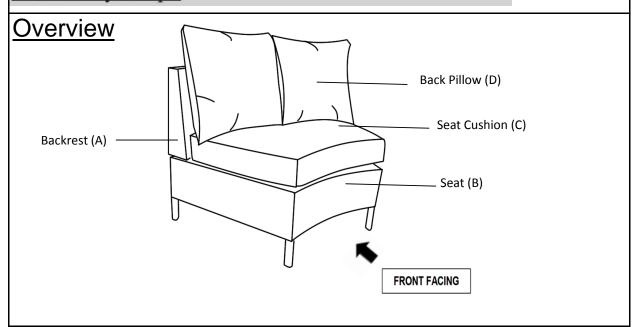

## Sofa

| T |      | T .   |
|---|------|-------|
| D | arte | 101   |
|   | arts | 10101 |
|   | ***  |       |

| Label | Picture | Description | QTY |
|-------|---------|-------------|-----|
| А     |         | Backrest    | 1   |
| В     |         | Seat        | 1   |

| С        |  | Seat Cushion | 1 |  |
|----------|--|--------------|---|--|
| D        |  | Back Pillow  | 2 |  |
| Hardwara |  |              |   |  |

### Assembly Steps

This Sofa has multiple parts and may require up to 30 minutes to assemble. To give you an overview of the Sofa parts, the above picture is to help you put the various parts into perspective. Please read through the instructions below to familiarise yourself with the parts and steps before assembly.