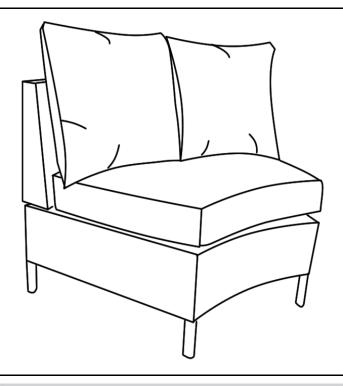

### Assembly Steps

This Sofa has multiple parts and may require up to 30 minutes to assemble. To give you an overview of the Sofa parts, the above picture is to help you put the various parts into perspective. Please read through the instructions below to familiarise yourself with the parts and steps before assembly.