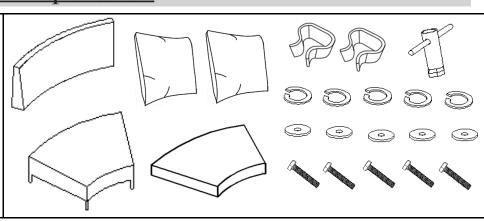

## Sofa

| T |      | T .   |
|---|------|-------|
| D | arte | 101   |
|   | arts | 10101 |
|   | ***  |       |

| Label | Picture | Description | QTY |
|-------|---------|-------------|-----|
| А     |         | Backrest    | 1   |
| В     |         | Seat        | 1   |

| С        |  | Seat Cushion | 1 |  |
|----------|--|--------------|---|--|
| D        |  | Back Pillow  | 2 |  |
| Hardwara |  |              |   |  |

### Hardware

|       | <del></del>                                                                                                                                                                                                                                                                                                                                                                                                                                                                                                                                                                                                                                                                                                                                                                                                                                                                                                                                                                                                                                                                                                                                                                                                                                                                                                                                                                                                                                                                                                                                                                                                                                                                                                                                                                                                                                                                                                                                                                                                                                                                                                                    |                |     |
|-------|--------------------------------------------------------------------------------------------------------------------------------------------------------------------------------------------------------------------------------------------------------------------------------------------------------------------------------------------------------------------------------------------------------------------------------------------------------------------------------------------------------------------------------------------------------------------------------------------------------------------------------------------------------------------------------------------------------------------------------------------------------------------------------------------------------------------------------------------------------------------------------------------------------------------------------------------------------------------------------------------------------------------------------------------------------------------------------------------------------------------------------------------------------------------------------------------------------------------------------------------------------------------------------------------------------------------------------------------------------------------------------------------------------------------------------------------------------------------------------------------------------------------------------------------------------------------------------------------------------------------------------------------------------------------------------------------------------------------------------------------------------------------------------------------------------------------------------------------------------------------------------------------------------------------------------------------------------------------------------------------------------------------------------------------------------------------------------------------------------------------------------|----------------|-----|
| Label | Picture                                                                                                                                                                                                                                                                                                                                                                                                                                                                                                                                                                                                                                                                                                                                                                                                                                                                                                                                                                                                                                                                                                                                                                                                                                                                                                                                                                                                                                                                                                                                                                                                                                                                                                                                                                                                                                                                                                                                                                                                                                                                                                                        | Description    | QTY |
| 1     |                                                                                                                                                                                                                                                                                                                                                                                                                                                                                                                                                                                                                                                                                                                                                                                                                                                                                                                                                                                                                                                                                                                                                                                                                                                                                                                                                                                                                                                                                                                                                                                                                                                                                                                                                                                                                                                                                                                                                                                                                                                                                                                                | Box Wrench     | 1   |
| 2     | Garage Control of the | Bolt (M8*45mm) | 5   |
| 3     | 5                                                                                                                                                                                                                                                                                                                                                                                                                                                                                                                                                                                                                                                                                                                                                                                                                                                                                                                                                                                                                                                                                                                                                                                                                                                                                                                                                                                                                                                                                                                                                                                                                                                                                                                                                                                                                                                                                                                                                                                                                                                                                                                              | Spring Washer  | 5   |
| 4     | 9                                                                                                                                                                                                                                                                                                                                                                                                                                                                                                                                                                                                                                                                                                                                                                                                                                                                                                                                                                                                                                                                                                                                                                                                                                                                                                                                                                                                                                                                                                                                                                                                                                                                                                                                                                                                                                                                                                                                                                                                                                                                                                                              | Washer         | 5   |
| (5)   |                                                                                                                                                                                                                                                                                                                                                                                                                                                                                                                                                                                                                                                                                                                                                                                                                                                                                                                                                                                                                                                                                                                                                                                                                                                                                                                                                                                                                                                                                                                                                                                                                                                                                                                                                                                                                                                                                                                                                                                                                                                                                                                                | Clip           | 2   |