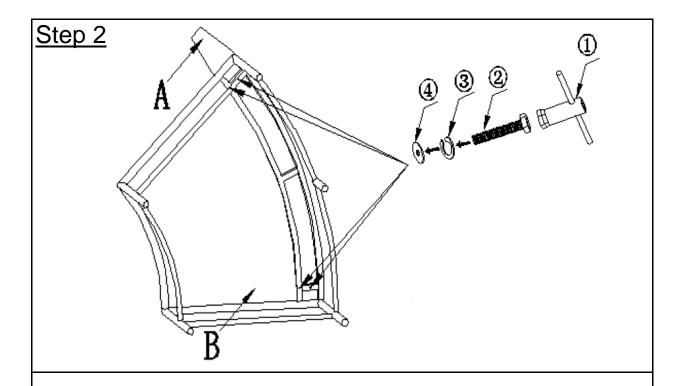

Attach Backrest(A) to Seat(B) using Bolts(②), Spring Washers(③), and Washers(④) with Box Wrench(①).

Tighten Bolts fully in a sequential manner after all Bolts are in place.

Stand the Sofa upright.

Put the Seat Cushion(C) & Back Pillow(D) on the Sofa.