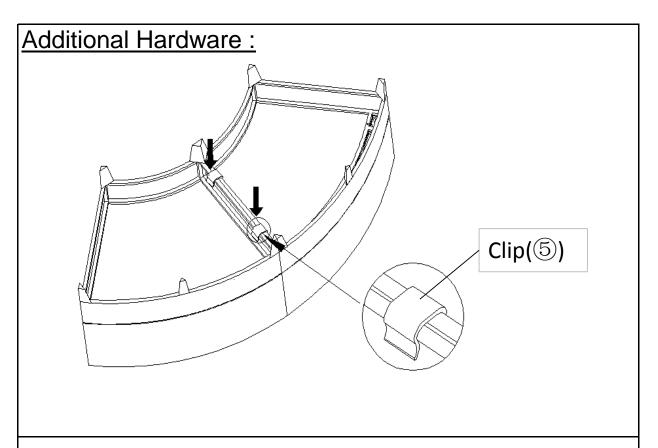

Your Sofa is ready for use.

This Sofa can only be used on a flat, level surface.

In the event that you should purchase more than one piece of this Sofa, the Connector Clips(5) can be used to link up the Sofas to achieve a Sectional Sofa.

Simply place the Sofas together and firmly push the Connector Clip(5) down until it locks into place.