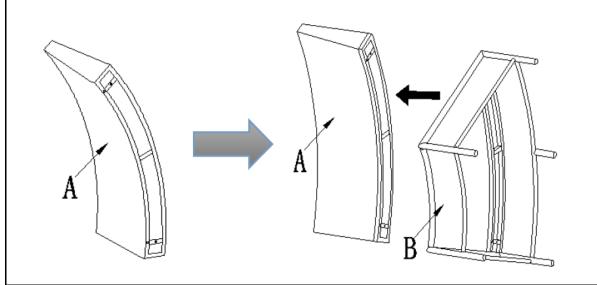

#### Step 1

Open the carton and place all the parts onto a clean, non-marring surface. Place the Backrest(A) on its side, then align the Seat(B) to the Backrest(A) as pictured above.

This step should have a partner to accomplish together.