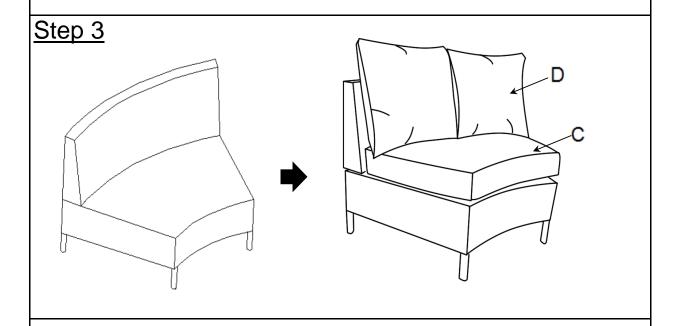

Attach Backrest(A) to Seat(B) using Bolts(②), Spring Washers(③), and Washers(④) with Box Wrench(①).

Tighten Bolts fully in a sequential manner after all Bolts are in place.

Stand the Sofa upright.

Put the Seat Cushion(C) & Back Pillow(D) on the Sofa.