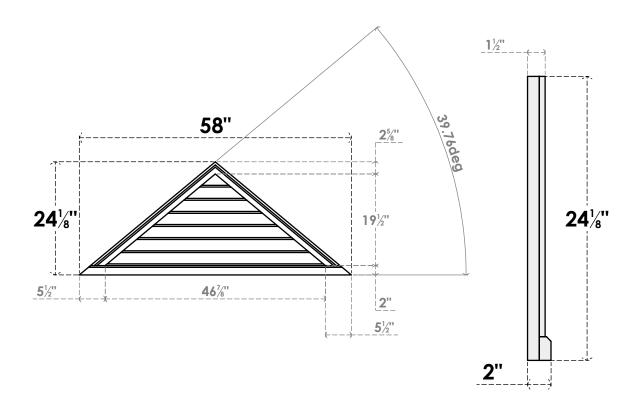

## GVPTR58X2403SN

58"W X 24-1/8"H TRIANGLE SURFACE MOUNT PVC GABLE VENT 10/12 PITCH: NON-FUNCTIONAL, W/2"W X 2"P BRICKMOULD SILL FRAME

**FRONT** 

SIDE

LOUVER HEIGHT: 2 3/4" LOUVER QTY: 7

1. INSTALLATION TO BE COMPLETED IN ACCORDANCE WITH MANUFACTURER'S SPECIFICATIONS. 2. DRAWING MAY NOT BE TO SCALE