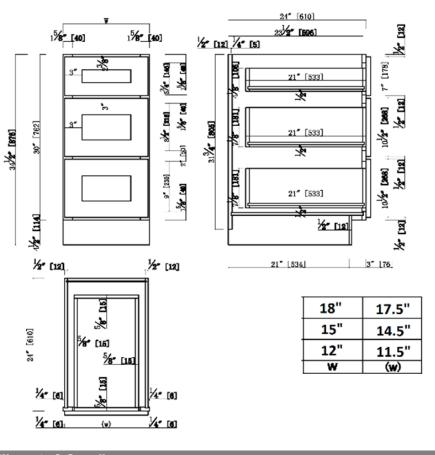

## 12"/15"/18"x 24"x 34.5" Three Drawer Base Kitchen Cabinet

#### 3" Wide Shaker Door

3/4"Solid maple face frame, Fully overlay with 1/4" reveal MDF with wood veneer for drawer center for espresso finish

3/4" solid maple drawer frame for espresso finish 3/4" Premium HDF drawer front for white finish

Soft-closing hinge, 6 way adjustable

Under-mounted epoxy glide, soft-closing glide can be offered for upgrade option.

21" Solid Wood Dovetail Drawers

1/2" plywood with poplar veneer for side panels, bottom panels

Metal Clips connectors

RTA construction

CARB P2 compliant

Espresso finish

Dimensions