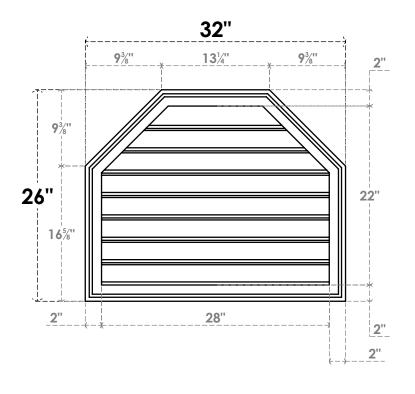

## **GVPOT32X2602SF**

32"W X 26"H OCTAGONAL TOP SURFACE MOUNT PVC GABLE VENT: FUNCTIONAL, W/ 2"W X 1-1/2"P BRICKMOULD FRAME

**VENTING AREA: 44.92 SQ IN** 

LOUVER HEIGHT: 2 3/4" LOUVER QTY: 8

**FRONT** 

SIDE