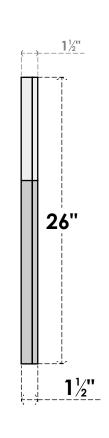

## **GVPOT32X2602SF**

32"W X 26"H OCTAGONAL TOP SURFACE MOUNT PVC GABLE VENT: FUNCTIONAL, W/ 2"W X 1-1/2"P BRICKMOULD FRAME

**VENTING AREA: 44.92 SQ IN** 

LOUVER HEIGHT: 2 3/4" LOUVER QTY: 8

**FRONT** 

SIDE