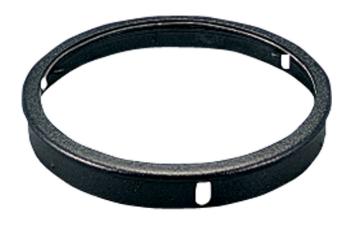

## **Aluminum Cylinder Accessories**

Top cover lens for P5675 LED cylinder. Adapts up/down fixtures for wet location use. Clear glass lens with black trim.

- Black finish.
- Adapts up/down P5675 LED cylinder fixtures for wet location use.
- Clear glass lens
- Adhesive lined gasket

Category: Outdoor Finish: Black (Painted)

Construction: Aluminum Construction

Glass/Shade: Clear glass lens

| MOUNTING        | ADDITIONAL INFORMATION |
|-----------------|------------------------|
| Fixture mounted | 1 year warranty        |
|                 |                        |
|                 |                        |
|                 |                        |

Diameter: 5" Height: 0-13/16"

Glass

Width: 4-11/16"