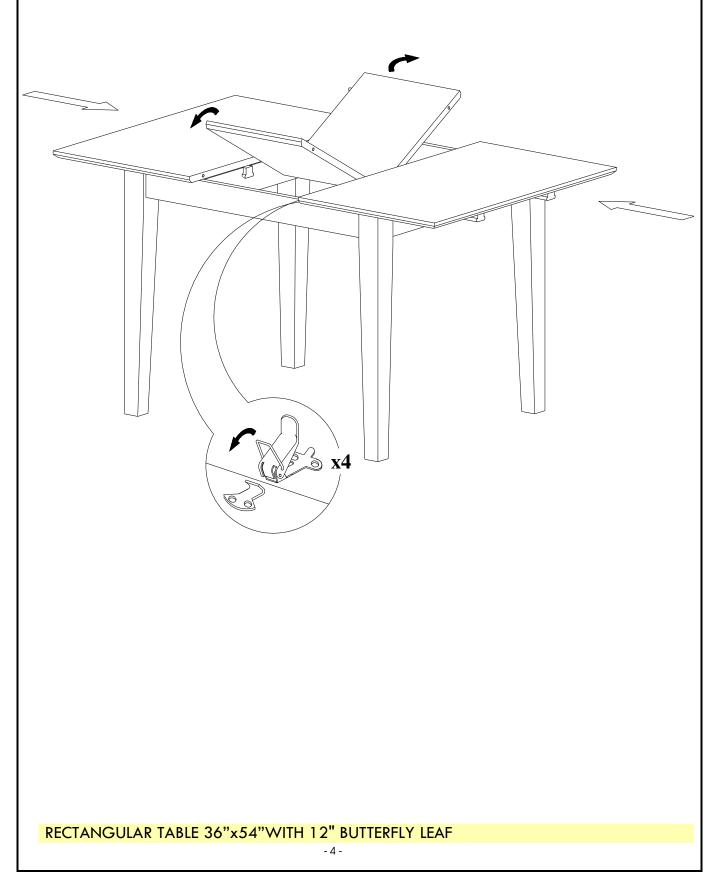

# STEP 3

Fold the center leaf top and put it underneath, or spread it as your demand, then lock the top as below image.