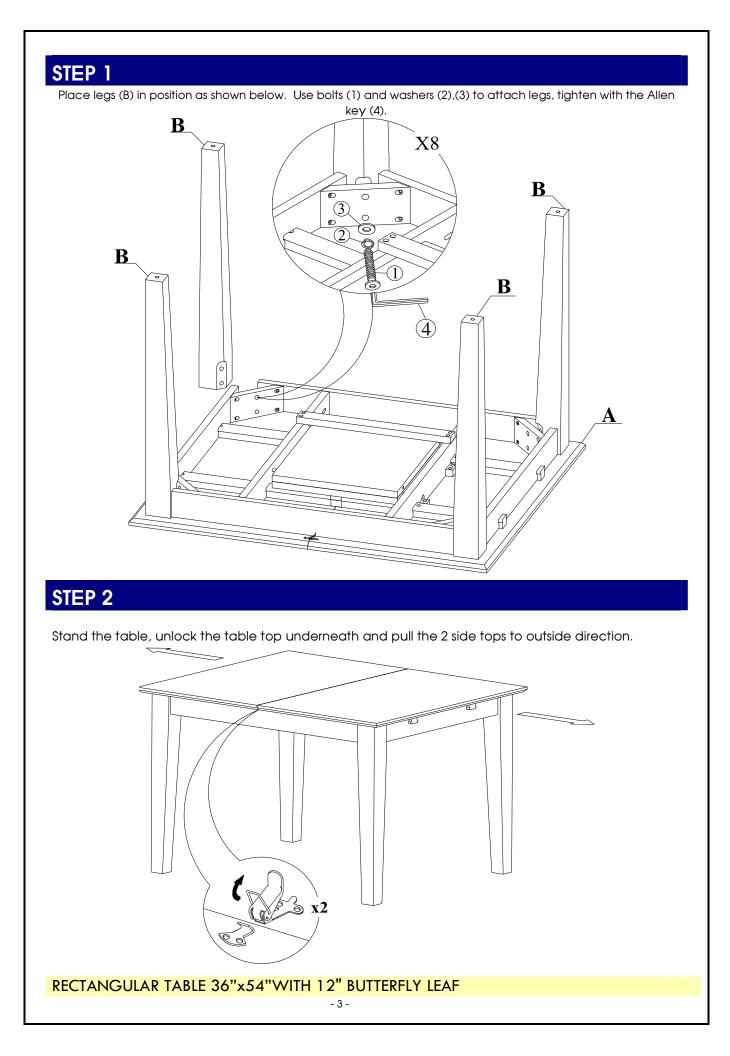

-------|----|-------------|-----|--------|
| A  | Тор         | 1   |        | В  | Leg         | 4   |        |

### HARDWARE LIST

When unpacking, please be careful not to discard any parts with the packaging. Before continuing, please make sure you have all of the following hardware:

| NO | Description       | Qty | Sketch     | NO | Description        | Qty | Sketch     |
|----|-------------------|-----|------------|----|--------------------|-----|------------|
| 1  | Bolt<br>(M8x70mm) | 8   |            | 2  | Lock washer        | 8   | $\bigcirc$ |
|    |                   |     |            |    | ( 48.5x413mm)      | 0   |            |
| 3  | Flat washer<br>(  | 8   | $\bigcirc$ | 4  | Allen key<br>(4mm) | 1   |            |

#### RECTANGULAR TABLE 36"x54"WITH 12" BUTTERFLY LEAF



# STEP 3

Fold the center leaf top and put it underneath, or spread it as your demand, then lock the top as below image.