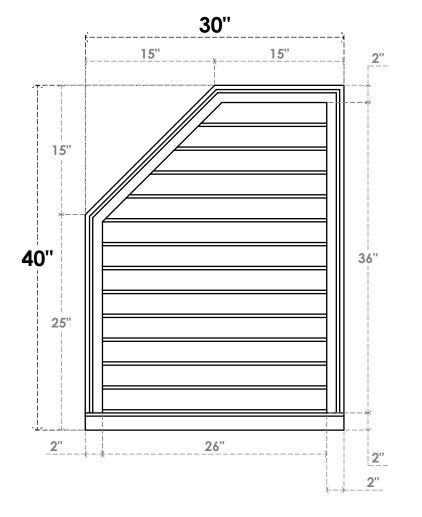

## **GVPOL30X4003SN**

30"W X 40"H HALF OCTAGON TOP LEFT SURFACE MOUNT PVC GABLE VENT: NON-FUNCTIONAL, W/ 2"W X 2"P BRICKMOULD SILL FRAME

**FRONT** 

SIDE

LOUVER HEIGHT: 2 3/4" LOUVER QTY: 13

EKENA MILLWORK 2300 WEST MAIN ST. CLARKSVILLE, TX 75426 TOLL FREE: 866-607-0453 WWW.EKENAMILLWORK.COM