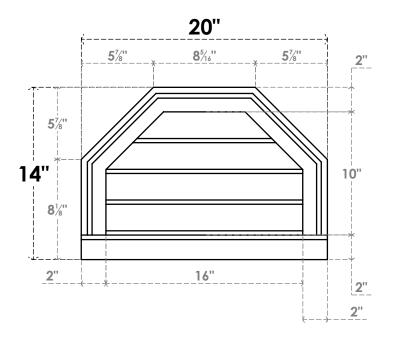

## GVPOT20X1403SN

20"W X 14"H OCTAGONAL TOP SURFACE MOUNT PVC GABLE VENT: NON-FUNCTIONAL, W/ 2"W X 2"P BRICKMOULD SILL FRAME

**FRONT** 

SIDE

LOUVER HEIGHT: 2 1/2"

LOUVER QTY: 4

1. INSTALLATION TO BE COMPLETED IN ACCORDANCE WITH MANUFACTURER'S SPECIFICATIONS. 2. DRAWING MAY NOT BE TO SCALE