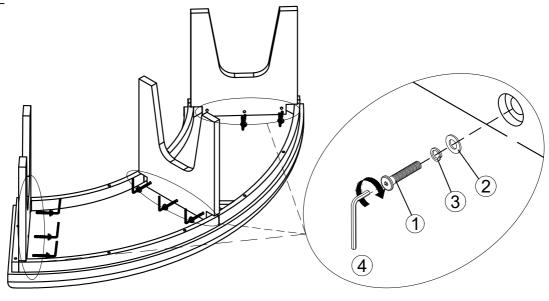

## **ASSEMBLY INSTRUCTION**

ITEM: N715P206948

## STEP 1:

Bolts 1/4" x 38mm

① x 9

Flat Washer 1/4" x 19mm

② x 9

Lock Washer 1/4" x 13mm

③ x 9

Allen Key M4 x 60mm