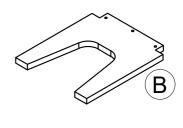

#### Care and maintenance:

Only clean using a damp cloth and mild detergent, do no use bleach or abrasive cleaners.

| PART AND HARDWARE LIST |                                          |
|------------------------|------------------------------------------|
| Part List For One      | Hardware List For One                    |
| A                      | <ul><li>①</li><li>Ø1/4" x 38mm</li></ul> |
| SEAT PAD (1 pc)        | BOLT (9 pcs)                             |
| B                      | ② 01/4" x 19mm                           |
| LEG (3 pcs)            | FLAT WASHER (9 pcs)                      |
|                        | 3                                        |
|                        | ∅1/4" x 13mm                             |
|                        | LOCK WASHER (9 pcs)                      |
|                        | 4                                        |
|                        | M4 x 60mm                                |
|                        | ALLEN KEY (1 pc)                         |
|                        |                                          |
| MADE IN VIETNA         | AM PAGE 3 OF 4                           |