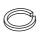

#### Care and maintenance:

Only clean using a damp cloth and mild detergent, do no use bleach or abrasive cleaners.

| PART AND HARDWARE LIST |                                          |
|------------------------|------------------------------------------|
| Part List For One      | Hardware List For One                    |
| A                      | <ul><li>①</li><li>Ø1/4" x 38mm</li></ul> |
| SEAT PAD (1 pc)        | BOLT (9 pcs)                             |
| B                      | ② 01/4" x 19mm                           |
| LEG (3 pcs)            | FLAT WASHER (9 pcs)                      |
|                        | 3                                        |
|                        | ∅1/4" x 13mm                             |
|                        | LOCK WASHER (9 pcs)                      |
|                        | 4                                        |
|                        | M4 x 60mm                                |
|                        | ALLEN KEY (1 pc)                         |
|                        |                                          |
| MADE IN VIETNA         | AM PAGE 3 OF 4                           |

## STEP 1:

Bolts 1/4" x 38mm

① x 9

Flat Washer 1/4" x 19mm

② x 9

Lock Washer 1/4" x 13mm

③ x 9

Allen Key M4 x 60mm