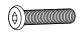

#### Care and maintenance:

Only clean using a damp cloth and mild detergent, do no use bleach or abrasive cleaners.

| PART AND HARDWARE LIST |                                          |
|------------------------|------------------------------------------|
| Part List For One      | Hardware List For One                    |
| A                      | <ul><li>①</li><li>Ø1/4" x 38mm</li></ul> |
| SEAT PAD (1 pc)        | BOLT (9 pcs)                             |
| B                      | ② 01/4" x 19mm                           |
| LEG (3 pcs)            | FLAT WASHER (9 pcs)                      |
|                        | 3                                        |
|                        | ∅1/4" x 13mm                             |
|                        | LOCK WASHER (9 pcs)                      |
|                        | 4                                        |
|                        | M4 x 60mm                                |
|                        | ALLEN KEY (1 pc)                         |
|                        |                                          |
| MADE IN VIETNA         | AM PAGE 3 OF 4                           |

## STEP 1:

Bolts 1/4" x 38mm

① x 9

Flat Washer 1/4" x 19mm

② x 9

Lock Washer 1/4" x 13mm

③ x 9

Allen Key M4 x 60mm