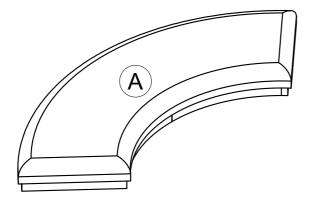

#### Care and maintenance:

Only clean using a damp cloth and mild detergent, do no use bleach or abrasive cleaners.

| PART AND HARDWARE LIST |                                          |
|------------------------|------------------------------------------|
| Part List For One      | Hardware List For One                    |
| A                      | <ul><li>①</li><li>Ø1/4" x 38mm</li></ul> |
| SEAT PAD (1 pc)        | BOLT (9 pcs)                             |
| B                      | ② 01/4" x 19mm                           |
| LEG (3 pcs)            | FLAT WASHER (9 pcs)                      |
|                        | 3                                        |
|                        | ∅1/4" x 13mm                             |
|                        | LOCK WASHER (9 pcs)                      |
|                        | 4                                        |
|                        | M4 x 60mm                                |
|                        | ALLEN KEY (1 pc)                         |
|                        |                                          |
| MADE IN VIETNA         | AM PAGE 3 OF 4                           |