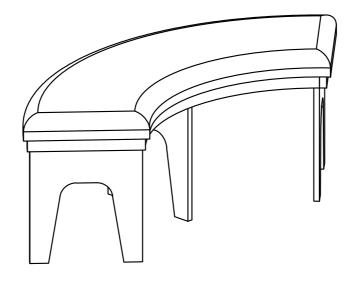

## STEP 1:

Bolts 1/4" x 38mm

① x 9

Flat Washer 1/4" x 19mm

② x 9

Lock Washer 1/4" x 13mm

③ x 9

Allen Key M4 x 60mm