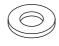

#### Care and maintenance:

Only clean using a damp cloth and mild detergent, do no use bleach or abrasive cleaners.

| PART AND HARDWARE LIST |                                          |
|------------------------|------------------------------------------|
| Part List For One      | Hardware List For One                    |
| A                      | <ul><li>①</li><li>Ø1/4" x 38mm</li></ul> |
| SEAT PAD (1 pc)        | BOLT (9 pcs)                             |
| B                      | ② 01/4" x 19mm                           |
| LEG (3 pcs)            | FLAT WASHER (9 pcs)                      |
|                        | 3                                        |
|                        | ∅1/4" x 13mm                             |
|                        | LOCK WASHER (9 pcs)                      |
|                        | 4                                        |
|                        | M4 x 60mm                                |
|                        | ALLEN KEY (1 pc)                         |
|                        |                                          |
| MADE IN VIETNA         | AM PAGE 3 OF 4                           |

## STEP 1:

Bolts 1/4" x 38mm

① x 9

Flat Washer 1/4" x 19mm

② x 9

Lock Washer 1/4" x 13mm

③ x 9

Allen Key M4 x 60mm