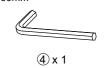

#### Care and maintenance:

Only clean using a damp cloth and mild detergent, do no use bleach or abrasive cleaners.

| PART AND HARDWARE LIST |                                          |
|------------------------|------------------------------------------|
| Part List For One      | Hardware List For One                    |
| A                      | <ul><li>①</li><li>Ø1/4" x 38mm</li></ul> |
| SEAT PAD (1 pc)        | BOLT (9 pcs)                             |
| B                      | ② 01/4" x 19mm                           |
| LEG (3 pcs)            | FLAT WASHER (9 pcs)                      |
|                        | 3                                        |
|                        | ∅1/4" x 13mm                             |
|                        | LOCK WASHER (9 pcs)                      |
|                        | 4                                        |
|                        | M4 x 60mm                                |
|                        | ALLEN KEY (1 pc)                         |
|                        |                                          |
| MADE IN VIETNA         | AM PAGE 3 OF 4                           |

## STEP 1:

Bolts 1/4" x 38mm

① x 9

Flat Washer 1/4" x 19mm

② x 9

Lock Washer 1/4" x 13mm

③ x 9

Allen Key M4 x 60mm