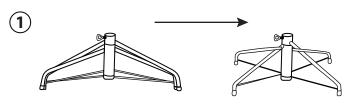

## **Assembly Instructions**

1.Pull apart the legs of the stand so that they are x-shaped.

Congratulations! Setup of your new 6.5ft Traditional Artificial Pine Fir Christmas Tree With Lights is Complete!