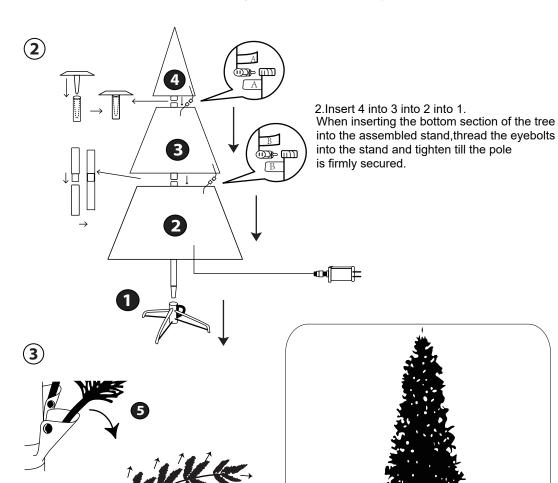

## PART LIST

1 - Stand×1

2 -The Bottom Section Of The Tree×1

3 -The Middle Section Of The Tree×1

4 - The Top Section Of The Tree×1

5 - Branch

6 - Leaf

3. Spread out each branches like 5. Spread out each tips like 6.