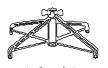

## PART LIST

1 - Stand×1

2 -The Bottom Section Of The Tree×1

3 -The Middle Section Of The Tree×1

4 - The Top Section Of The Tree×1

5 - Branch

6 - Leaf

## **Assembly Instructions**

1.Pull apart the legs of the stand so that they are x-shaped.

Congratulations! Setup of your new 6.5ft Traditional Artificial Pine Fir Christmas Tree With Lights is Complete!