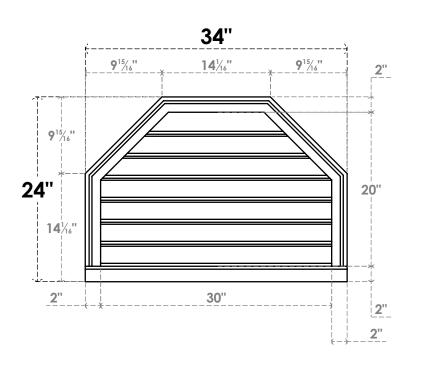

## **GVPOT34X2403SF**

34"W X 24"H OCTAGONAL TOP SURFACE MOUNT PVC GABLE VENT: FUNCTIONAL, W/ 2"W X 2"P **BRICKMOULD SILL FRAME** 

**VENTING AREA: 40.39 SQ IN** 

LOUVER HEIGHT: 2 7/8"

LOUVER QTY: 7

**FRONT** 

SIDE

EKENA MILLWORK 2300 WEST MAIN ST. CLARKSVILLE, TX 75426 TOLL FREE: 866-607-0453 WWW.EKENAMILLWORK.COM

1. INSTALLATION TO BE COMPLETED IN ACCORDANCE WITH MANUFACTURER'S SPECIFICATIONS.
2. DRAWING MAY NOT BE TO SCALE