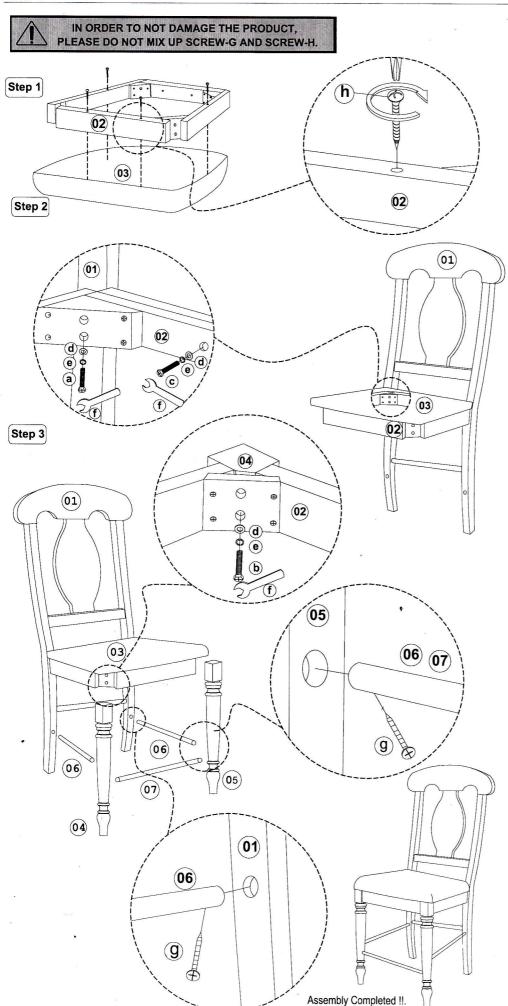

# ASSEMBLY INSTRUCTION

**COUNTER HEIGHT STOOL** 

SIZE: 18-1/4" W x 16-3/4" X 41"H

#### List of Part For 1 Set

| Code        | Figure | Part            | Qty. |
|-------------|--------|-----------------|------|
| <b>01</b>   |        | Back Frame      | 1    |
| 02          |        | Seat Frame      | 1    |
| 03          |        | Cushion         | 1    |
| 04)         | EM NO  | Front Leg Left  | 1    |
| <b>05</b>   | EM No  | Front Leg Right | 1    |
| <b>06</b> ) |        | Side Stretcher  | 2    |
| <b>07</b> ) |        | Front Stretcher | 1    |

### List of hardware For 1 Set

| Code        | Figure          | Hardware                                           | Qty. |
|-------------|-----------------|----------------------------------------------------|------|
| <b>a</b>    |                 | Hex.Bolt<br>M6 x 80mm                              | 4    |
| <b>b</b>    |                 | Hex.Bolt<br>M6 x 60mm                              | 4    |
| <b>©</b>    |                 | Hex.Bolt<br>M6 x 40mm                              | 2    |
| d           |                 | Flat Washer $\frac{1}{4}$ " x 18 mm                | 10   |
| <b>e</b>    | 0               | Spring Washer                                      | 10   |
| <b>(f</b> ) | 5               | Spanner<br>10 mm                                   | 1    |
| 9           | <b>Chilings</b> | PHCB Screw<br>#8 x 1 <sup>1</sup> / <sub>4</sub> " | 6    |
| <b>(h</b> ) | <b>Opposite</b> | PHCB Screw<br>#8 x 1"                              | 4    |

#### Important Notes

- \* Keep all hardware parts out of reach of children.
- \* Must tighten screws periodically.With use screws will become loose.Check tightness of all screws every 6-8 weeks.
- Don't attempt to repair or modify parts that are broken or defective.Please contact the store immediatedly.
- ★ Do not tighten all screw / bolt until all completely assembled.