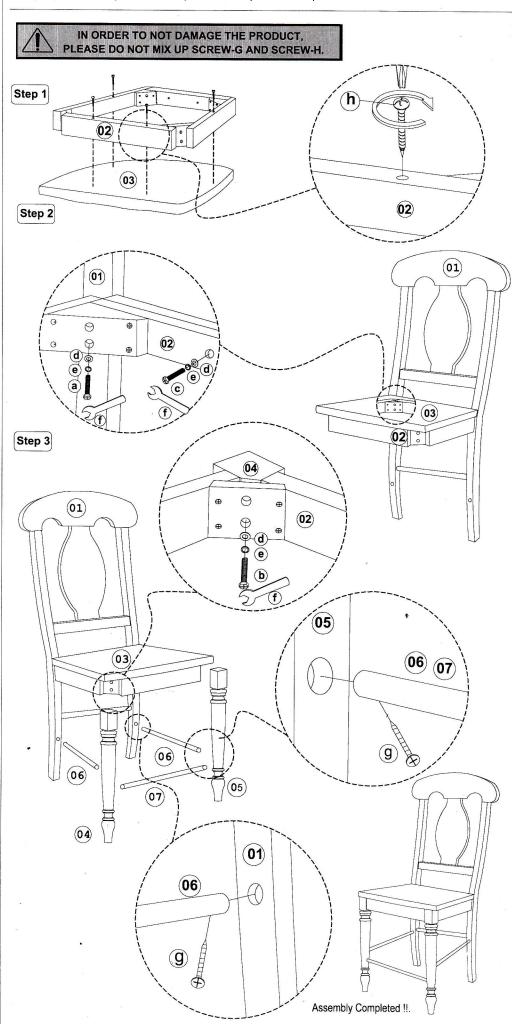

# ASSEMBLY INSTRUCTION

COUNTER HEIGHT STOOL

SIZE: 18-1/4" W x 16-3/4" X 41"H

### List of Part For 1 Set

| Code        | Figure    | Part            | Qty. |
|-------------|-----------|-----------------|------|
| <b>01</b> ) | III       | Back Frame      | 1    |
| 02          |           | Seat Frame      | 1    |
| <b>03</b> , |           | Seat Board      | 1    |
| 04)         | EM NO     | Front Leg Left  | 1    |
| <b>05</b>   | E Day No. | Front Leg Right | 1    |
| <b>06</b>   |           | Side Stretcher  | 2    |
| <b>07</b>   |           | Front Stretcher | 1    |

### List of hardware For 1 Set

| Code       | Figure         | Hardware                                           | Qty |
|------------|----------------|----------------------------------------------------|-----|
| <b>a</b>   |                | Hex.Bolt<br>M6 x 80mm                              | 4   |
| <b>(b)</b> |                | Hex.Bolt<br>M6 x 60mm                              | 4   |
| <b>©</b>   |                | Hex.Bolt<br>M6 x 40mm                              | 2   |
| d          | 0              | Flat Washer <sup>1</sup> / <sub>4</sub> " x 18 mm  | 10  |
| <b>e</b>   | 0              | Spring Washer                                      | 10  |
| <b>f</b>   | 5              | Spanner<br>10 mm                                   | 1   |
| <b>g</b>   | Change         | PHCB Screw<br>#8 x 1 <sup>1</sup> / <sub>4</sub> " | 6   |
| (h)        | <b>Chamber</b> | PHCB Screw<br>#8 x 1"                              | 4   |

## Important Notes

- \* Keep all hardware parts out of reach of children.
- \* Must tighten screws periodically.With use screws will become loose.Check tightness of all screws every 6-8 weeks.
- Don't attempt to repair or modify parts that are broken or defective.Please contact the store immediatedly.
- ★ Do not tighten all screw / bolt until all completely assembled.