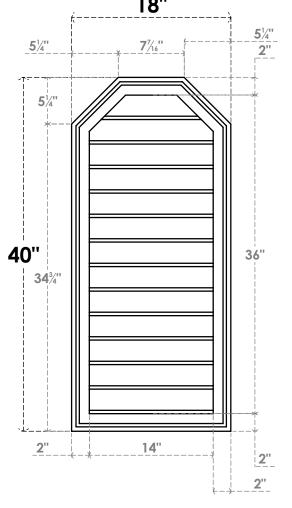

## GVPOT18X4002SN

18"W X 40"H OCTAGONAL TOP SURFACE MOUNT PVC GABLE VENT: NON-FUNCTIONAL, W/ 2"W X 1-1/2"P BRICKMOULD FRAME 18"

LOUVER HEIGHT: 2 3/4"

LOUVER QTY: 13

**FRONT** 

SIDE

EKENA MILLWORK 2300 WEST MAIN ST. CLARKSVILLE, TX 75426 TOLL FREE: 866-607-0453 WWW.EKENAMILLWORK.COM