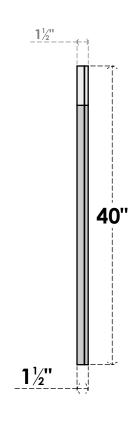

## GVPOT18X4002SN

18"W X 40"H OCTAGONAL TOP SURFACE MOUNT PVC GABLE VENT: NON-FUNCTIONAL, W/ 2"W X 1-1/2"P BRICKMOULD FRAME 18"

LOUVER HEIGHT: 2 3/4"

LOUVER QTY: 13

**FRONT** 

SIDE

EKENA MILLWORK 2300 WEST MAIN ST. CLARKSVILLE, TX 75426 TOLL FREE: 866-607-0453 WWW.EKENAMILLWORK.COM