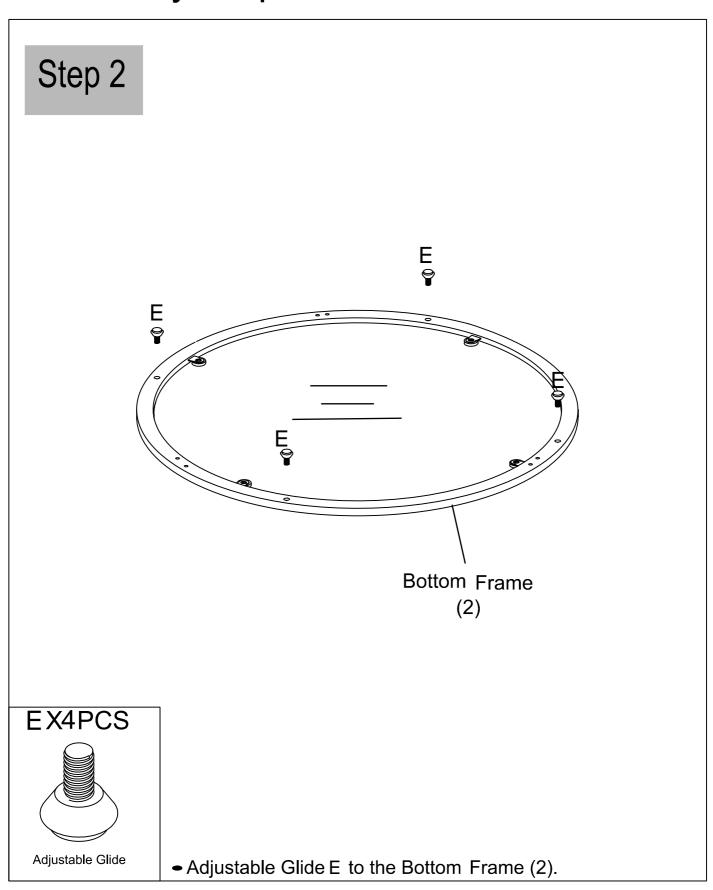

# Fully Assembly

◆ Attention: Adjust levelers under leg to keep the table balanced.