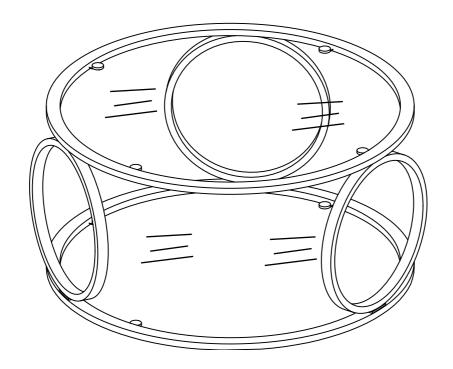

# Fully Assembly

◆ Attention: Adjust levelers under leg to keep the table balanced.