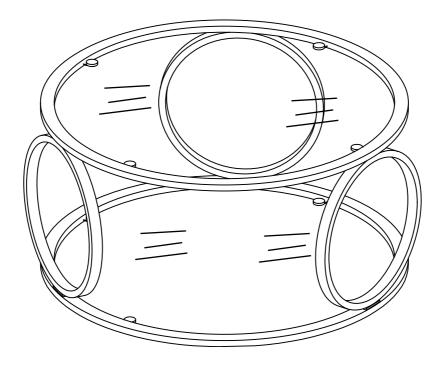

# Fully Assembly

◆ Attention: Adjust levelers under leg to keep the table balanced.