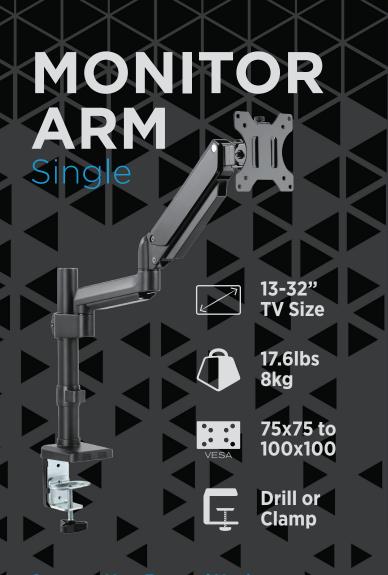

Supports flat and curved monitors from 13" to 32" Holds up to a maximum of 8kg or 17.6lbs. All hardware included.

## Fully Articulated

Gas-spring operated arm to counterbalance your monitor in any direction. Adjust and move with a ±90° horizontal and vertical tilt.

#### **Your Choice**

Choose to bolt it down to your desk to keep the mount from moving around. Choose the non-destructive clamp to keep your desk clear from any holes.

### **Cable Management**

Cable management with opening chambers and a clamp. Place the adjustment wrench in the back of the mount to use later.

#### Landscape or Portrait

360 degree rotation for Horizontal and Vertical mounting options. Perfect to have your monitor for chats, reading, and gaming.