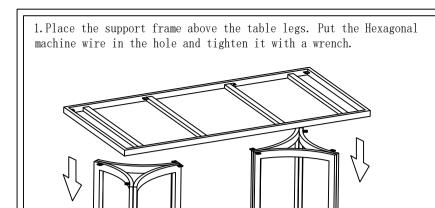

Hexagonal wire+Gaskets

(M8\*16mm)

2. Place the desktop above the support frame, put the self-tapping screws in the ear piece position, and tighten the screws with a screwdriver.

Installation instruction

POV/SON®

DT050AW-B Installation
The number of people needed for installation: 2

- ① Please read the manual carefully before installing this product.
  And strictly follow the installation process
- Please take good care of this manual for your next installation

Parts list

| Serial<br>number | Shape    | Name                             | Quantity |
|------------------|----------|----------------------------------|----------|
| A                |          | Hexagonal wire<br>(M8*16mm)      | 8        |
| В                | 3 Junior | Self-tapping screws<br>(M4*16mm) | 16       |
| С                | 0        | Gaskets                          | 8        |
|                  |          |                                  |          |
|                  |          |                                  |          |
|                  |          |                                  |          |
|                  |          |                                  |          |