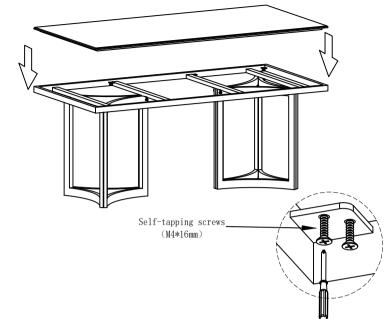

Hexagonal wire+Gaskets

(M8\*16mm)

2. Place the desktop above the support frame, put the self-tapping screws in the ear piece position, and tighten the screws with a screwdriver.

Installation instruction

POV/SON®

DT050AW-B Installation
The number of people needed for installation: 2

- ① Please read the manual carefully before installing this product.
  And strictly follow the installation process
- Please take good care of this manual for your next installation

Parts list

| Serial<br>number | Shape    | Name                             | Quantity |
|------------------|----------|----------------------------------|----------|
| A                |          | Hexagonal wire<br>(M8*16mm)      | 8        |
| В                | 3 Junior | Self-tapping screws<br>(M4*16mm) | 16       |
| С                | 0        | Gaskets                          | 8        |
|                  |          |                                  |          |
|                  |          |                                  |          |
|                  |          |                                  |          |
|                  |          |                                  |          |