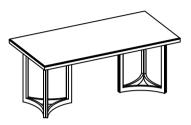

Hexagonal wire+Gaskets

(M8\*16mm)

2. Place the desktop above the support frame, put the self-tapping screws in the ear piece position, and tighten the screws with a screwdriver.

Installation instruction

POV/SON®