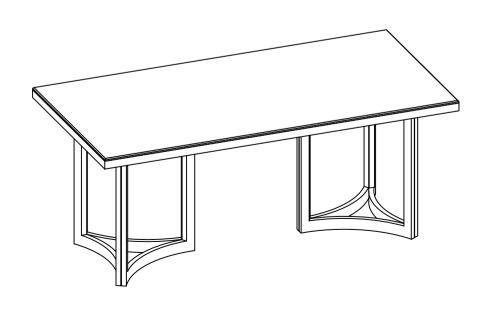

Hexagonal wire+Gaskets

(M8\*16mm)

2. Place the desktop above the support frame, put the self-tapping screws in the ear piece position, and tighten the screws with a screwdriver.

Installation instruction

POV/SON®