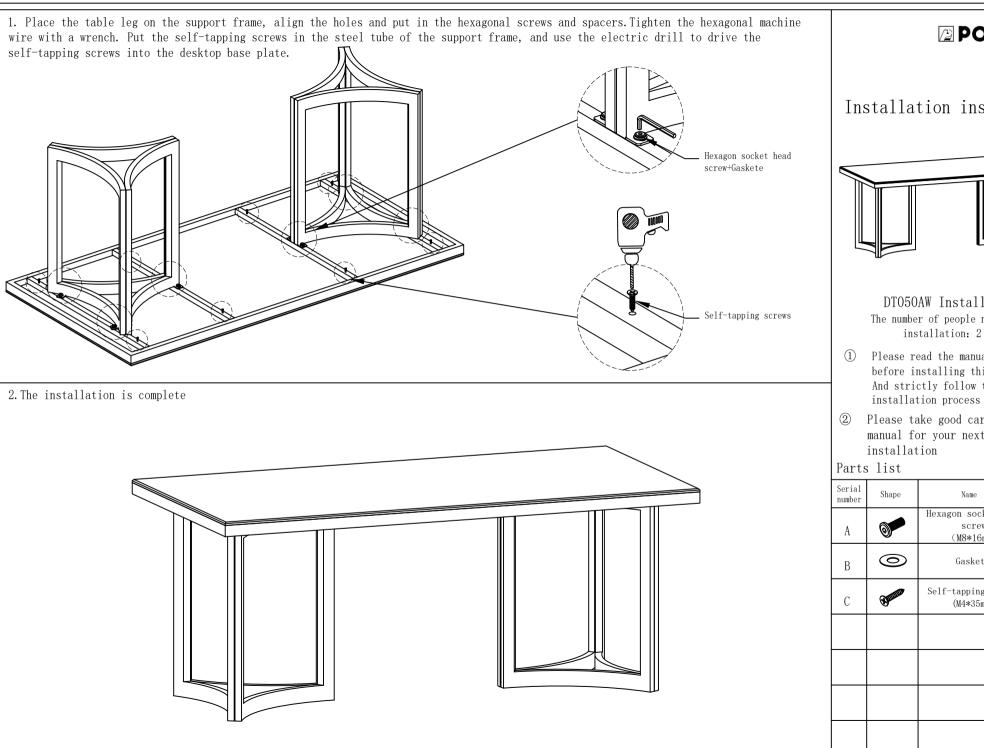

Installation instruction

DT050AW Installation The number of people needed for

- Please read the manual carefully before installing this product. And strictly follow the
- Please take good care of this manual for your next

| Serial<br>number | Shape          | Name                                      | Quantity |
|------------------|----------------|-------------------------------------------|----------|
| A                | 1              | Hexagon socket head<br>screw<br>(M8*16mm) | 8        |
| В                | 0              | Gaskets                                   | 8        |
| С                | <b>Elimina</b> | Self-tapping screws<br>(M4*35mm)          | 8        |
|                  |                |                                           |          |
|                  |                |                                           |          |
|                  |                |                                           |          |
|                  |                |                                           |          |