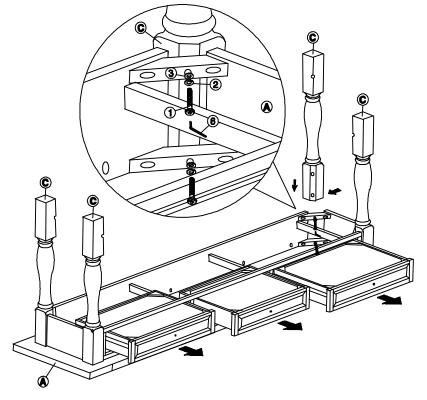

### STEP 1

Attach legs (C) to the top (A) with bolts (1) and washers (2) and (3) as shown below. Tighten with Allen key (6).