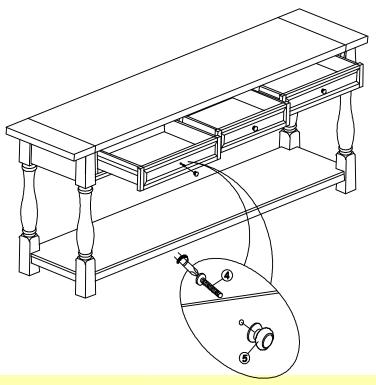

## HARDWARE LIST

When unpacking, please be careful not to discard any parts with the packaging. Before continuing, please make sure you have all of the following hardware:

| NO | Description                  | Qty | Sketch | NO | Description                    | Qty | Sketch    |
|----|------------------------------|-----|--------|----|--------------------------------|-----|-----------|
| 1  | Bolt<br>( M6 x 60mm)         | 12  |        | 2  | Lock Washer<br>(Φ6.5 x 11mm)   | 12  |           |
| 3  | Flat Washer<br>(Φ6.5 x 19mm) | 12  |        | 4  | Pan head screw<br>(M4 x 30 mm) | 3   | <b>()</b> |
| 5  | Knob<br>( Ф38х30mm)          | 3   |        | 6  | Allen key<br>(4X80mm)          | 1   |           |

## STEP 3

Attach knobs (5) to front of drawer with pan head screws (4). Tighten with the screwdriver