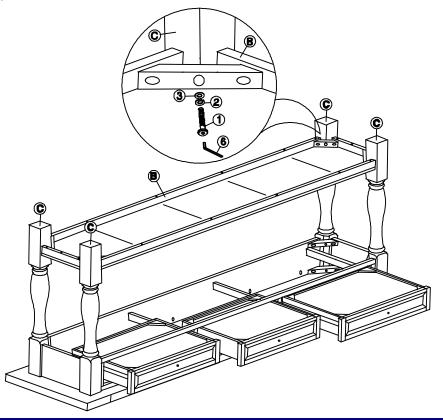

### STEP 2

Attach bottom panel (B) to legs (C) with bolts (1) and washers (2) and (3) as shown below. Tighten with Allen key (6).