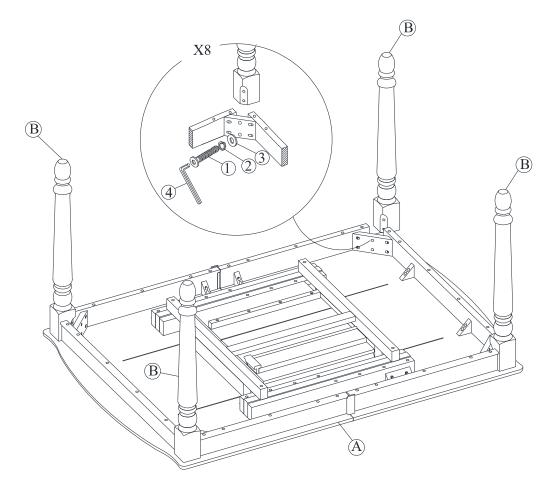

## STEP 1

Place legs (B) in position as shown below. Use bolts (1) and washers (2),(3) to attach legs, tighten with the Allen key (4),