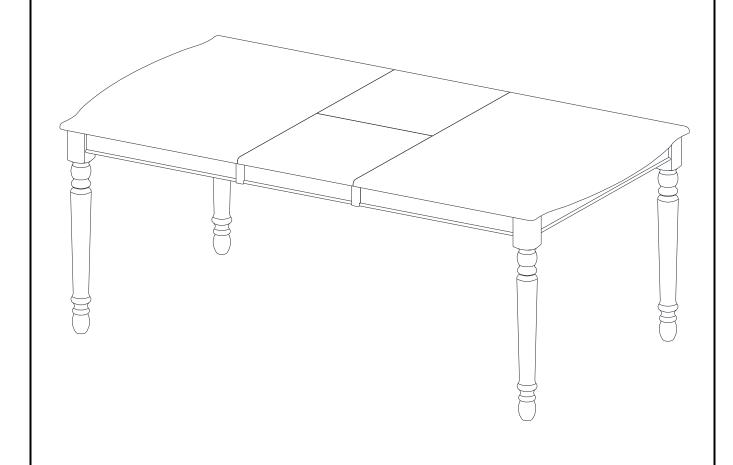

## **ASSEMBLY INSTRUCTIONS**

Description : TABLE WITH 18" BUTTERFLY LEAF

Dimension : 42"Wx60"/78"Dx30"H

Cube size : 62.5"x45.4"x6.9"

NW: 118.8 LBS GW: 129.8 LBS

# STEP 2

Unlacth 2 end pieces of table top by the latches underneath table top. Pull the 2 ends of the table top apart.

TABLE WITH 18" BUTTERFLY LEAF