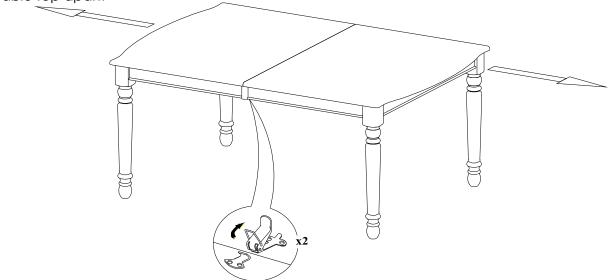

# STEP 2

Unlacth 2 end pieces of table top by the latches underneath table top. Pull the 2 ends of the table top apart.

TABLE WITH 18" BUTTERFLY LEAF