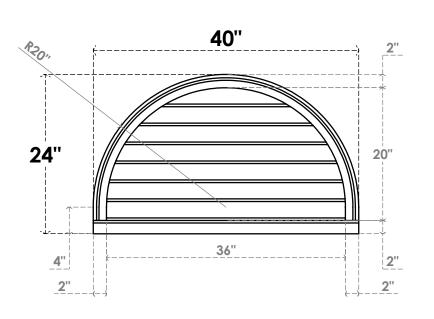

## GVPRT40X2403SN

40"W X 24"H ROUND TOP SURFACE MOUNT PVC GABLE VENT: NON-FUNCTIONAL, W/ 2"W X 2"P **BRICKMOULD SILL FRAME** 

**FRONT** 

SIDE

LOUVER HEIGHT: 2 7/8"

LOUVER QTY: 7

1. INSTALLATION TO BE COMPLETED IN ACCORDANCE WITH MANUFACTURER'S SPECIFICATIONS. 2. DRAWING MAY NOT BE TO SCALE