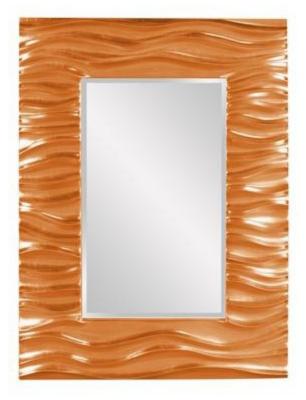

## Zenith Mirror - Glossy Orange

Our Zenith Mirror features a rectangular frame that is characterized by a deep textured wave design. The waves give an interesting movement to the piece. It is then finished in a glossy orange lacquer. The mirror is beveled adding to its style and beauty. It is a perfect focal point for an entryway, bathroom, bedroom or any room in your home. D-rings are affixed to the back of the mirror so it is ready to hang right out of the box in either a vertical or horizontal orientation! The Zenith Mirror is part of our custom paint program and is available in one of ten vivid colors. It is proudly painted in the USA

Dimensions : 31" x 39" x 2"

Inner Dimensions: 20" x 28"

**Material: Resin** 

Ships FedEx: YES