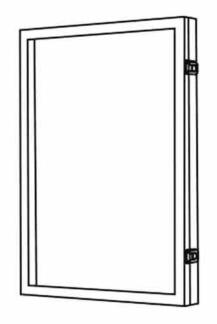

Thank you for your purchase!

## Shadow Display Case

### **ASSEMBLY INSTRUCTIONS**

### Before You Begin:

Please identify all component parts and hardware pieces required before you begin. Carefully remove all of the components from the packaging and set aside for assembly. Assemble on a soft surface to prevent scratching during assembly.

### Caution:

Tighten all components securely before use. Failure to do so may result in personal injury. DO NOT use any sharp objects to open plastic wrapped components as damage to product or components may result.

#### Warning:

CHOKING HAZARD - Small Parts. Adult Assembly Required.

### DO NOT ALLOW CHILDREN TO CLIMB ON FURNITURE

Serious or fatal injuries can occur from furniture tipping over. You must install Tipping Restraint Hardware (where