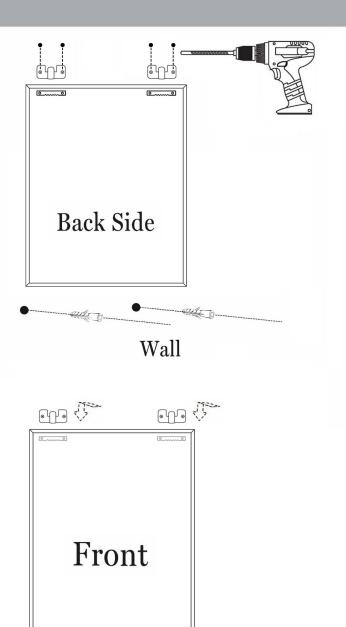

To help prevent furniture from tipping over it must be permanently attached to the wall. Anti-Tip Safety Wall Straps suitable for the unit weight and wall materials (if not included) should be purchased and installed.

-Intended for indoor use only.

-Carefully follow assembly instructions and instructions for hanging the products on the wall. It is important to use the correct wall anchors or screw into wall studs.

-For product longevity, product safety and product integrity, store indoors in a dry location. For additional storage instructions, please email us at customerexperience@theubiquegroup.com or call 866-552-2810.