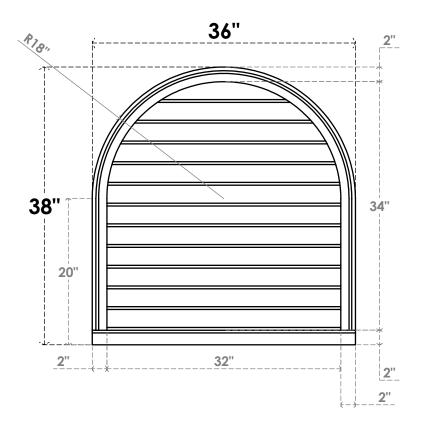

## GVPRT36X3803SN

36"W X 38"H ROUND TOP SURFACE MOUNT PVC GABLE VENT: NON-FUNCTIONAL, W/ 2"W X 2"P **BRICKMOULD SILL FRAME** 

**FRONT** 

SIDE

LOUVER HEIGHT: 2 7/8"

LOUVER QTY: 12

1. INSTALLATION TO BE COMPLETED IN ACCORDANCE WITH MANUFACTURER'S SPECIFICATIONS.
2. DRAWING MAY NOT BE TO SCALE