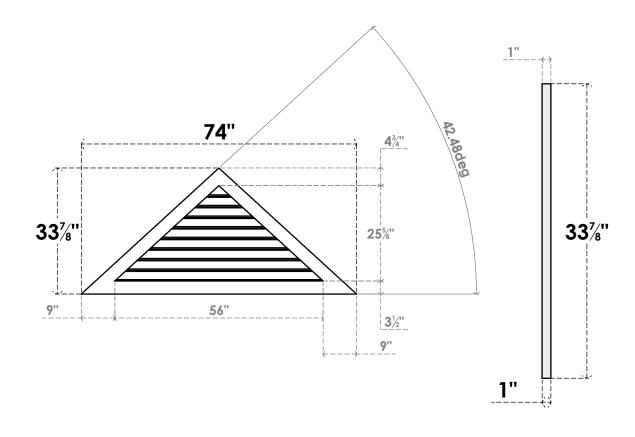

## GVPTR74X3401SF

74"W X 33-7/8"H TRIANGLE SURFACE MOUNT PVC GABLE VENT 11/12 PITCH: FUNCTIONAL, W/ 3-1/2"W X 1"P STANDARD FRAME

**VENTING AREA: 55.99 SQ IN** LOUVER HEIGHT: 2 7/8"

LOUVER QTY: 9

**FRONT** 