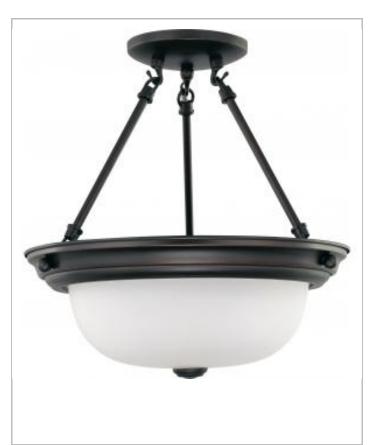

## General

| Finish                    | Mahogany Bronze |
|---------------------------|-----------------|
| Style                     | Transitional    |
| Number of Lamps           | 2               |
| Height (in.)              | 14.00           |
| Width (in.)               | 13.25           |
| Indoor or Outdoor Fixture | Indoor          |

| Specifications    |                     |
|-------------------|---------------------|
| Base              | Bi Pin GU24         |
| Bulb Type         | Compact Fluorescent |
| Max Wattage       | 13                  |
| Voltage           | 120V                |
| Bulb Included     | Yes                 |
| Glass Description | Frosted White       |
| Fixture Type      | Semi Flush          |
| Fixture Material  | Glass / Metal       |