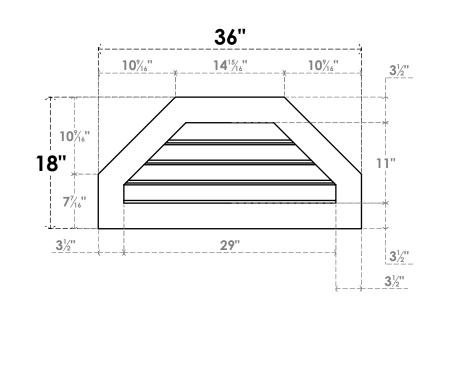

## **GVPOT36X1801SF**

36"W X 18"H OCTAGONAL TOP SURFACE MOUNT PVC GABLE VENT: FUNCTIONAL, W/ 3-1/2"W X **1"P STANDARD FRAME** 

VENTING AREA: 17.26 SQ IN LOUVER HEIGHT: 2 3/4" LOUVER QTY: 4

FRONT NOTES