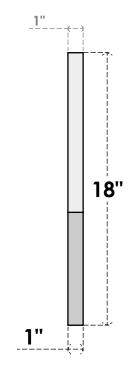

## **GVPOT36X1801SF**

36"W X 18"H OCTAGONAL TOP SURFACE MOUNT PVC GABLE VENT: FUNCTIONAL, W/ 3-1/2"W X **1"P STANDARD FRAME** 

VENTING AREA: 17.26 SQ IN LOUVER HEIGHT: 2 3/4" LOUVER QTY: 4

FRONT NOTES