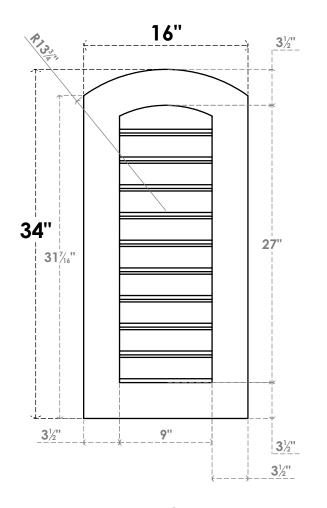

## GVPAR16X3401SF

16"W X 34"H ARCH TOP SURFACE MOUNT PVC GABLE VENT: FUNCTIONAL, W/ 3-1/2"W X 1"P STANDARD FRAME

**FRONT** 

SIDE

**VENTING AREA: 20.25 SQ IN** 

LOUVER HEIGHT: 2 3/4"

LOUVER QTY: 10

EKENA MILLWORK 2300 WEST MAIN ST. CLARKSVILLE, TX 75426 TOLL FREE: 866-607-0453 WWW.EKENAMILLWORK.COM