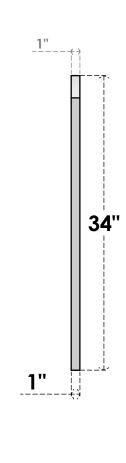

## GVPAR16X3401SF

16"W X 34"H ARCH TOP SURFACE MOUNT PVC GABLE VENT: FUNCTIONAL, W/ 3-1/2"W X 1"P STANDARD FRAME

**FRONT** 

SIDE

**VENTING AREA: 20.25 SQ IN** 

LOUVER HEIGHT: 2 3/4"

LOUVER QTY: 10

EKENA MILLWORK 2300 WEST MAIN ST. CLARKSVILLE, TX 75426 TOLL FREE: 866-607-0453 WWW.EKENAMILLWORK.COM